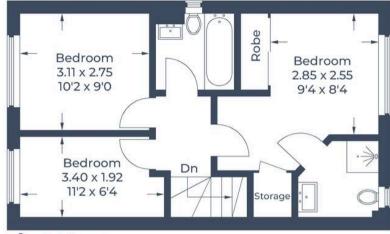

31 Rae Crescent, Wantage

Wantage

Guide Price £390,000

Approximate Gross Internal Area Ground Floor = 46.7 sq m / 503 sq ft First Floor = 40.6 sq m / 437 sq ft Total = 87.3 sq m / 940 sq ft

## **First Floor**

## **Ground Floor**

Illustration for identification purposes only, measurements are approximate, not to scale. © CJ Property Marketing Produced for Simpsons Wantage