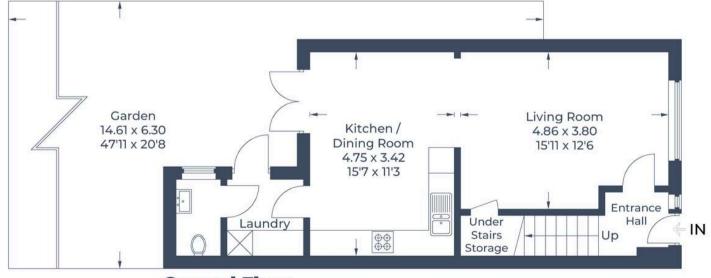

31 Rae Crescent, Wantage

Wantage

Guide Price £390,000

Approximate Gross Internal Area Ground Floor = 46.7 sq m / 503 sq ft First Floor = 40.6 sq m / 437 sq ft Total = 87.3 sq m / 940 sq ft

## **Ground Floor**

Illustration for identification purposes only, measurements are approximate, not to scale. © CJ Property Marketing Produced for Simpsons Wantage