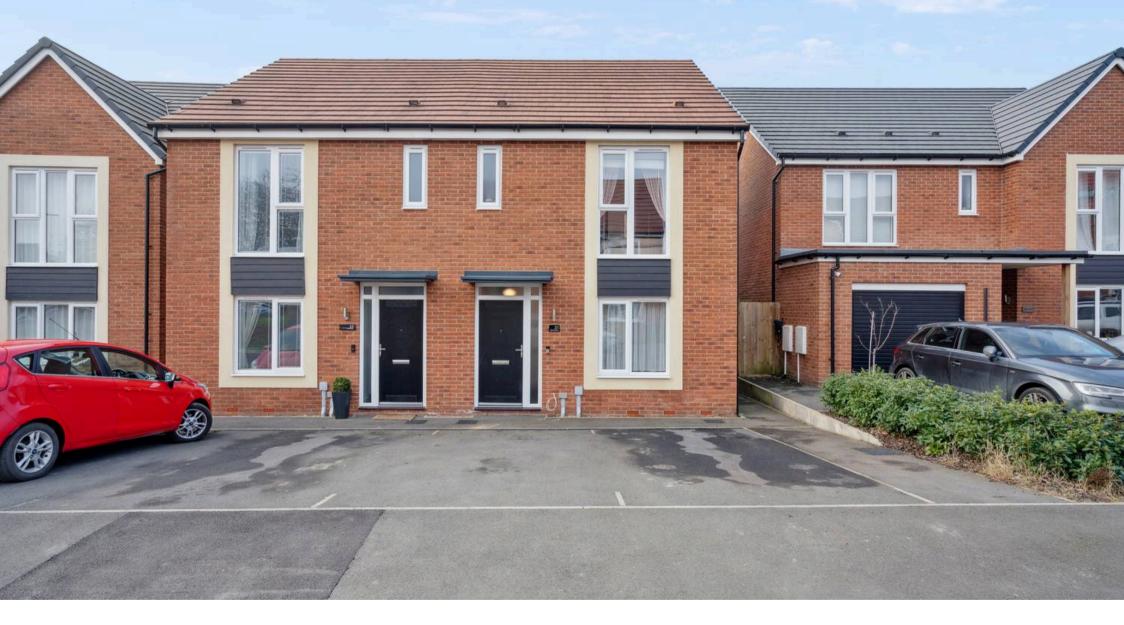

31 Rae Crescent, Wantage

Wantage

Guide Price £390,000

Approximate Gross Internal Area Ground Floor = 46.7 sq m / 503 sq ft First Floor = 40.6 sq m / 437 sq ft Total = 87.3 sq m / 940 sq ft

## 31 Rae Crescent

Wantage, Wantage

A beautifully presented three bedroom home on the edge of a popular development in Wantage with no onward chain.

Council Tax band: D

Tenure: Freehold

- No Onward Chain
- Spacious Three Bedroom Semi-Detached Home
- Beautifully Presented Throughout
- Private West Facing Garden