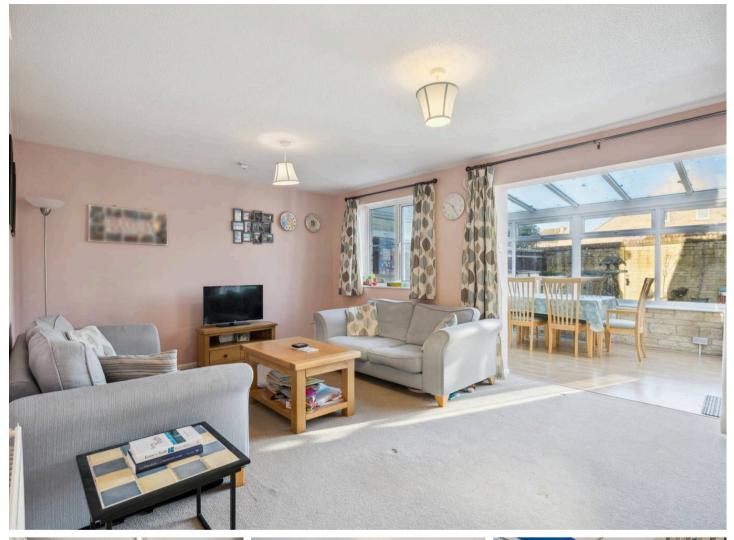

Tenure: Freehold

EPC Energy Efficiency Rating: D

EPC Environmental Impact Rating: E

- A neatly presented three bedroom semidetached home located on the popular Cogges development within walking distance of all local amenities.
- Kitchen with integrated appliances plus separate utility room.
- Three bedrooms, two with built in cupboards.
- Modern bathroom with bath and shower.
- Half-garage and off street parking for two cars.
- Two reception rooms to the ground floor.