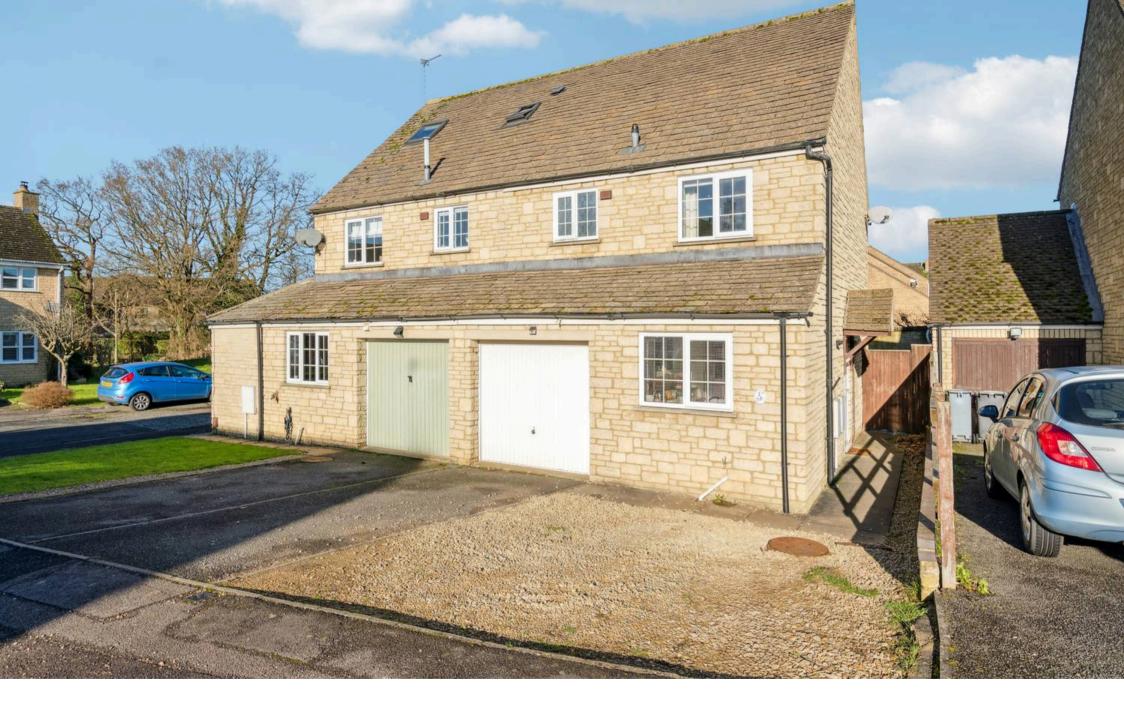

## 30 Eton Close

A neatly presented three bedroom semidetached home situated in a peaceful cul-desac location on the popular Cogges development within walking distance of all local amenities.

Council Tax band: D

Tenure: Freehold

EPC Energy Efficiency Rating: D

EPC Environmental Impact Rating: E

- A neatly presented three bedroom semidetached home located on the popular Cogges development within walking distance of all local amenities.
- Kitchen with integrated appliances plus separate utility room.
- Three bedrooms, two with built in cupboards.
- Modern bathroom with bath and shower.
- Half-garage and off street parking for two cars.
- Two reception rooms to the ground floor.