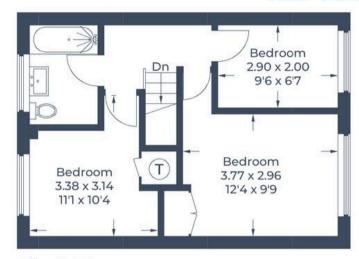

Approximate Gross Internal Area Ground Floor = 53.5 sq m / 576 sq ft First Floor = 38.0 sq m / 409 sq ft Total = 91.5 sq m / 985 sq ft

## **First Floor**

Illustration for identification purposes only, measurements are approximate, not to scale.

© CJ Property Marketing Produced for Simpsons