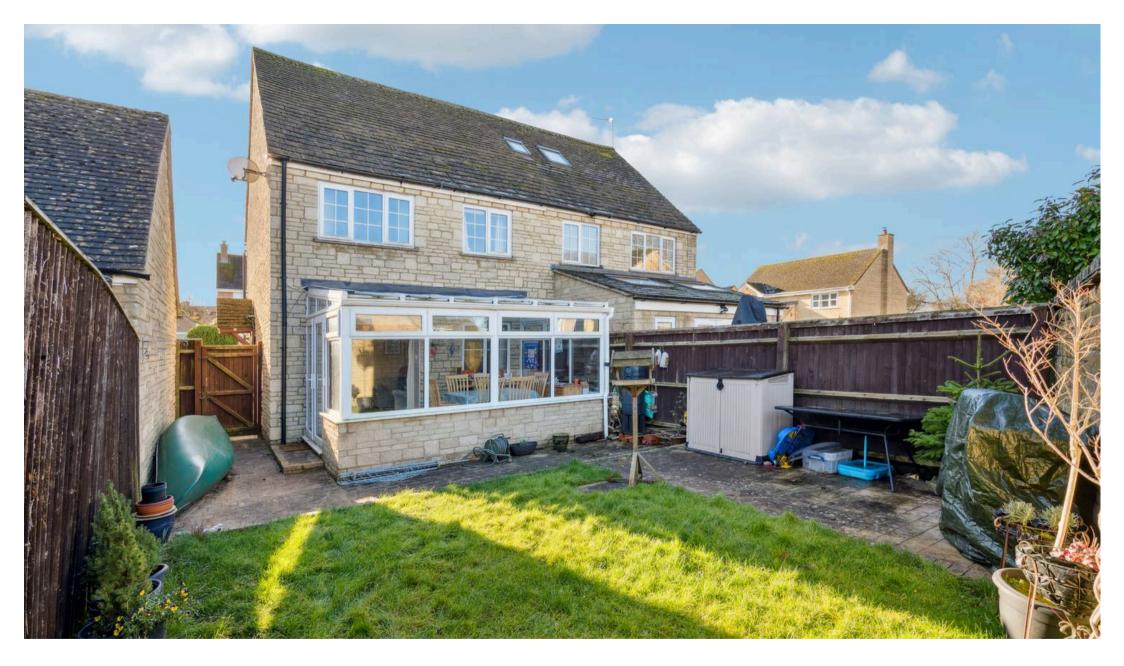

## 30 Eton Close

A neatly presented three bedroom semidetached home situated in a peaceful cul-desac location on the popular Cogges development within walking distance of all local amenities.

Council Tax band: D

Tenure: Freehold

EPC Energy Efficiency Rating: D

EPC Environmental Impact Rating: E

- A neatly presented three bedroom semidetached home located on the popular Cogges development within walking distance of all local amenities.
- Kitchen with integrated appliances plus separate utility room.
- Three bedrooms, two with built in cupboards.
- Modern bathroom with bath and shower.
- Half-garage and off street parking for two cars.
- Two reception rooms to the ground floor.