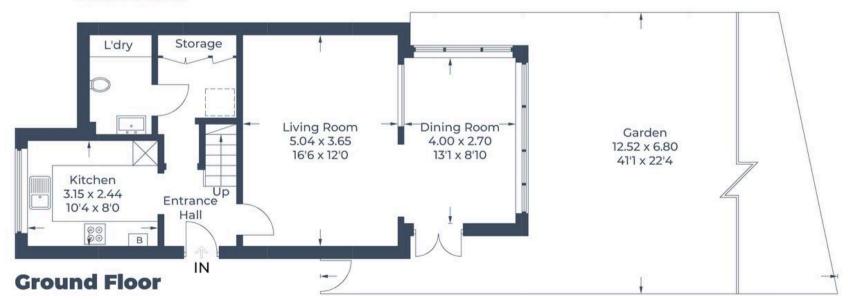

Approximate Gross Internal Area Ground Floor = 53.5 sq m / 576 sq ft First Floor = 38.0 sq m / 409 sq ft Total = 91.5 sq m / 985 sq ft

## **First Floor**

Illustration for identification purposes only, measurements are approximate, not to scale.

© CJ Property Marketing Produced for Simpsons