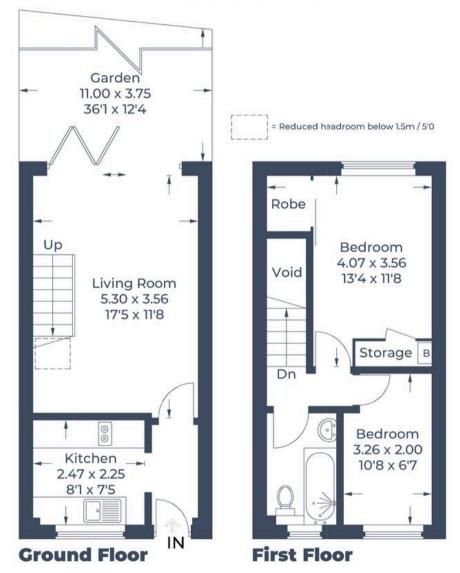

## Approximate Gross Internal Area (Including Void) Ground Floor = 27.2 sq m / 293 sq ft First Floor = 26.6 sq m / 286 sq ft Total = 53.8 sq m / 579 sq ft

Illustration for identification purposes only, measurements are approximate, not to scale.