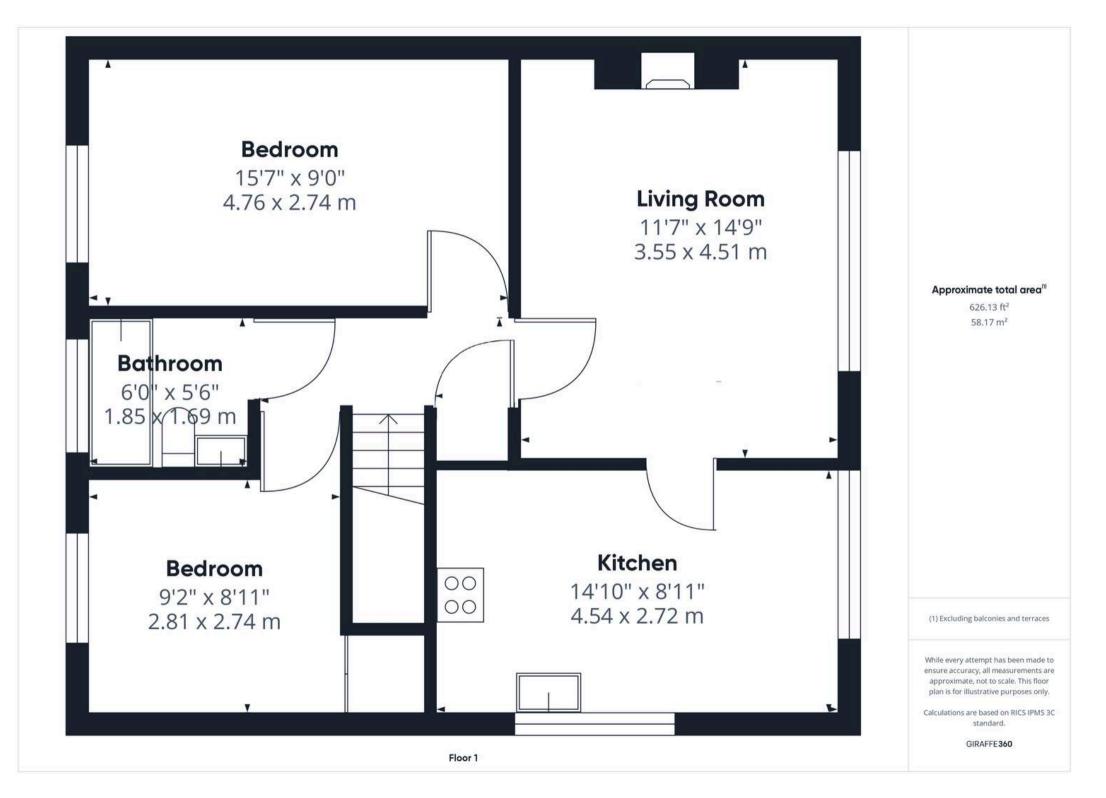

## Drayton, Abingdon

For sale with no onward chain, a well proportioned first floor, two double bedroom apartment, located in a no through road in the village of Drayton. Council Tax band: B

Tenure: Leasehold

- A two double bedroom first floor apartment benefitting from a private rear garden.
- Refitted, dual aspect open plan kitchen/diner.
- Modern, white bathroom suite.
- 937 year leasehold term, no service charge to pay. Ground rent £10 per year.
- Gas central heating and UPVC double glazing.
- No onward chain.