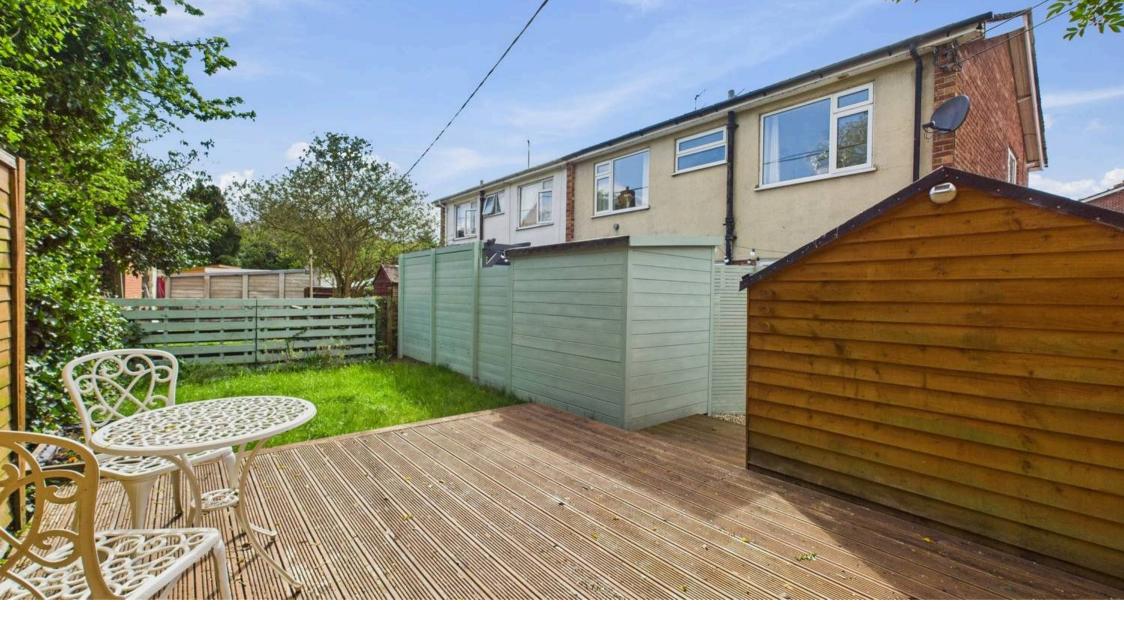

- A two double bedroom first floor apartment benefitting from a private rear garden.
- Refitted, dual aspect open plan kitchen/diner.
- Modern, white bathroom suite.
- 937 year leasehold term, no service charge to pay. Ground rent £10 per year.
- Gas central heating and UPVC double glazing.
- No onward chain.