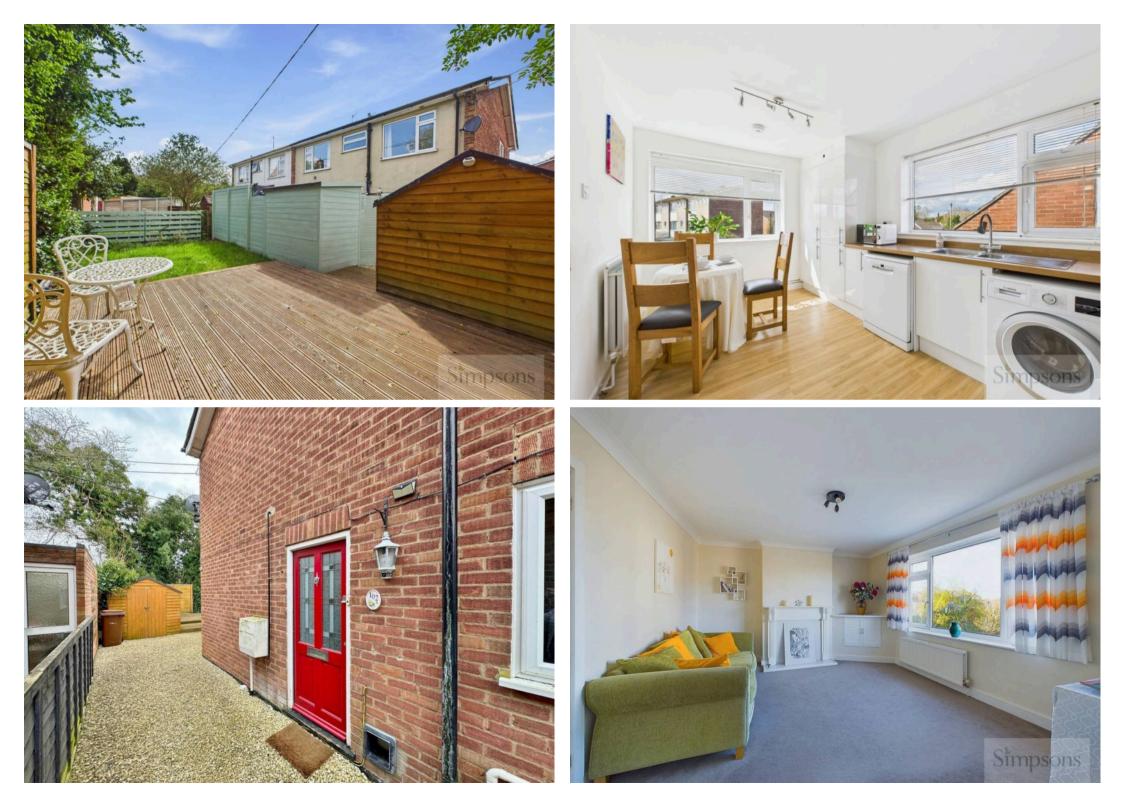

## Drayton, Abingdon

For sale with no onward chain, a well proportioned first floor, two double bedroom apartment, located in a no through road in the village of Drayton. Council Tax band: B

Tenure: Leasehold

- A two double bedroom first floor apartment benefitting from a private rear garden.
- Refitted, dual aspect open plan kitchen/diner.
- Modern, white bathroom suite.
- 937 year leasehold term, no service charge to pay. Ground rent £10 per year.
- Gas central heating and UPVC double glazing.
- No onward chain.