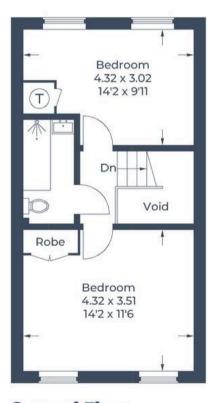

Approximate Gross Internal Area Ground Floor = 38.2 sq m / 411 sq ft First Floor = 37.8 sq m / 407 sq ft Second Floor = 37.8 sq m / 407 sq ft Garage = 14.3 sq m / 154 sq ft Total = 128.1 sq m / 1,379 sq ft

(Not Shown In Actual Location / Orientation)

**First Floor** 

**Second Floor** 

Illustration for identification purposes only, measurements are approximate, not to scale.

© CJ Property Marketing Produced for Simpsons Witney