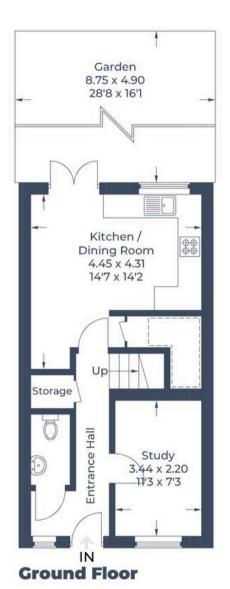

Approximate Gross Internal Area Ground Floor = 38.2 sq m / 411 sq ft First Floor = 37.8 sq m / 407 sq ft Second Floor = 37.8 sq m / 407 sq ft Garage = 14.3 sq m / 154 sq ft Total = 128.1 sq m / 1,379 sq ft

(Not Shown In Actual Location / Orientation)

**First Floor** 

**Second Floor** 

Illustration for identification purposes only, measurements are approximate, not to scale.

© CJ Property Marketing Produced for Simpsons Witney