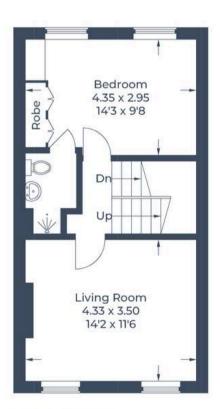

Approximate Gross Internal Area Ground Floor = 38.2 sq m / 411 sq ft First Floor = 37.8 sq m / 407 sq ft Second Floor = 37.8 sq m / 407 sq ft Garage = 14.3 sq m / 154 sq ft Total = 128.1 sq m / 1,379 sq ft

(Not Shown In Actual Location / Orientation)

**First Floor** 

**Second Floor** 

Illustration for identification purposes only, measurements are approximate, not to scale.

© CJ Property Marketing Produced for Simpsons Witney