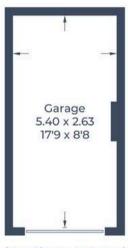

Approximate Gross Internal Area Ground Floor = 38.2 sq m / 411 sq ft First Floor = 37.8 sq m / 407 sq ft Second Floor = 37.8 sq m / 407 sq ft Garage = 14.3 sq m / 154 sq ft Total = 128.1 sq m / 1,379 sq ft

(Not Shown In Actual Location / Orientation)

**First Floor** 

**Second Floor** 

Illustration for identification purposes only, measurements are approximate, not to scale.

© CJ Property Marketing Produced for Simpsons Witney