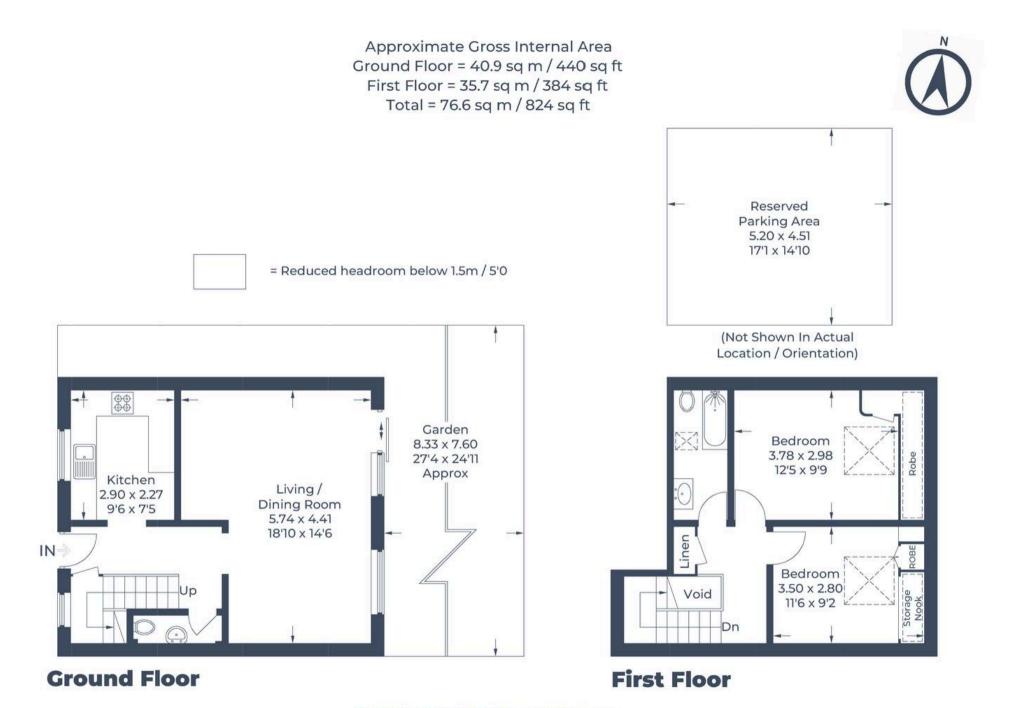

EPC Energy Efficiency Rating: C

EPC Environmental Impact Rating: D

- A beautifully presented two bedroom semidetached home located on the popular Thorney Leys development.
- Allocated parking for two vehicles.
- Bright and airy open plan sitting/dining room with doors leading to the garden.
- Low maintenance garden with patio and gravel.
- Two double bedrooms both with built in storage.
- Stylish bathroom with bath and shower.

Illustration for identification purposes only, measurements are approximate, not to scale. © CJ Property Marketing Produced for Simpsons