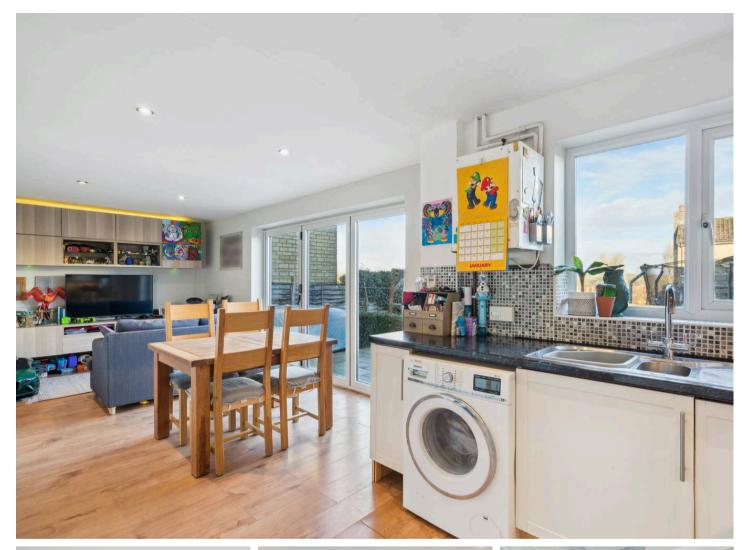

Tenure: Freehold

EPC Energy Efficiency Rating: D

EPC Environmental Impact Rating: D

- A neatly presented three-bedroom linkdetached home located in a desirable position within walking distance of the town centre.
- Open plan kitchen/dining room with bi-fold doors leading out to the landscaped rear garden.
- Sitting room with feature fire.
- Three bedrooms all with built in wardrobes.
- Modern bathroom with bath and shower.
- Garage and driveway parking.