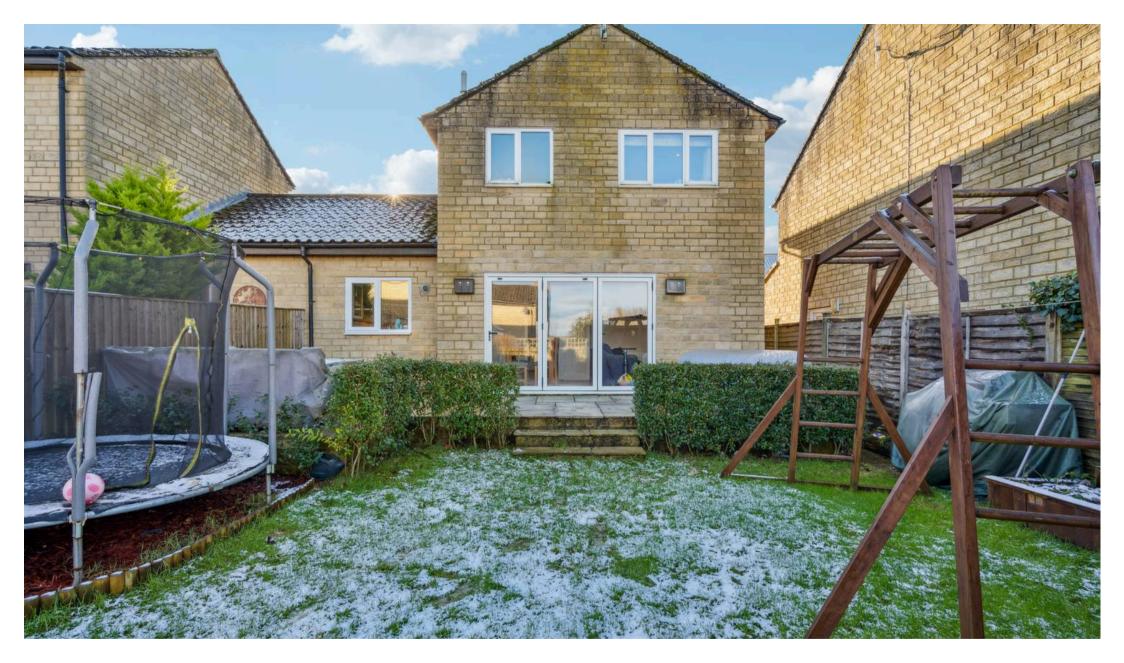

Tenure: Freehold

EPC Energy Efficiency Rating: D

EPC Environmental Impact Rating: D

- A neatly presented three-bedroom linkdetached home located in a desirable position within walking distance of the town centre.
- Open plan kitchen/dining room with bi-fold doors leading out to the landscaped rear garden.
- Sitting room with feature fire.
- Three bedrooms all with built in wardrobes.
- Modern bathroom with bath and shower.
- Garage and driveway parking.