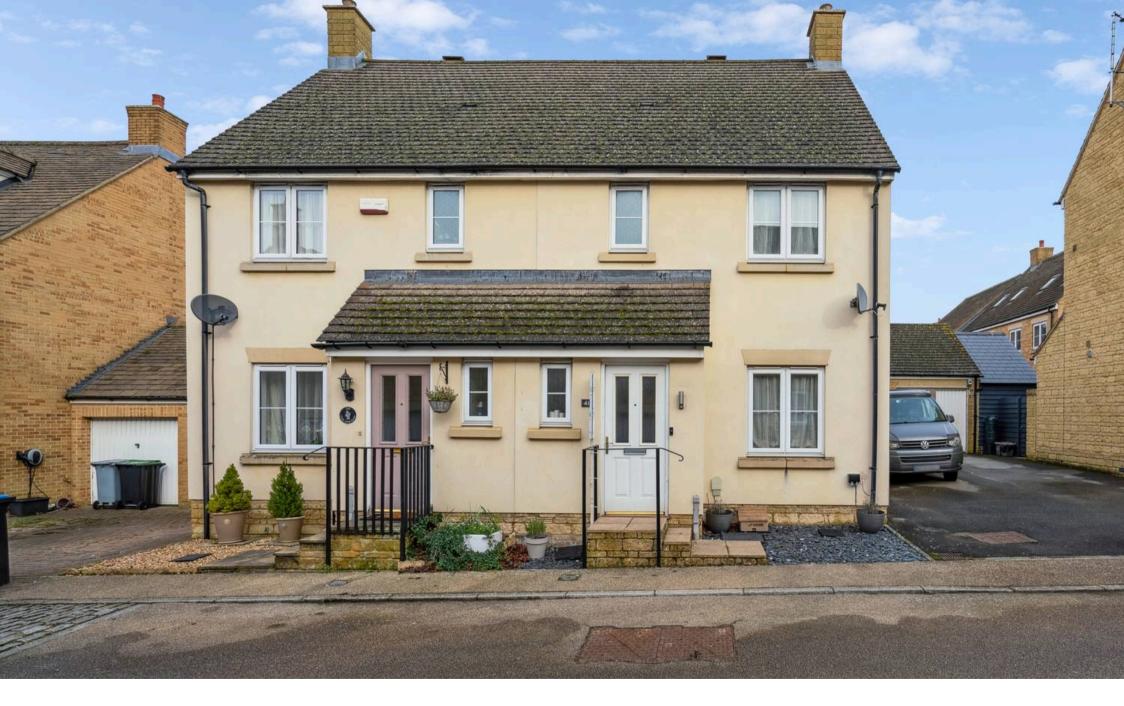

## 41 Park View Road

A well-presented three-bedroom semidetached home located on a peaceful street on the popular Madley Park development within walking distance of all local amenities.

Council Tax band: C

Tenure: Freehold

EPC Energy Efficiency Rating: TBC

**EPC Environmental Impact Rating: B** 

- A well-presented three-bedroom semidetached home located on the popular Madley Park development within walking distance of local amenities.
- Garage and off-street parking space.
- Two double bedrooms and single third bedroom.
- Master bedroom with ensuite.
- Modern bathroom with bath and shower.
- Open plan kitchen/dining room with French doors leading to the low maintenance garden.