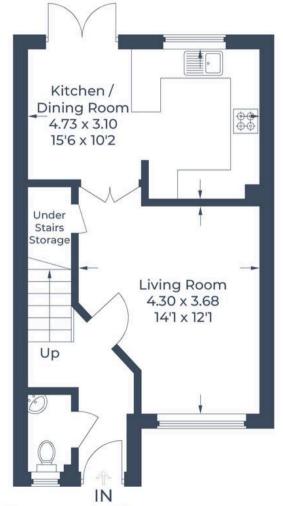

Approximate Gross Internal Area Ground Floor = 39.1 sq m / 421 sq ft First Floor = 36.2 sq m / 390 sq ft Garage = 14.5 sq m / 156 sq ft Total = 89.8 sq m / 967 sq ft

(Not Shown In Actual Location / Orientation)

## **Ground Floor**