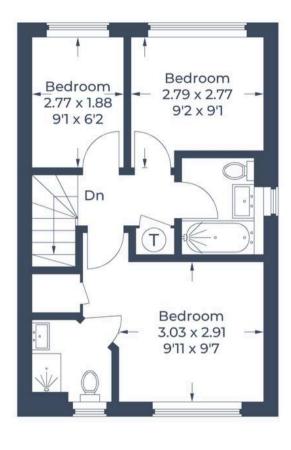

Approximate Gross Internal Area Ground Floor = 39.1 sq m / 421 sq ft First Floor = 36.2 sq m / 390 sq ft Garage = 14.5 sq m / 156 sq ft Total = 89.8 sq m / 967 sq ft

(Not Shown In Actual Location / Orientation)

## **First Floor**

Illustration for identification purposes only, measurements are approximate, not to scale.

© CJ Property Marketing Produced for Simpsons