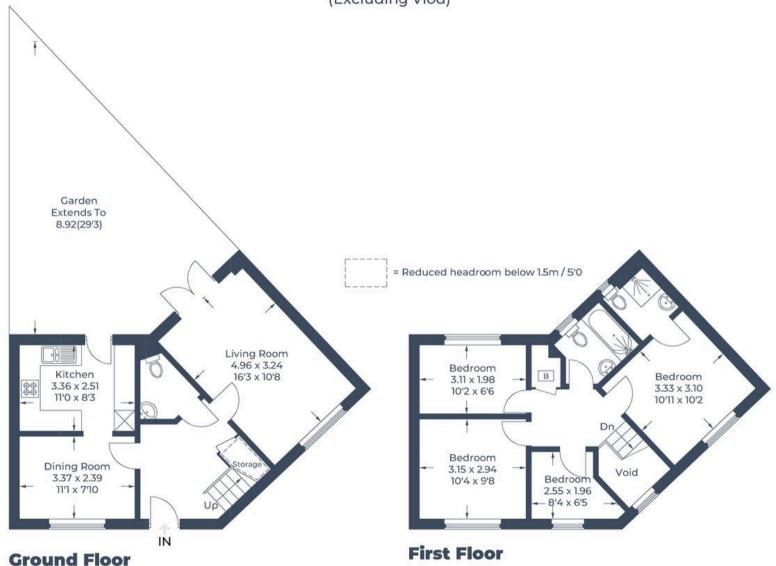

Approximate Gross Internal Area Ground Floor = 47.0 sq m / 506 sq ft First Floor = 43.8 sq m / 471 sq ft Total = 90.8 sq m / 977 sq ft (Excluding Viod)

Illustration for identification purposes only, measurements are approximate, not to scale.