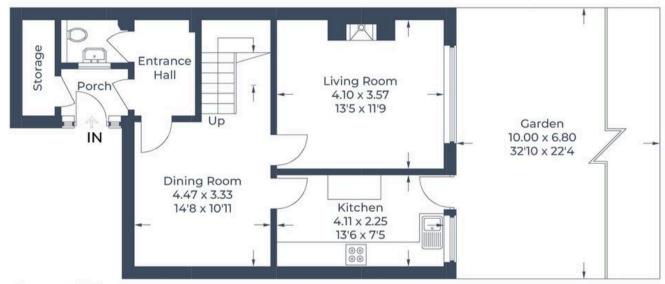

Approximate Gross Internal Area Ground Floor = 52.7 sq m / 567 sq ft First Floor = 43.0 sq m / 463 sq ft Total = 95.7 sq m / 1,030 sq ft (Excluding Void)

**Ground Floor** 

**First Floor** 