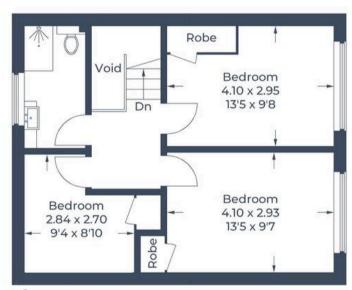

Approximate Gross Internal Area Ground Floor = 52.7 sq m / 567 sq ft First Floor = 43.0 sq m / 463 sq ft Total = 95.7 sq m / 1,030 sq ft (Excluding Void)

**Ground Floor** 

**First Floor** 