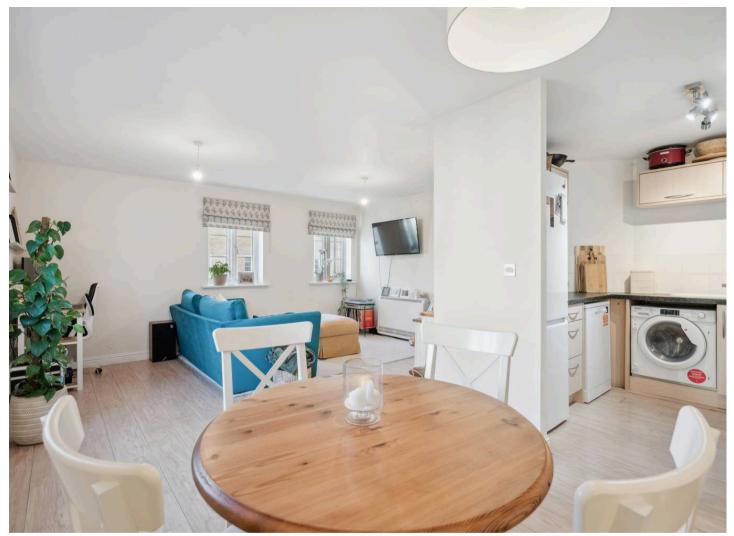

EPC Energy Efficiency Rating: B

EPC Environmental Impact Rating: C

- A superb two-bedroom first floor flat located on the popular Madley Park development within walking distance of all local amenities.
- Two double bedrooms, master with ensuite shower room.
- Allocated parking space and additional visitor parking spaces.
- Open plan dining/living room.
- Communal bicycle storage.
- Bathroom with bath and shower.