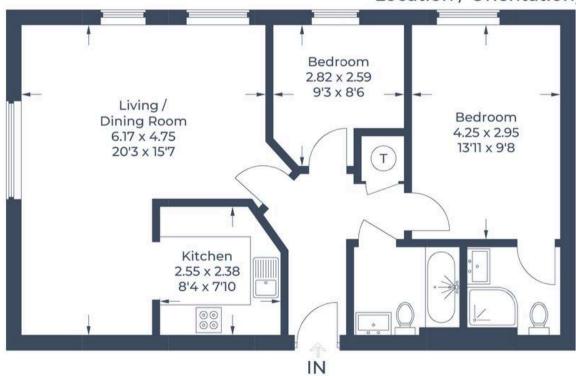

## Approximate Gross Internal Area = 65.9 sq m / 709 sq ft

(Not Shown In Actual Location / Orientation)

Illustration for identification purposes only, measurements are approximate, not to scale.

© CJ Property Marketing