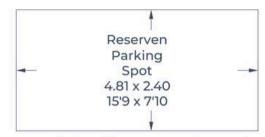

EPC Energy Efficiency Rating: B

EPC Environmental Impact Rating: C

- A superb two-bedroom first floor flat located on the popular Madley Park development within walking distance of all local amenities.
- Two double bedrooms, master with ensuite shower room.
- Allocated parking space and additional visitor parking spaces.
- Open plan dining/living room.
- Communal bicycle storage.
- Bathroom with bath and shower.