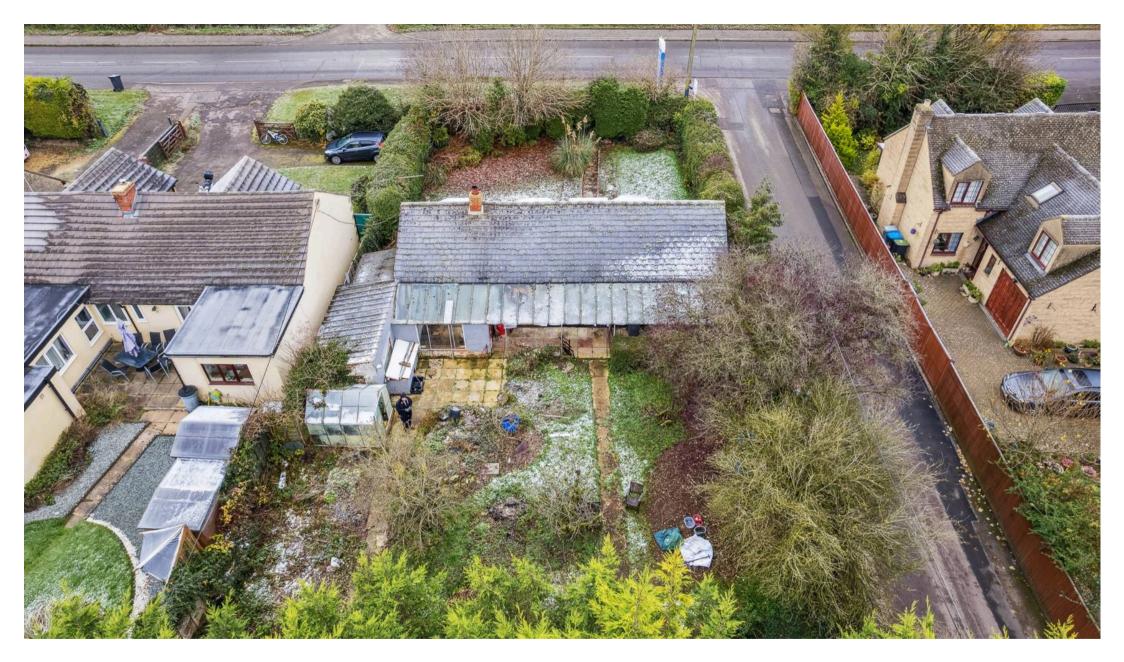

## Northcot Burford Road

A rare opportunity to purchase a 0.17 acre plot with the potential for planning (STPP). Please note there is a temporary dwelling which would require demolition. All serious offers considered. Council Tax band: TBD

Tenure: Freehold

- Rare opportunity to purchase a 0.17 acre plot with the potential for building (STPP).
- The plot currently has a temporary dwelling measuring 1133 sqft which would require demolition.
- Located on Burford Road with easy access to Minster Lovell and Witney where a wide range of local amenities can be found.