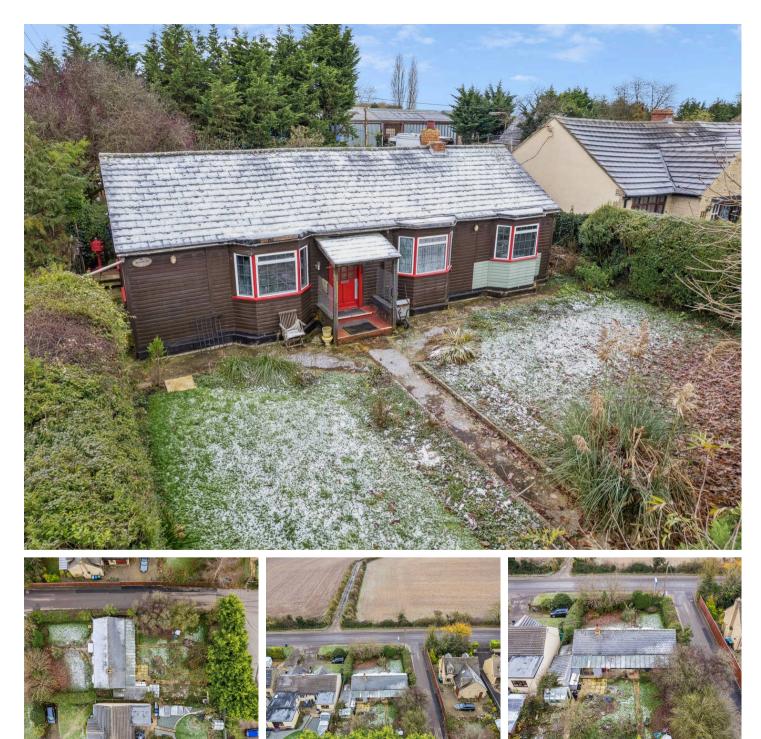

## Northcot Burford Road

A rare opportunity to purchase a 0.17 acre plot with the potential for planning (STPP). Please note there is a temporary dwelling which would require demolition. All serious offers considered. Council Tax band: TBD

Tenure: Freehold

- Rare opportunity to purchase a 0.17 acre plot with the potential for building (STPP).
- The plot currently has a temporary dwelling measuring 1133 sqft which would require demolition.
- Located on Burford Road with easy access to Minster Lovell and Witney where a wide range of local amenities can be found.