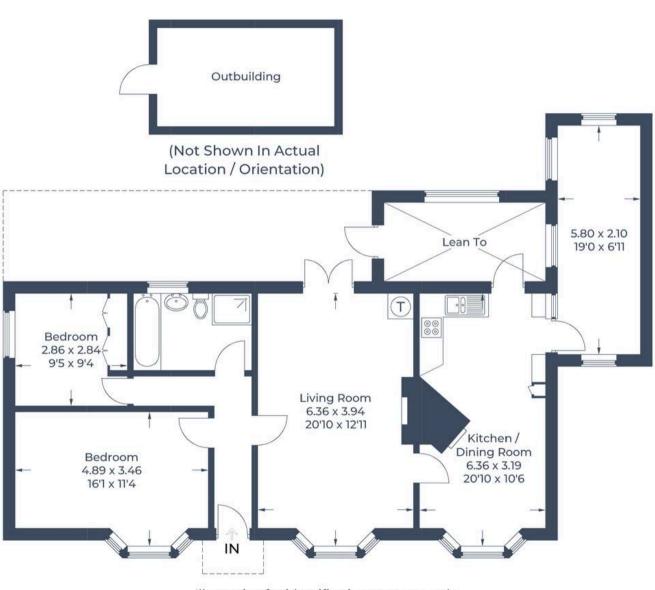

## Approximate Gross Internal Area = 105.3 sq m / 1,133 sq ft

Illustration for identification purposes only, measurements are approximate, not to scale. © CJ Property Marketing Produced for David Cooper