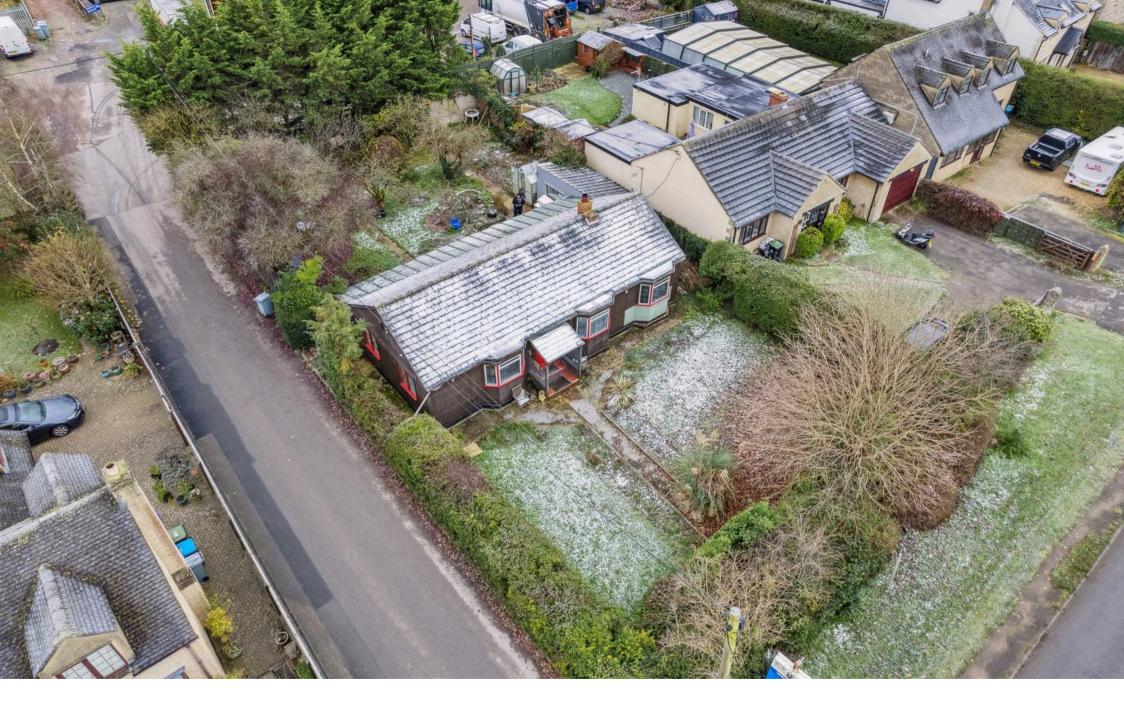

## Northcot Burford Road

A rare opportunity to purchase a 0.17 acre plot with the potential for planning (STPP). Please note there is a temporary dwelling which would require demolition. All serious offers considered. Council Tax band: TBD

Tenure: Freehold

- Rare opportunity to purchase a 0.17 acre plot with the potential for building (STPP).
- The plot currently has a temporary dwelling measuring 1133 sqft which would require demolition.
- Located on Burford Road with easy access to Minster Lovell and Witney where a wide range of local amenities can be found.