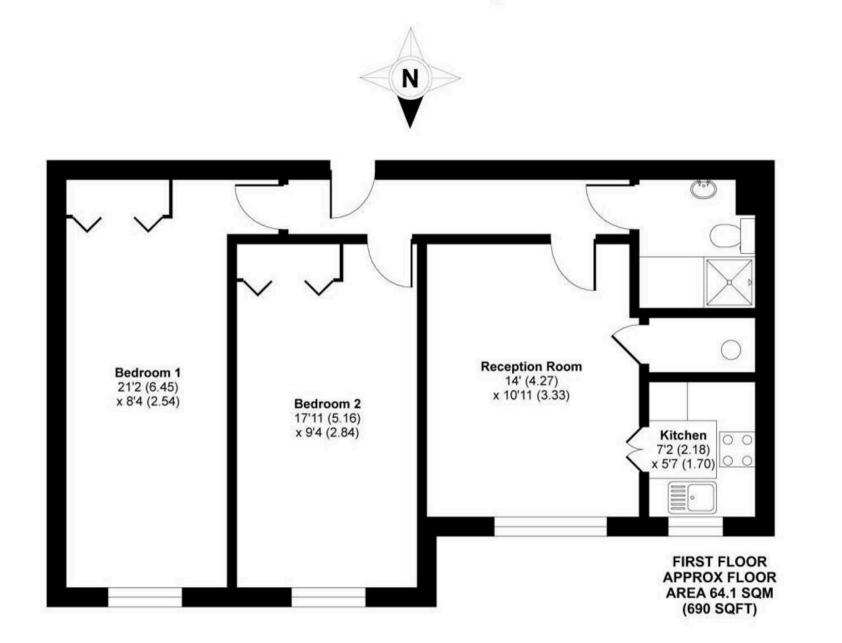

#### APPROX. GROSS INTERNAL FLOOR AREA 690 SQ FT 64.1 SQ METRES

Whilst every attempt has been made to ensure the accuracy of the floor plan contained here, measurements of doors, windows and rooms are approximate and no responsibility is taken for any error, omission or misstatement. These plans are for representation purposes only as defined by RICS Code of Measuring Practice and should be used as such by any prospective purchaser. Specifically no guarantee is given on the total square footage of the property if quoted on this plan. Any figure given is for initial guidance only and should not be relied on as a basis of valuation.