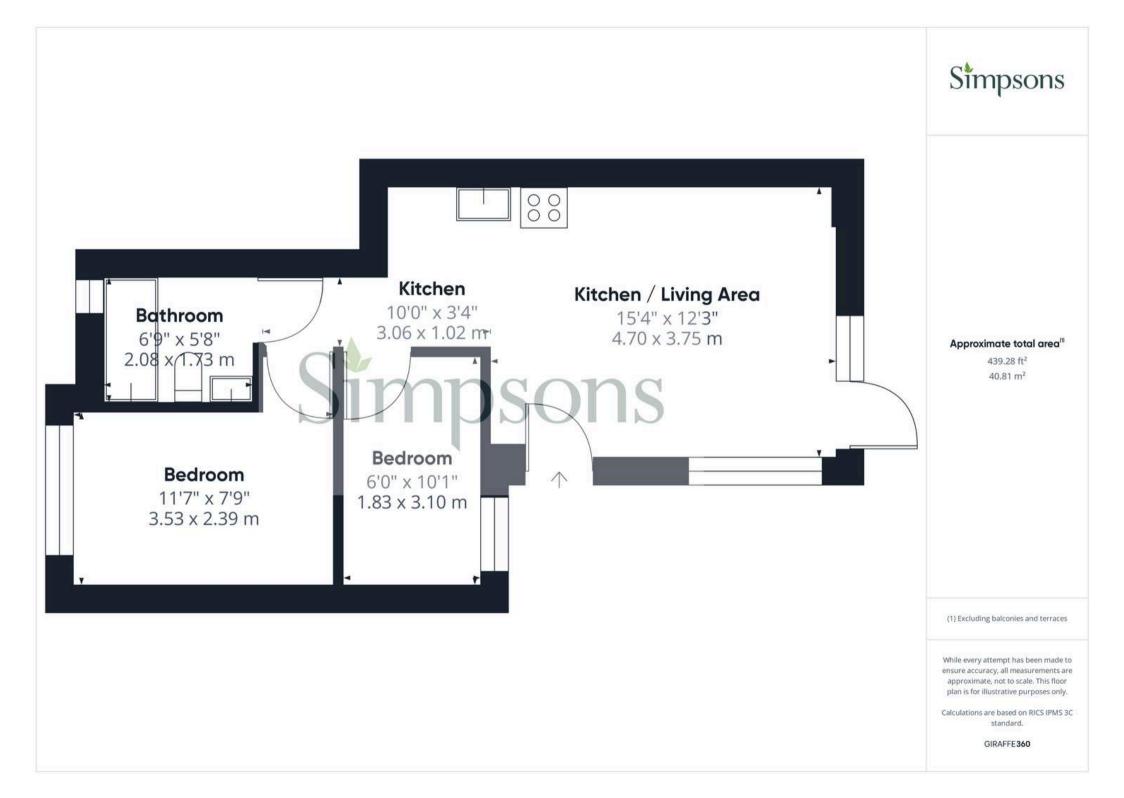

## Abingdon, Abingdon

For sale with immediate vacant possession, a refurbished ground floor apartment with a private garden.

Council Tax band: B

Tenure: Share of Freehold

- A ground floor apartment, located in North Abingdon, offered for sale with immediate vacant possession.
- Fully redecorated, including recently laid new carpet.
- Private (sole use) rear garden accessed from the sitting room with secondary access via a gate.
- Allocated parking.
- Gas central heating and UPVC double glazing.
- Brand new, 999 year leasehold term with a share of freehold.