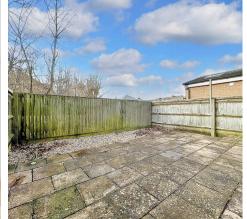

## Abingdon, Abingdon

For sale with immediate vacant possession, a refurbished ground floor apartment with a private garden.

Council Tax band: B

Tenure: Share of Freehold

- A ground floor apartment, located in North Abingdon, offered for sale with immediate vacant possession.
- Fully redecorated, including recently laid new carpet.
- Private (sole use) rear garden accessed from the sitting room with secondary access via a gate.
- Allocated parking.
- Gas central heating and UPVC double glazing.
- Brand new, 999 year leasehold term with a share of freehold.