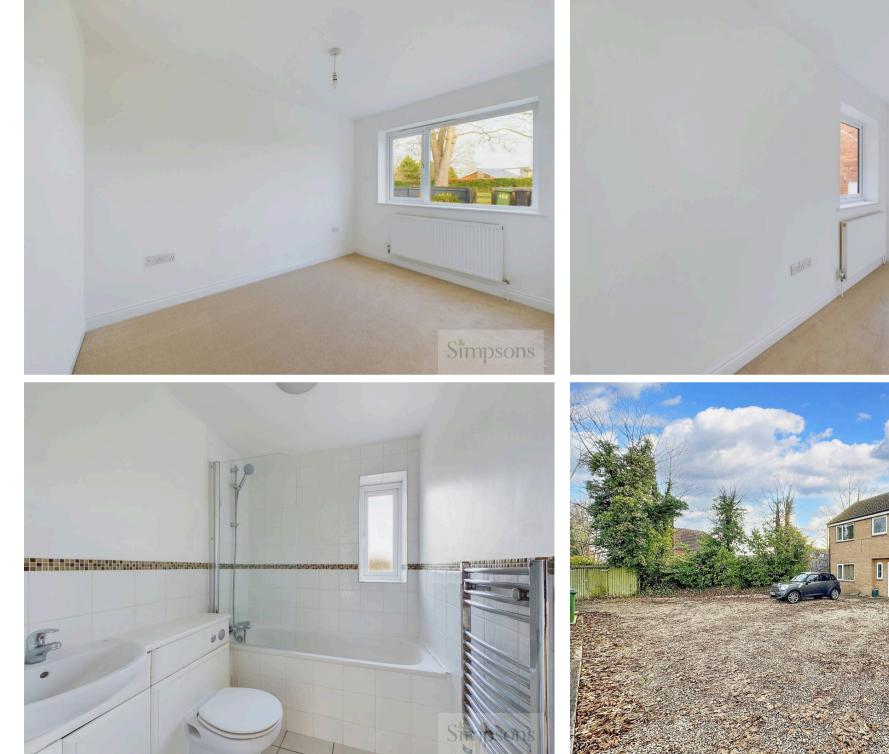

## Abingdon, Abingdon

For sale with immediate vacant possession, a refurbished ground floor apartment with a private garden.

Council Tax band: B

Tenure: Share of Freehold

- A ground floor apartment, located in North Abingdon, offered for sale with immediate vacant possession.
- Fully redecorated, including recently laid new carpet.
- Private (sole use) rear garden accessed from the sitting room with secondary access via a gate.
- Allocated parking.
- Gas central heating and UPVC double glazing.
- Brand new, 999 year leasehold term with a share of freehold.