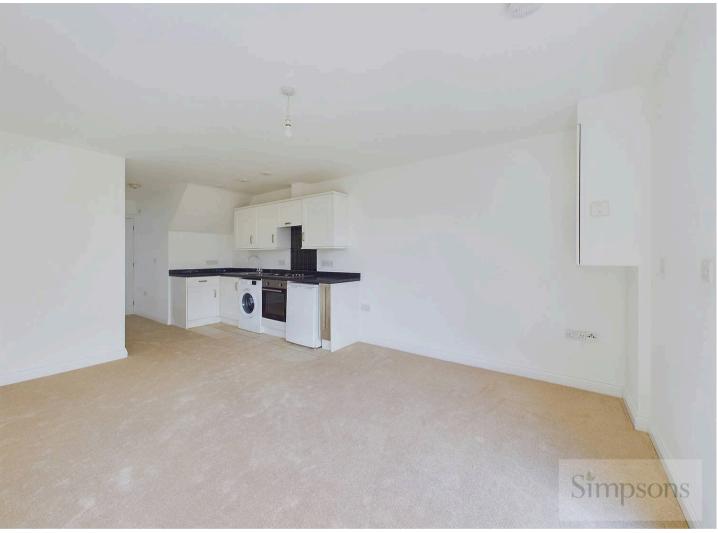

## Abingdon, Abingdon

For sale with immediate vacant possession, a refurbished ground floor apartment with a private garden.

Council Tax band: B

Tenure: Share of Freehold

- A ground floor apartment, located in North Abingdon, offered for sale with immediate vacant possession.
- Fully redecorated, including recently laid new carpet.
- Private (sole use) rear garden accessed from the sitting room with secondary access via a gate.
- Allocated parking.
- Gas central heating and UPVC double glazing.
- Brand new, 999 year leasehold term with a share of freehold.