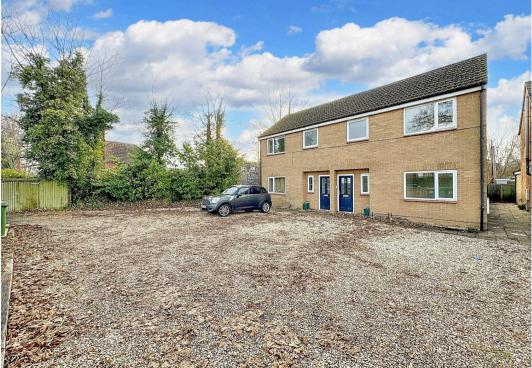

## 162D Wootton Road, Abingdon

Abingdon

£215,000

## Abingdon, Abingdon

For sale with immediate vacant possession, a refurbished ground floor apartment with a private garden.

Council Tax band: B

Tenure: Share of Freehold

- A ground floor apartment, located in North Abingdon, offered for sale with immediate vacant possession.
- Fully redecorated, including recently laid new carpet.
- Private (sole use) rear garden accessed from the sitting room with secondary access via a gate.
- Allocated parking.
- Gas central heating and UPVC double glazing.
- Brand new, 999 year leasehold term with a share of freehold.