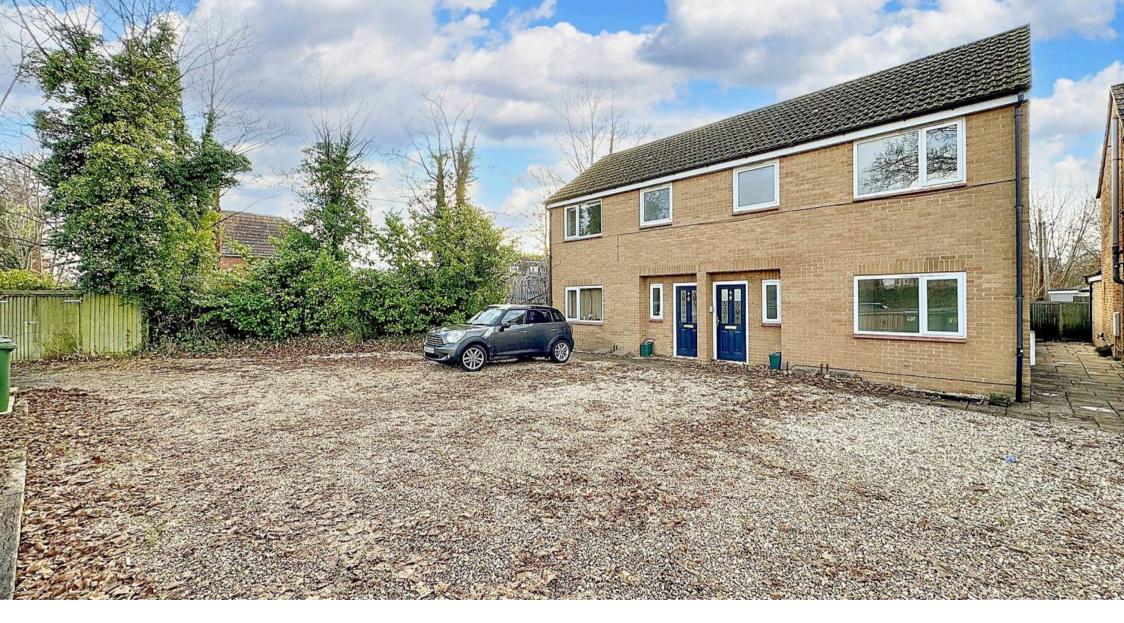

## Abingdon, Abingdon

For sale with immediate vacant possession, a refurbished ground floor apartment with a private garden.

Council Tax band: B

Tenure: Share of Freehold

- A ground floor apartment, located in North Abingdon, offered for sale with immediate vacant possession.
- Fully redecorated, including recently laid new carpet.
- Private (sole use) rear garden accessed from the sitting room with secondary access via a gate.
- Allocated parking.
- Gas central heating and UPVC double glazing.
- Brand new, 999 year leasehold term with a share of freehold.