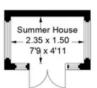

Approximate Gross Internal Area Ground Floor = 59.8 sq m / 644 sq ft First Floor = 40 sq m / 430 sq ft Outbuildings / Garage = 25.1 sq m / 270 sq ft Total = 124.9 sq m / 1,344 sq ft

(Not Shown In Actual Location / Orientation)

(Not Shown In Actual Location / Orientation)

Ground Floor First Floor

This plan is for layout guidance only. Not drawn to scale unless stated. Windows and door openings are approximate. Whilst every care is taken in the preparation of this plan, please check all dimensions, shapes and compass bearings before making any decisions reliant upon them.