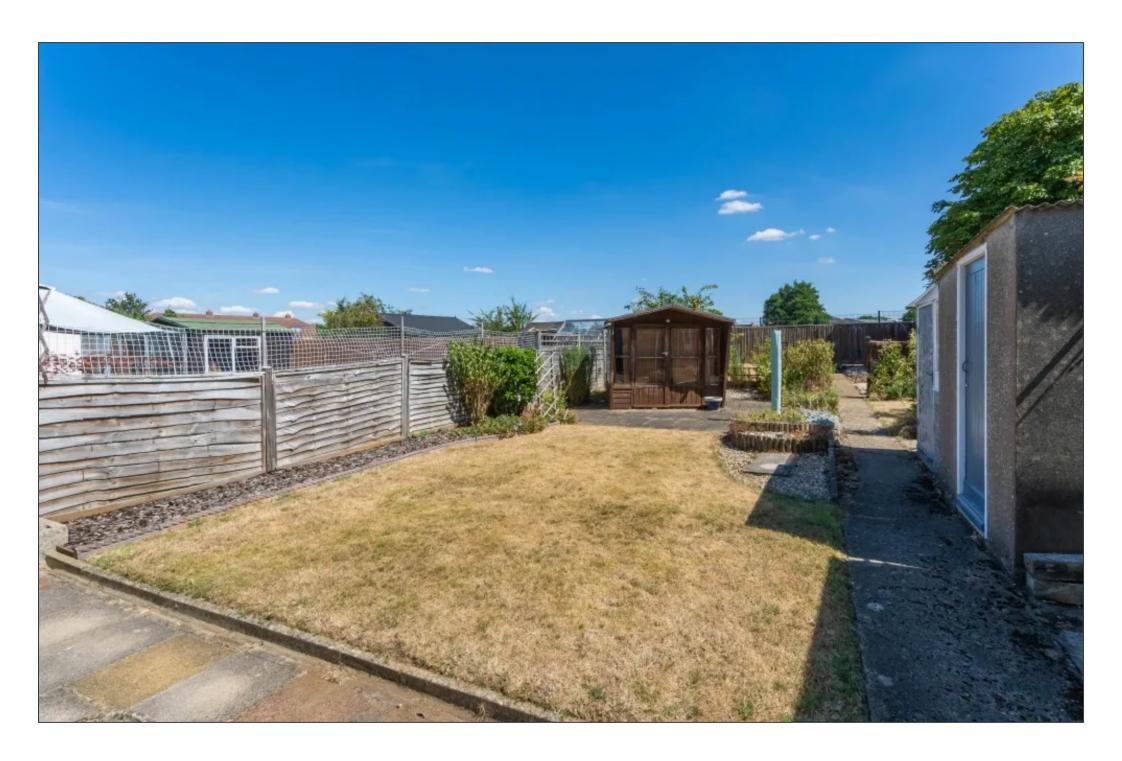

## **Key Features**

- ✓ Larger than average semi detached home sitting on a well proportioned plot, with a private rear garden and large frontage.
- ✓ Backing on to John Mason School playing fields.
- ✓ Potential to significantly extend to the side and rear (subject to planning).
- No onward chain.
- Useful and convenient downstairs WC.
- Off Peak electric heating also with gas piped to the property ready for installation.