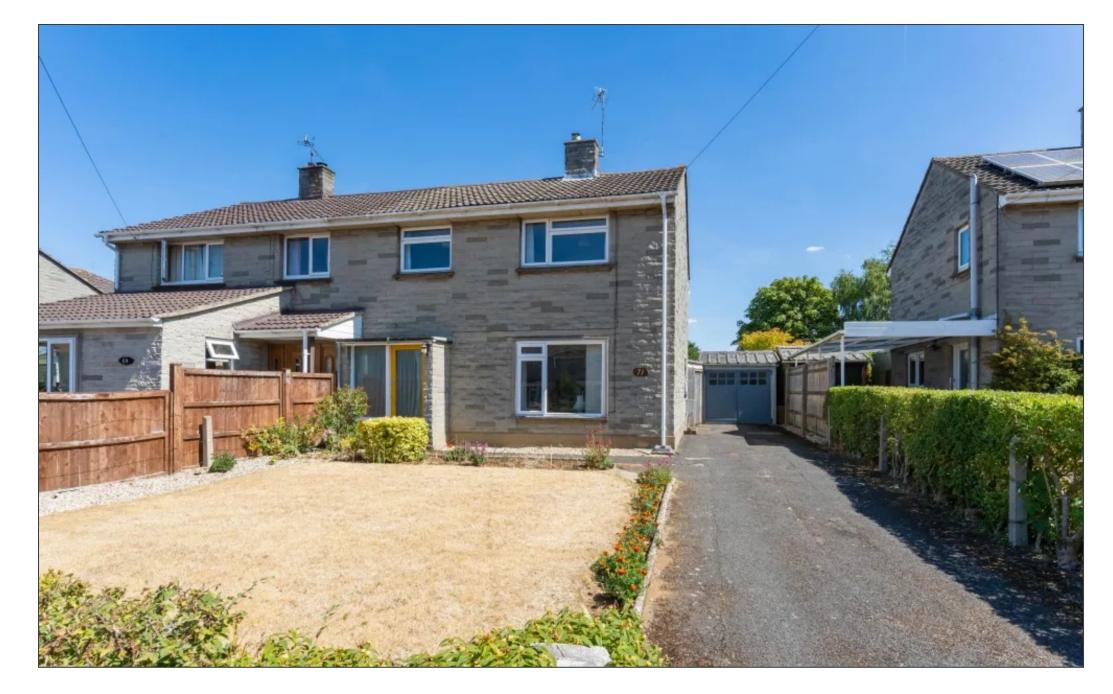

## **Property Description**

Offering lots of scope for improvement and extension, this established and already extended family home is located in a favourable location, not far from the town centre, Albert park and many of the local primary and secondary schools, making it an ideal long term family home.

## **Key Features**

- ✓ Larger than average semi detached home sitting on a well proportioned plot, with a private rear garden and large frontage.
- ✓ Backing on to John Mason School playing fields.
- ✓ Potential to significantly extend to the side and rear (subject to planning).
- No onward chain.
- Useful and convenient downstairs WC.
- Off Peak electric heating also with gas piped to the property ready for installation.