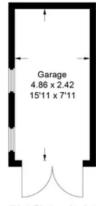

Approximate Gross Internal Area Ground Floor = 59.8 sq m / 644 sq ft First Floor = 40 sq m / 430 sq ft Outbuildings / Garage = 25.1 sq m / 270 sq ft Total = 124.9 sq m / 1,344 sq ft

(Not Shown In Actual Location / Orientation)

(Not Shown In Actual Location / Orientation)

Ground Floor First Floor

This plan is for layout guidance only. Not drawn to scale unless stated. Windows and door openings are approximate. Whilst every care is taken in the preparation of this plan, please check all dimensions, shapes and compass bearings before making any decisions reliant upon them.