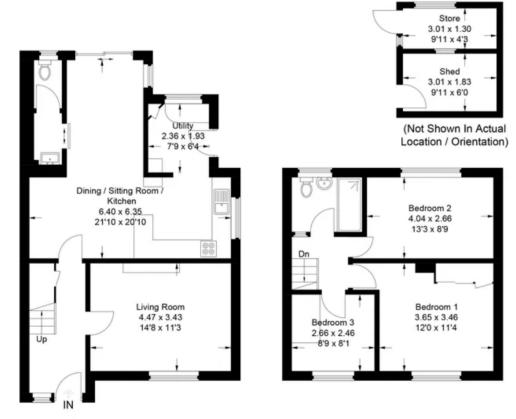

Approximate Gross Internal Area Ground Floor = 59.8 sq m / 644 sq ft First Floor = 40 sq m / 430 sq ft Outbuildings / Garage = 25.1 sq m / 270 sq ft Total = 124.9 sq m / 1,344 sq ft

(Not Shown In Actual Location / Orientation)

(Not Shown In Actual Location / Orientation)

Ground Floor First Floor

This plan is for layout guidance only. Not drawn to scale unless stated. Windows and door openings are approximate. Whilst every care is taken in the preparation of this plan, please check all dimensions, shapes and compass bearings before making any decisions reliant upon them.