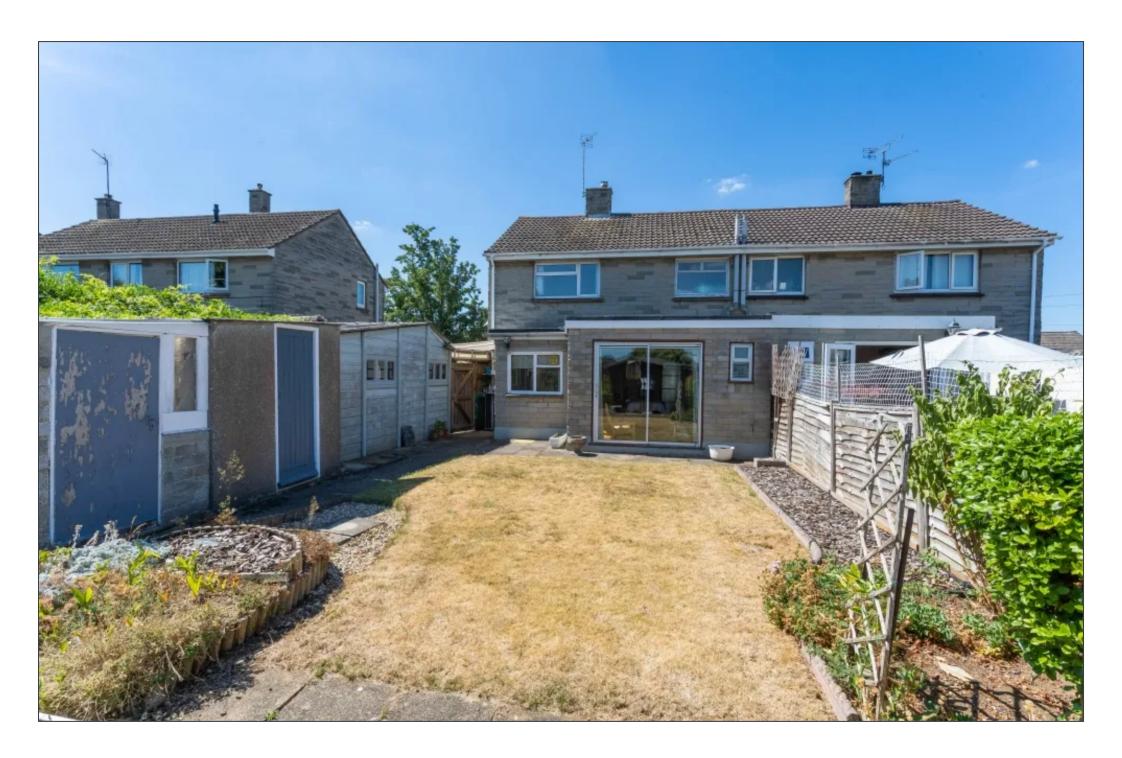

## **Key Features**

- ✓ Larger than average semi detached home sitting on a well proportioned plot, with a private rear garden and large frontage.
- ✓ Backing on to John Mason School playing fields.
- ✓ Potential to significantly extend to the side and rear (subject to planning).
- No onward chain.
- Useful and convenient downstairs WC.
- Off Peak electric heating also with gas piped to the property ready for installation.