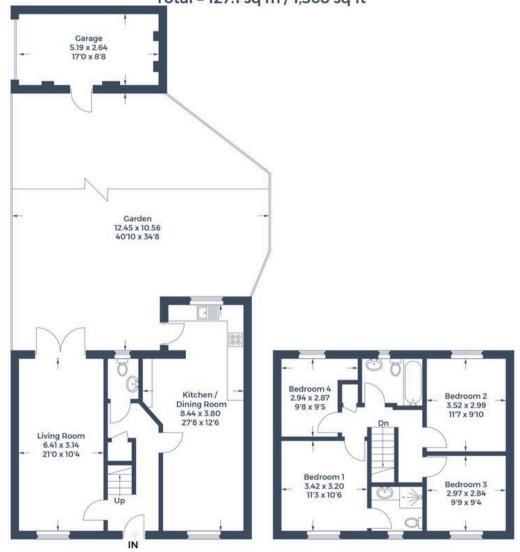

Approximate Gross Internal Area Ground Floor = 59.6 sq m / 641 sq ft First Floor = 53.4 sq m / 575 sq ft Garage = 14.1 sq m / 152 sq ft Total = 127.1 sq m / 1,368 sq ft

**Ground Floor** 

First Floor

This plan is for layout guidance only. Not drawn to scale unless stated. Windows and door openings are approximate. Whilst every care is taken in the preparation of this plan, please check all dimensions, shapes and compass bearings before making any decisions reliant upon them.