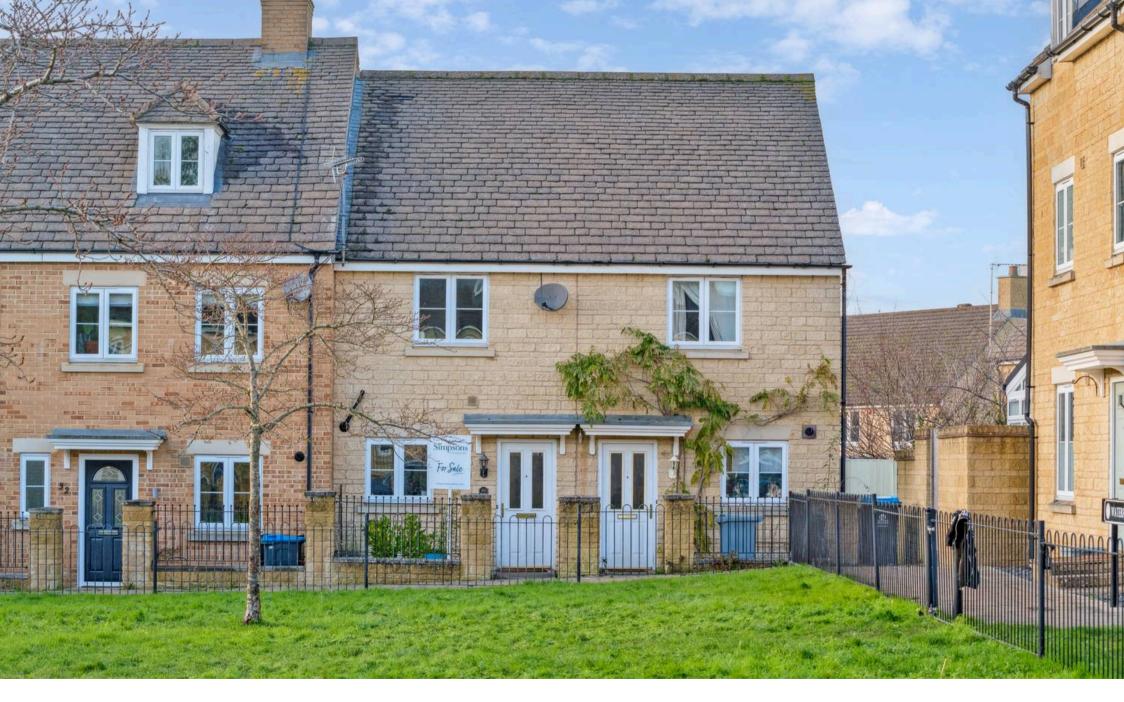

## 30 Waterford Road

Brought to the market with the certainty of no onward chain is this fantastic two-bedroom terraced home located on the popular Madley Park development within walking distance of all local amenities.

Council Tax band: C

Tenure: Freehold

EPC Energy Efficiency Rating: C

EPC Environmental Impact Rating: C

- Brought to the market with the certainty of no onward chain.
- A well presented two-bedroom terraced home located on the popular Madley Park development within walking distance of all local amenities.
- Two double bedrooms, both with built in wardrobes.
- Modern bathroom with bath and shower.
- Allocated parking space.
- Kitchen, sitting room and conservatory to the ground floor.