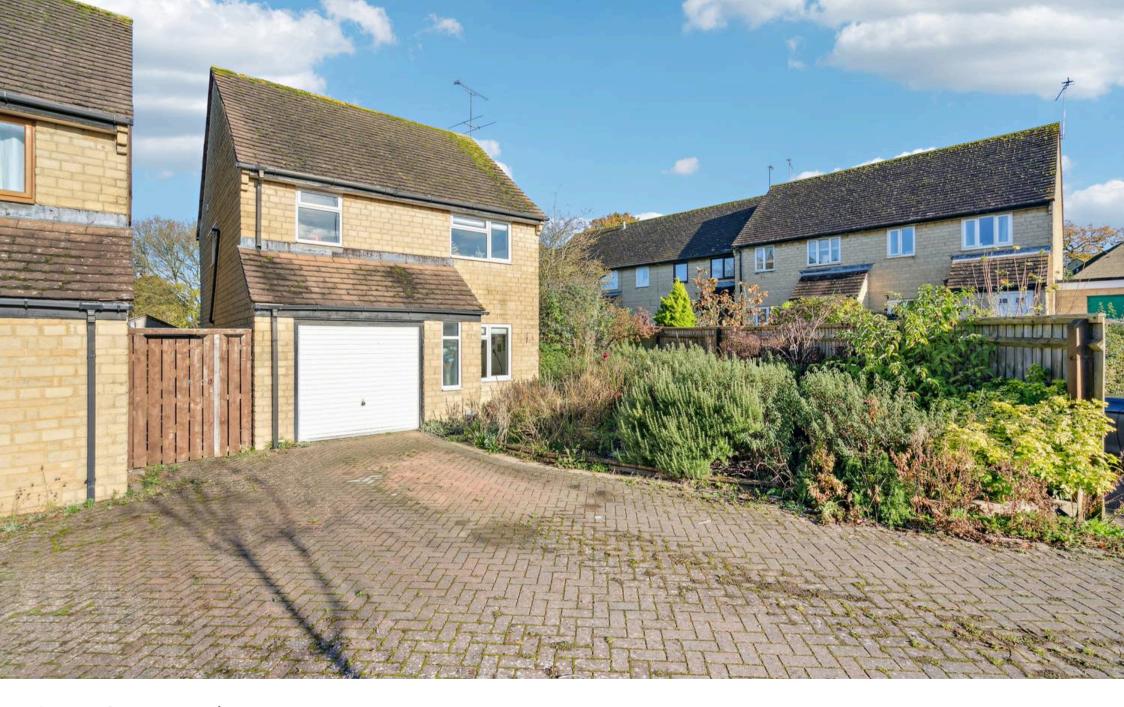

## 104 Oxlease

A neatly presented three-bedroom detached home located on the popular Cogges development.

Council Tax band: D

Tenure: Freehold

EPC Energy Efficiency Rating: D

EPC Environmental Impact Rating: D

- A delightful three-bedroom detached home located on the popular Cogges development within walking distance of all local amenities.
- Newly renovated bathroom with double length shower.
- Modern kitchen with double ovens and integrated appliances.
- Garage and driveway parking.
- Conservatory with doors leading to the garden which backs onto Oxlease park.
- Ground floor WC/utility room.
- Three double bedrooms.