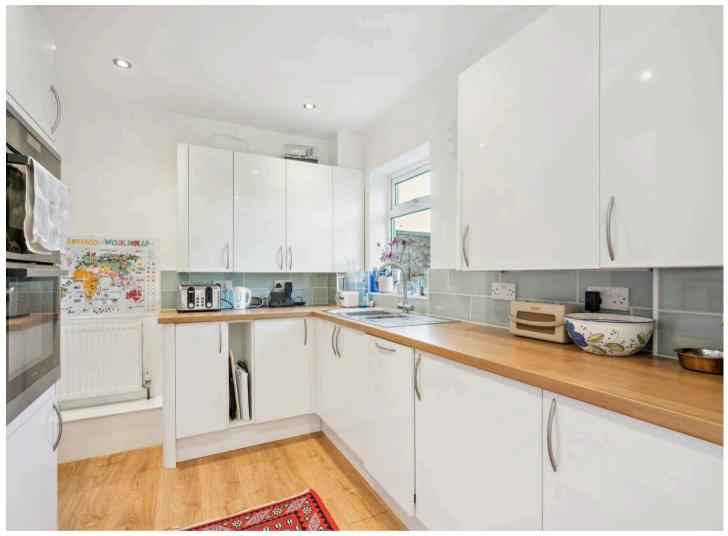

- A delightful three-bedroom detached home located on the popular Cogges development within walking distance of all local amenities.
- Newly renovated bathroom with double length shower.
- Modern kitchen with double ovens and integrated appliances.
- Garage and driveway parking.
- Conservatory with doors leading to the garden which backs onto Oxlease park.
- Ground floor WC/utility room.
- Three double bedrooms.