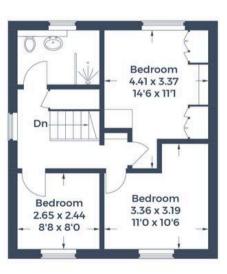

Approximate Gross Internal Area Ground Floor = 44.0 sq m / 474 sq ft First Floor = 43.4 sq m / 467 sq ft Garage = 13.0 sq m / 140 sq ft Shed = 5.0 sq m / 54 sq ft Total = 105.4 sq m / 1,135 sq ft

(Not Shown In Actual Location / Orientation)

**Ground Floor** 

First Floor

This plan is for layout guidance only. Not drawn to scale unless stated. Windows and door openings are approximate. Whilst every care is taken in the preparation of this plan, please check all dimensions, shapes and compass bearings before making any decisions reliant upon them.