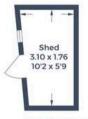

Approximate Gross Internal Area Ground Floor = 44.0 sq m / 474 sq ft First Floor = 43.4 sq m / 467 sq ft Garage = 13.0 sq m / 140 sq ft Shed = 5.0 sq m / 54 sq ft Total = 105.4 sq m / 1,135 sq ft

(Not Shown In Actual Location / Orientation)

**Ground Floor** 

First Floor

This plan is for layout guidance only. Not drawn to scale unless stated. Windows and door openings are approximate. Whilst every care is taken in the preparation of this plan, please check all dimensions, shapes and compass bearings before making any decisions reliant upon them.