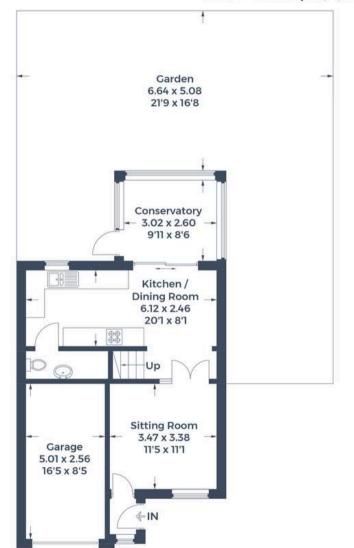

Approximate Gross Internal Area Ground Floor = 44.0 sq m / 474 sq ft First Floor = 43.4 sq m / 467 sq ft Garage = 13.0 sq m / 140 sq ft Shed = 5.0 sq m / 54 sq ft Total = 105.4 sq m / 1,135 sq ft

(Not Shown In Actual Location / Orientation)

**Ground Floor** 

First Floor

This plan is for layout guidance only. Not drawn to scale unless stated. Windows and door openings are approximate. Whilst every care is taken in the preparation of this plan, please check all dimensions, shapes and compass bearings before making any decisions reliant upon them.