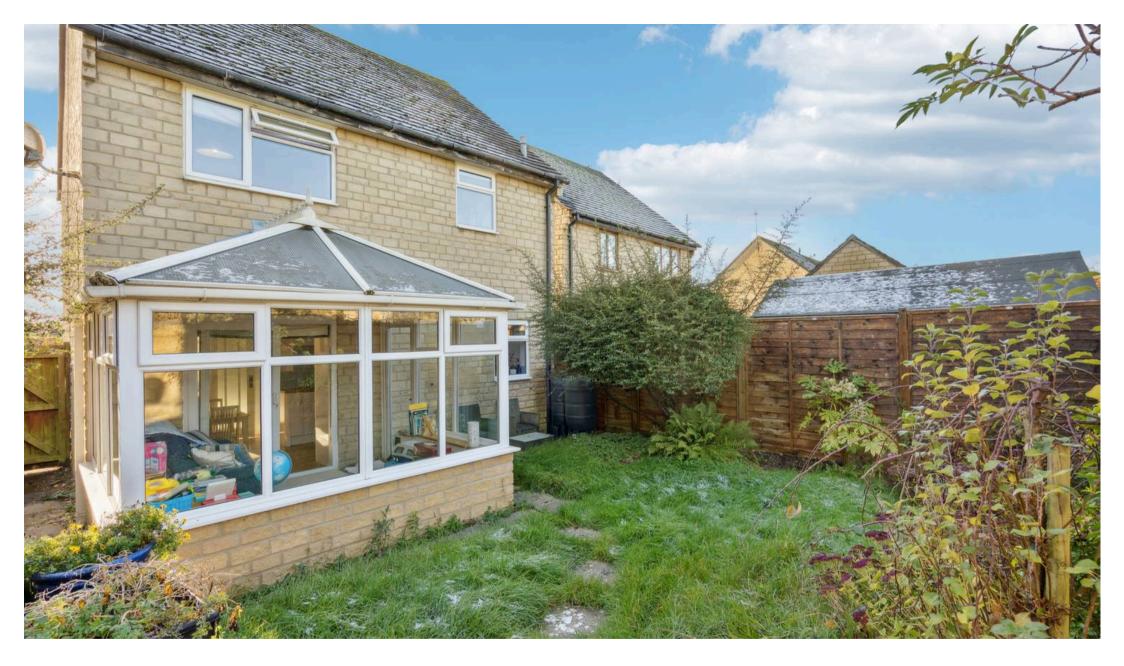

- A delightful three-bedroom detached home located on the popular Cogges development within walking distance of all local amenities.
- Newly renovated bathroom with double length shower.
- Modern kitchen with double ovens and integrated appliances.
- Garage and driveway parking.
- Conservatory with doors leading to the garden which backs onto Oxlease park.
- Ground floor WC/utility room.
- Three double bedrooms.