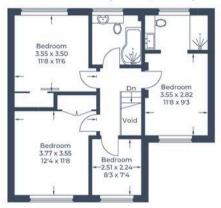

Approximate Gross Internal Area Ground Floor = 87.7 sq m / 944 sq ft First Floor = 61.0 sq m / 657 sq ft Total = 148.7 sq m / 1,601 sq ft

## First Floor

Illustration for identification purposes only, measurements are approximate, not to scale.

© CJ Property Marketing Produced for Simpsons