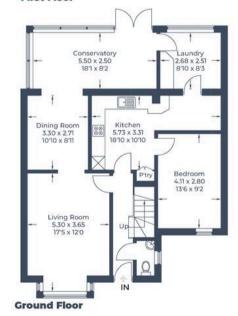

Approximate Gross Internal Area Ground Floor = 87.7 sq m / 944 sq ft First Floor = 61.0 sq m / 657 sq ft Total = 148.7 sq m / 1,601 sq ft

## First Floor

Illustration for identification purposes only, measurements are approximate, not to scale.

© CJ Property Marketing Produced for Simpsons