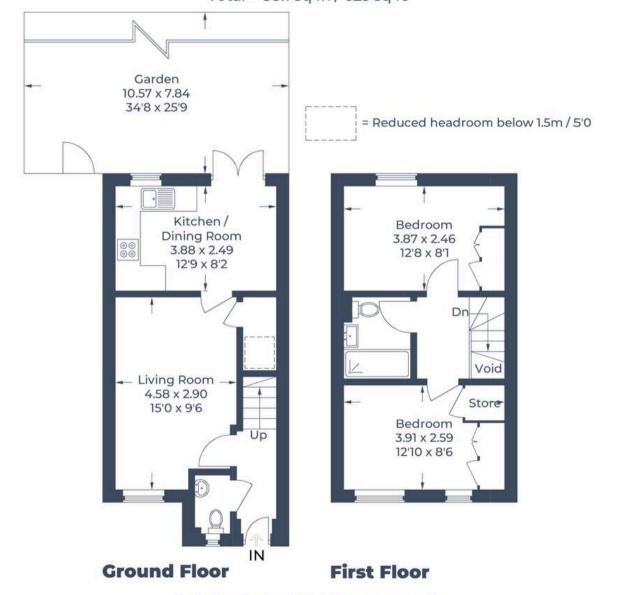

- Well-presented two bedroom semi-detached home located on the popular Windrush development.
- Open plan kitchen/dining room with French doors leading out to the rear garden.
- Two double bedrooms both with built in wardrobes.
- Modern bathroom with bath and shower.
- Off street parking for two cars.
- Landscaped garden predominantly laid to lawn with mature fruit trees.

Approximate Gross Internal Area Ground Floor = 30.2 sq m / 325 sq ft First Floor = 27.9 sq m / 300 sq ft Total = 58.1 sq m / 625 sq ft

Illustration for identification purposes only, measurements are approximate, not to scale.