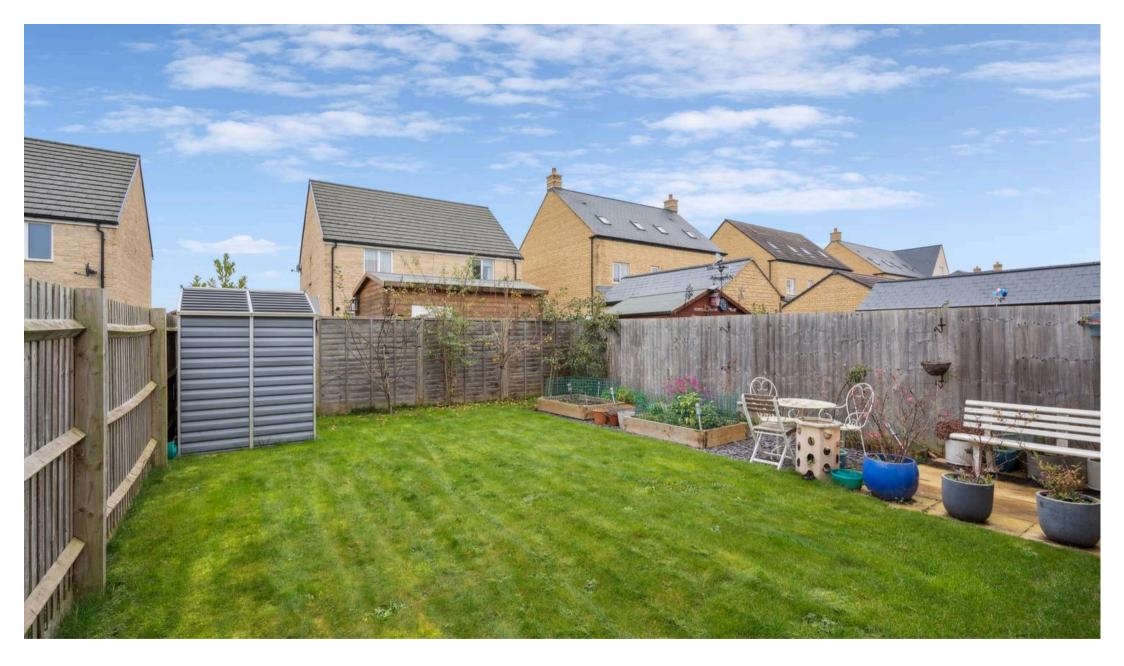

- Well-presented two bedroom semi-detached home located on the popular Windrush development.
- Open plan kitchen/dining room with French doors leading out to the rear garden.
- Two double bedrooms both with built in wardrobes.
- Modern bathroom with bath and shower.
- Off street parking for two cars.
- Landscaped garden predominantly laid to lawn with mature fruit trees.