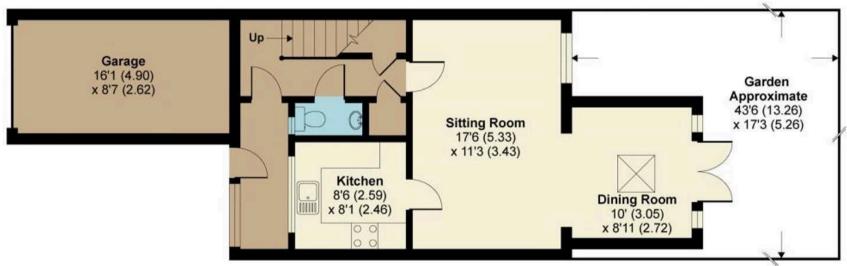

## Francis Little Drive, Abingdon, OX14 5PN

MAIN HOUSE APPROX. GROSS INTERNAL FLOOR AREA 956 SQ FT 88.8 SQ METRES GARAGE APPROX. GROSS INTERNAL FLOOR AREA 146 SQ FT 13.5 SQ METRES OUTBUILDING APPROX. GROSS INTERNAL FLOOR AREA 25 SQ FT 2.3 SQ METRES TOTAL APPROX. GROSS INTERNAL FLOOR AREA 1127 SQ FT 104.6 SQ METRES