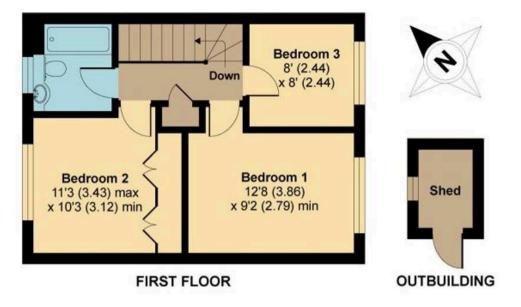

## Francis Little Drive, Abingdon, OX14 5PN

MAIN HOUSE APPROX. GROSS INTERNAL FLOOR AREA 956 SQ FT 88.8 SQ METRES GARAGE APPROX. GROSS INTERNAL FLOOR AREA 146 SQ FT 13.5 SQ METRES OUTBUILDING APPROX. GROSS INTERNAL FLOOR AREA 25 SQ FT 2.3 SQ METRES TOTAL APPROX. GROSS INTERNAL FLOOR AREA 1127 SQ FT 104.6 SQ METRES