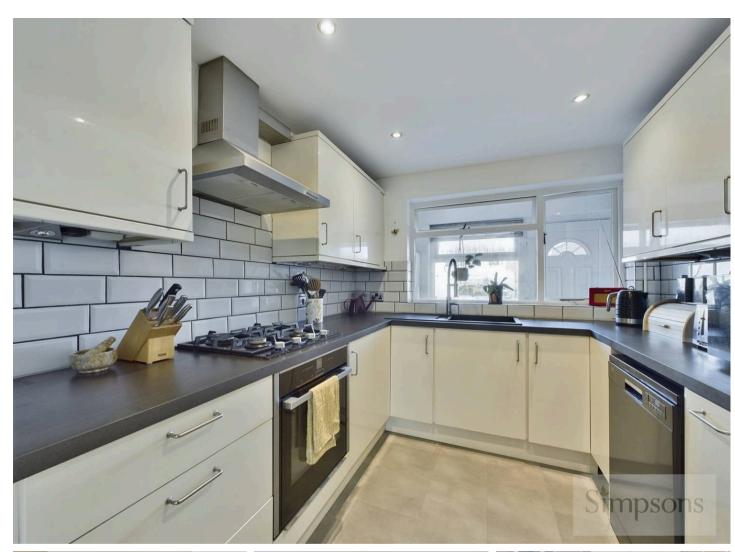

## Abingdon, Abingdon

A well kept family home, located in South Abingdon on the Poets Development.

Council Tax band: D

Tenure: Freehold

- A very well kept, extended family home offering a partially open plan ground floor layout.
- UPVC double glazing and gas central heating (new boiler in 2019)
- Downstairs WC.
- Refitted bathroom and kitchen.
- Walking distance to Carswell Primary School and Larkmead Secondary School.
- Potential to convert the garage space into a home office or fourth bedroom.