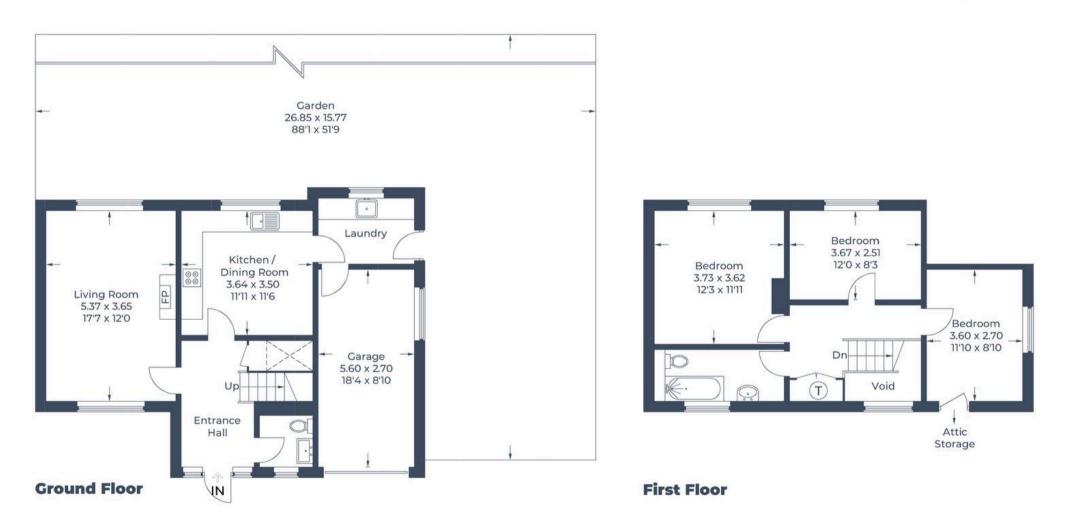

## 2 Lydbrook Cottages Townsend, West Hanney Wantage

Guide Price £470,000

Approximate Gross Internal Area Ground Floor = 68.7 sq m / 739 sq ft First Floor = 48.1 sq m / 518 sq ft Total = 116.8 sq m / 1,257 sq ft (Including Garage & Excluding Void)