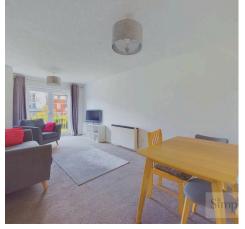

## Abingdon, Abingdon

Beautifully refurbished first floor apartment located a short walk from the Town Centre with allocated parking and further visitor spaces.

Council Tax band: C

Tenure: Leasehold

- A superb, larger design, first floor apartment refurbished and redecorated to an exceptional standard, offered for sale with no onward chain.
- Kitchen/breakfast room, fully refurbished with a range of built in and free standing appliances, along with space for dining table and chairs.
- Recently refitted bathroom suite with a double width walk in shower.
- Two well proportioned bedrooms.
- Sitting room with views from the Juliet Balcony across well kept gardens.
- 155 year leasehold term, service charge circa £1,600 per year, no ground rent payable.
- NO ONWARD CHAIN.