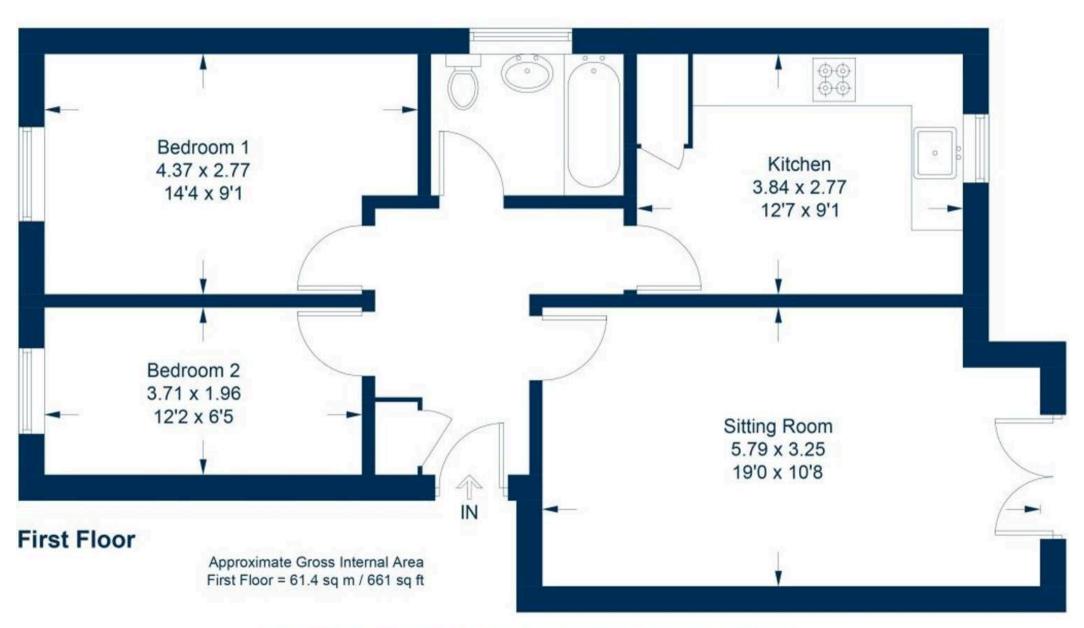

49 Jackman Close, Abingdon

SCAN THE QR CODE FOR DETAILS

Guide Price **£240,000** 

This plan is for layout guidance only. Not drawn to scale unless stated. Windows and door openings are approximate. Whilst every care is taken in the preparation of this plan, please check all dimensions, shapes and compass bearings before making any decisions reliant upon them.