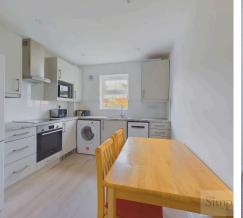

## Abingdon, Abingdon

Beautifully refurbished first floor apartment located a short walk from the Town Centre with allocated parking and further visitor spaces.

Council Tax band: C

Tenure: Leasehold

- A superb, larger design, first floor apartment refurbished and redecorated to an exceptional standard, offered for sale with no onward chain.
- Kitchen/breakfast room, fully refurbished with a range of built in and free standing appliances, along with space for dining table and chairs.
- Recently refitted bathroom suite with a double width walk in shower.
- Two well proportioned bedrooms.
- Sitting room with views from the Juliet Balcony across well kept gardens.
- 155 year leasehold term, service charge circa £1,600 per year, no ground rent payable.
- NO ONWARD CHAIN.