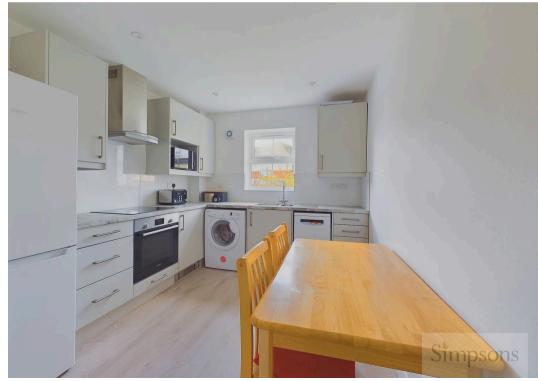

## Abingdon, Abingdon

Beautifully refurbished first floor apartment located a short walk from the Town Centre with allocated parking and further visitor spaces.

Council Tax band: C

Tenure: Leasehold

- A superb, larger design, first floor apartment refurbished and redecorated to an exceptional standard, offered for sale with no onward chain.
- Kitchen/breakfast room, fully refurbished with a range of built in and free standing appliances, along with space for dining table and chairs.
- Recently refitted bathroom suite with a double width walk in shower.
- Two well proportioned bedrooms.
- Sitting room with views from the Juliet Balcony across well kept gardens.
- 155 year leasehold term, service charge circa £1,600 per year, no ground rent payable.
- NO ONWARD CHAIN.