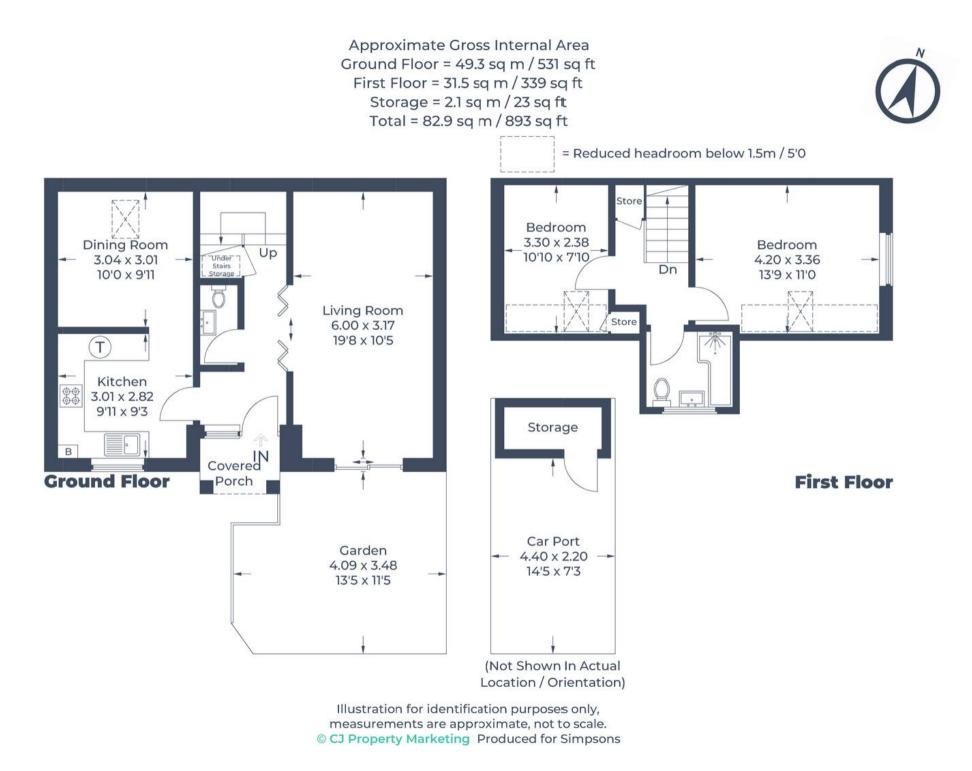

## 353a Thorney Leys

A fantastic opportunity to purchase this semidetached two bedroom home located on the popular Thorney Leys development.

Council Tax band: C

Tenure: Freehold

EPC Energy Efficiency Rating: D

EPC Environmental Impact Rating: D

- A neatly presented two bedroom semidetached home located in a peaceful cul-desac location within walking distance of local amenities including schools, shops, eateries and supermarkets.
- Open plan kitchen/dining room with velux window creating a fantastic light and airy living space.
- Sitting room with doors leading out to the garden.
- South facing courtyard style garden.
- Modern bathroom with bath and shower.
- Two double bedrooms, both with built in storage.