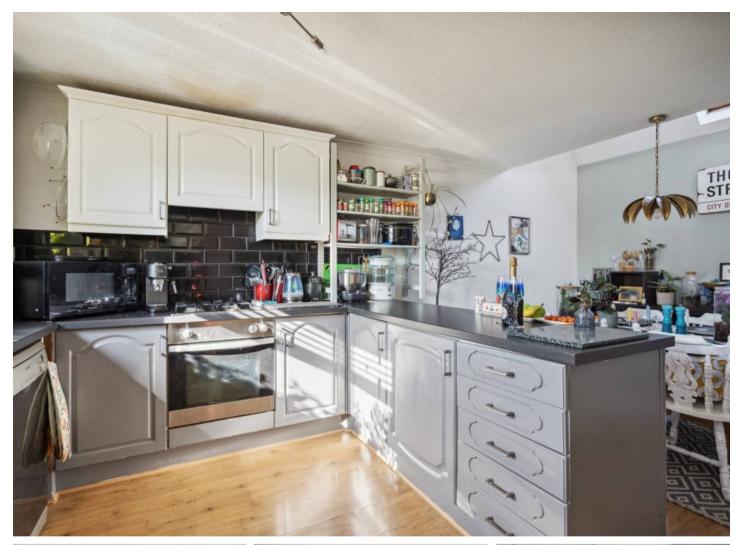

EPC Environmental Impact Rating: D

- A neatly presented two bedroom semidetached home located in a peaceful cul-desac location within walking distance of local amenities including schools, shops, eateries and supermarkets.
- Open plan kitchen/dining room with velux window creating a fantastic light and airy living space.
- Sitting room with doors leading out to the garden.
- South facing courtyard style garden.
- Modern bathroom with bath and shower.
- Two double bedrooms, both with built in storage.