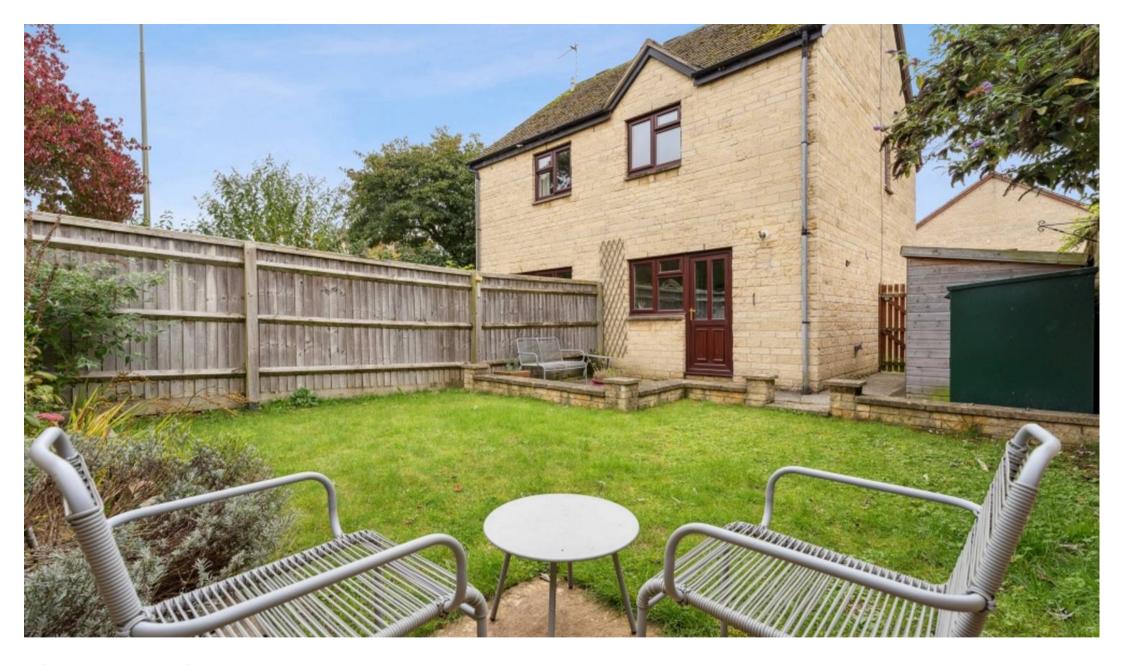

Council Tax band: C

Tenure: Freehold

EPC Energy Efficiency Rating: C

EPC Environmental Impact Rating: C

- Ideal opportunity for first-time buyers or investors.
- Neatly presented two bedroom semidetached home located on the popular Cogges development.
- Fitted kitchen with door leading to rear garden.
- Two double bedrooms and a modern bathroom to the first floor.
- Off-street parking.
- Pleasant rear garden with large storage shed.