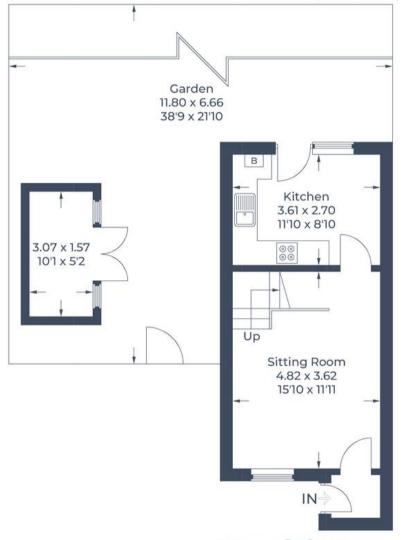

Approximate Gross Internal Area Ground Floor = 29.2 sq m / 314 sq ft First Floor = 27.5 sq m / 296 sq ft Outbuilding = 4.7 sq m / 50 sq ft Total = 61.4 sq m / 660 sq ft

**Ground Floor** 

**First Floor** 

Illustration for identification purposes only, measurements are approximate, not to scale.

© CJ Property Marketing Produced for Simpsons