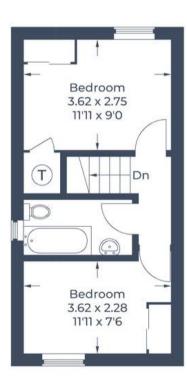

Approximate Gross Internal Area Ground Floor = 29.2 sq m / 314 sq ft First Floor = 27.5 sq m / 296 sq ft Outbuilding = 4.7 sq m / 50 sq ft Total = 61.4 sq m / 660 sq ft

**Ground Floor** 

**First Floor** 

Illustration for identification purposes only, measurements are approximate, not to scale.

© CJ Property Marketing Produced for Simpsons