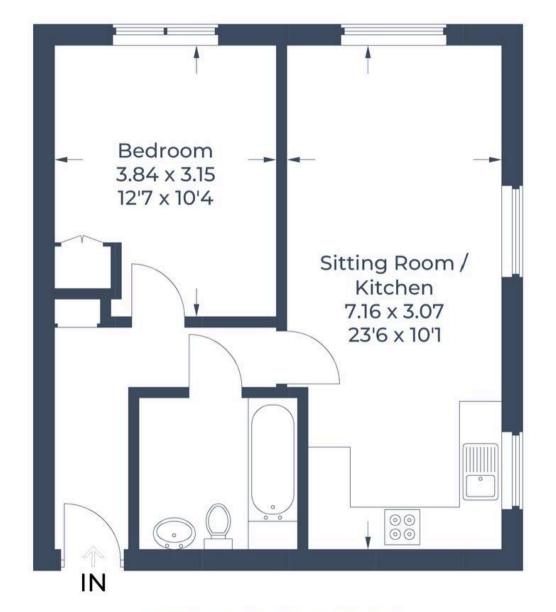

Approximate Gross Internal Area = 45.5 sq m / 490 sq ft

Illustration for identification purposes only, measurements are approximate, not to scale. © CJ Property Marketing Produced for Simpsons