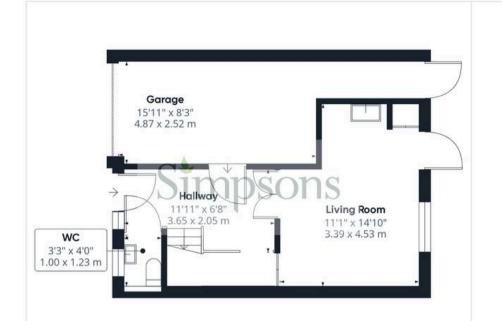

## Approximate total area®

1090.6 ft<sup>2</sup> 101.32 m<sup>2</sup>

(1) Excluding balconies and terraces

While every attempt has been made to ensure accuracy, all measurements are approximate, not to scale. This floor plan is for illustrative purposes only.

Calculations are based on RICS IPMS 3C standard.

GIRAFFE360