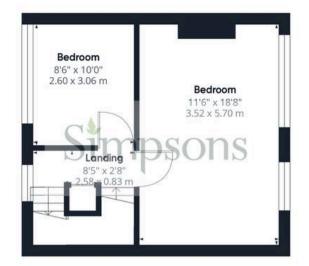

## Approximate total area®

1090.6 ft<sup>2</sup> 101.32 m<sup>2</sup>

(1) Excluding balconies and terraces

While every attempt has been made to ensure accuracy, all measurements are approximate, not to scale. This floor plan is for illustrative purposes only.

Calculations are based on RICS IPMS 3C standard.

GIRAFFE360