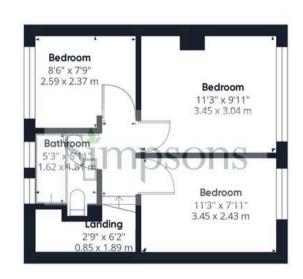

## Approximate total area®

1090.6 ft<sup>2</sup> 101.32 m<sup>2</sup>

(1) Excluding balconies and terraces

While every attempt has been made to ensure accuracy, all measurements are approximate, not to scale. This floor plan is for illustrative purposes only.

Calculations are based on RICS IPMS 3C standard.

GIRAFFE360