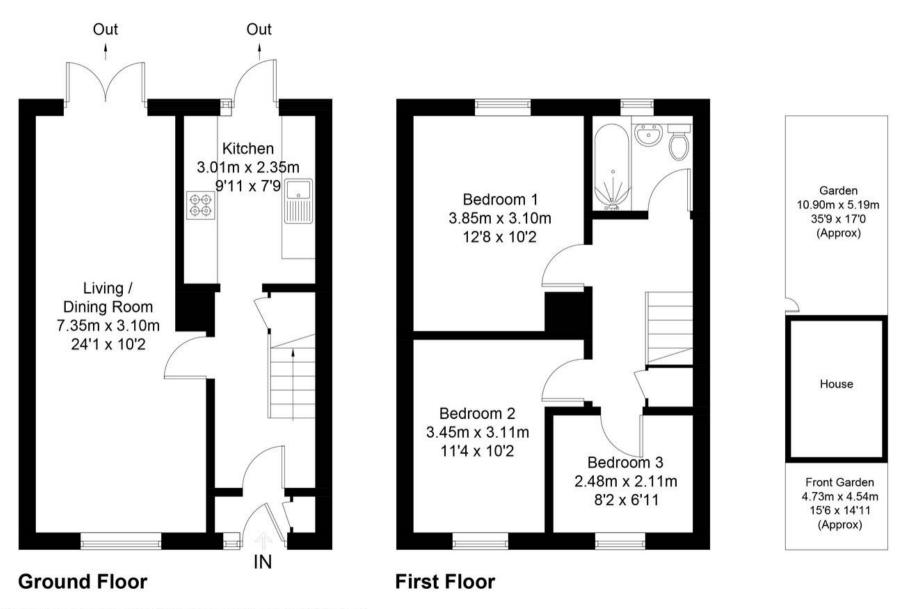

## Hawksworth Close, OX12

Approximate Gross Internal Area = 75.0 sq m / 807 sq ft

For identification only - Not to scale

Floor plan produced in accordance with RICS Property Measurement Standards. © Mortimer Photography. Produced for Simpsons. Unauthorised reproduction prohibited. (ID1124230)