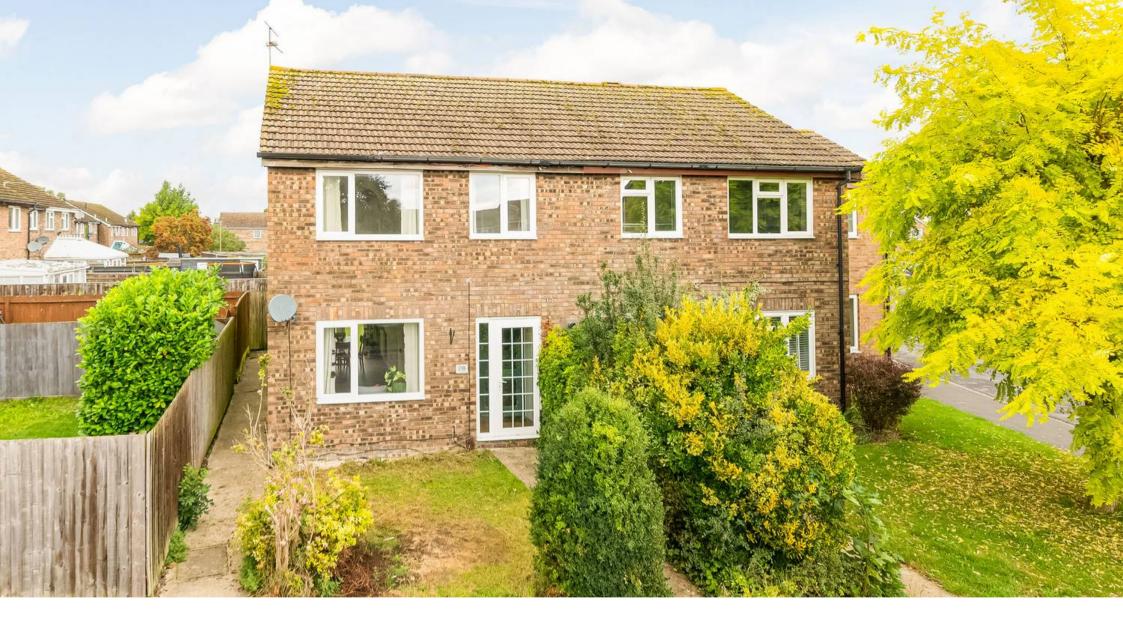

## Grove, Wantage

A beautifully presented and recently upgraded three bedroom property in a quiet cul-de-sac with the potential of creating a driveway for off-street parking. Close to shops and amenities and with no onward chain.

Council Tax band: C

Tenure: Freehold

- Beautifully Renovated Throughout
- Open Plan Living/Dining Room
- Large & Private Rear Garden
- Scope For Driveway Parking At The Front Of The Property
- Garage In Block
- No Onward Chain