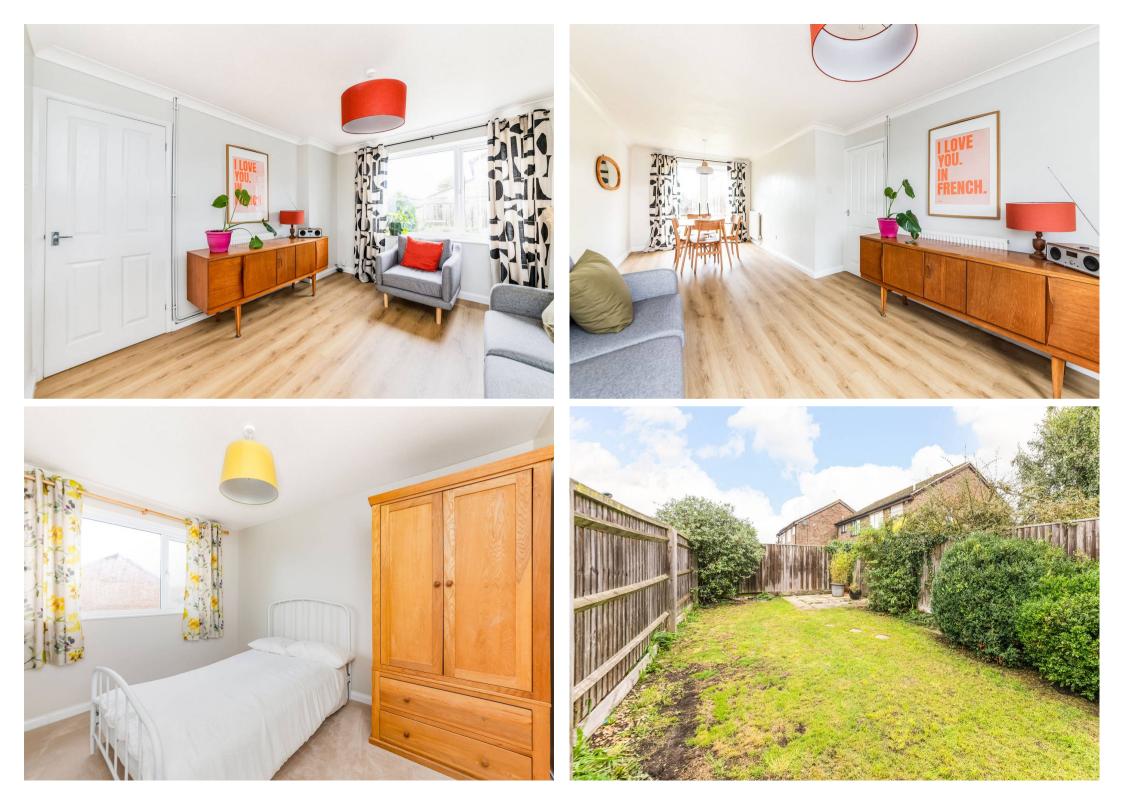

## Grove, Wantage

A beautifully presented and recently upgraded three bedroom property in a quiet cul-de-sac with the potential of creating a driveway for off-street parking. Close to shops and amenities and with no onward chain.

Council Tax band: C

Tenure: Freehold

- Beautifully Renovated Throughout
- Open Plan Living/Dining Room
- Large & Private Rear Garden
- Scope For Driveway Parking At The Front Of The Property
- Garage In Block
- No Onward Chain