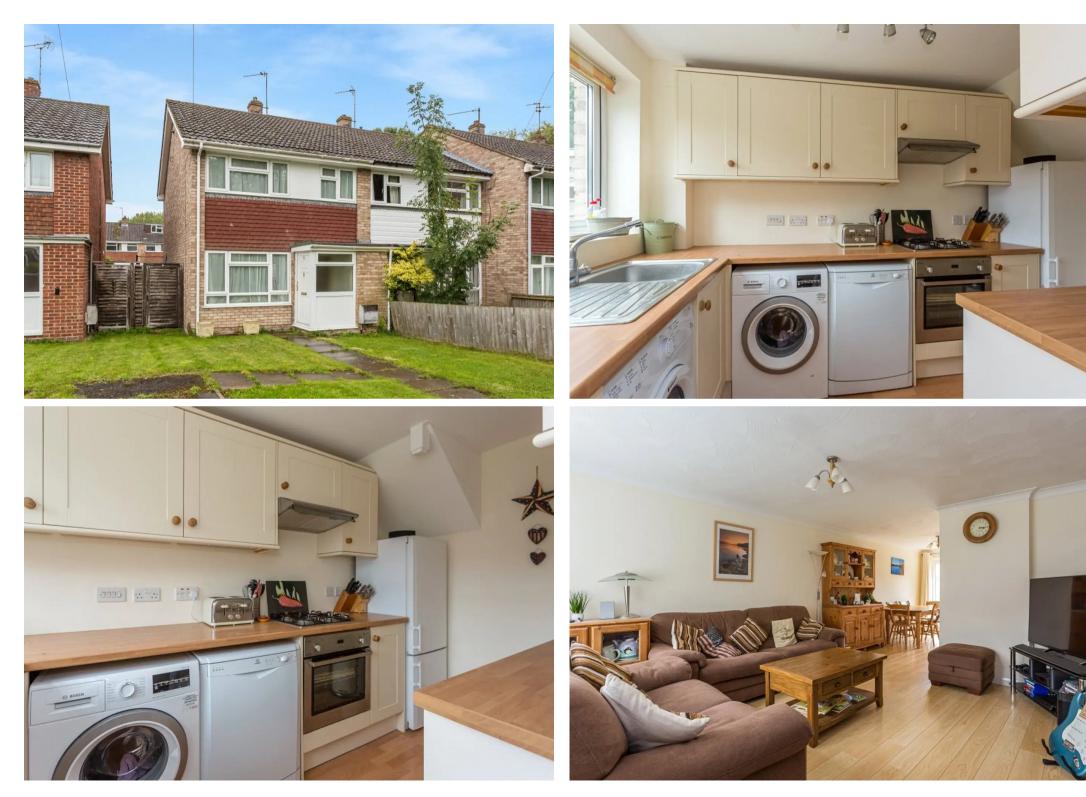

## ABINGDON, Abingdon

No onward chain - a well presented semi detached home on the outskirts of town with garage and parking located to the rear. Council Tax band: C

Tenure: Freehold

- Walking Distance To Caldeott and Carswell
  Primary Schools
- Garage And Parking
- Three Bedroom House Fronting A Traffic Free Location On The Outskirts Of Town, Just Off Ock Street
- Modern Kitchen
- Modern Kitchen Accessed Through Dining Room With French Doors Onto The Rear Garden