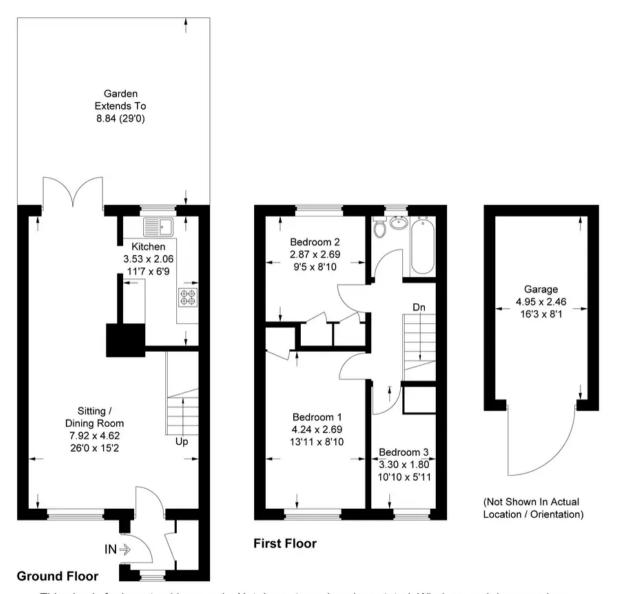

## 10 Meadowside, ABINGDON

Abingdon

Approximate Gross Internal Area Ground Floor = 39.8 sq m / 428 sq ft First Floor = 36.3 sq m / 391 sq ft Garage = 12.7 sq m / 137 sq ft Total = 88.8 sq m / 956 sq ft

This plan is for layout guidance only. Not drawn to scale unless stated. Windows and door openings are approximate. Whilst every care is taken in the preparation of this plan, please check all dimensions, shapes and compass bearings before making any decisions reliant upon them. © CJ Property Marketing Ltd Produced for Simpsons