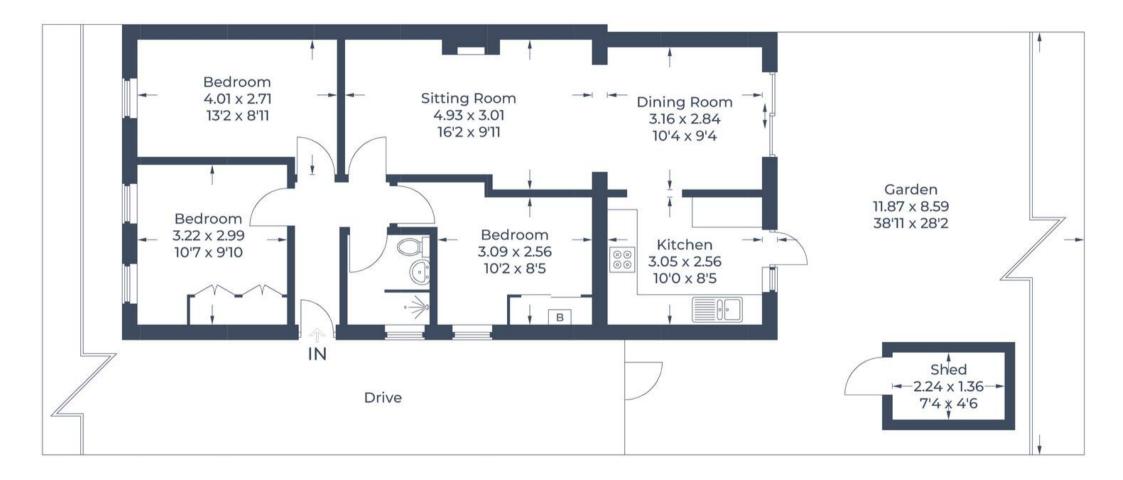

Approximate Gross Internal Area = 71.2 sq m / 766 sq ft Shed = 3.0 sq m / 32 sq ft Total = 74.2 sq m / 798 sq ft

Illustration for identification purposes only, measurements are approximate, not to scale. © CJ Property Marketing Produced for Simpsons