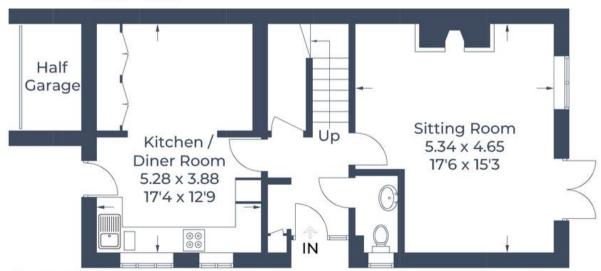

# Approximate Gross Internal Area = 114.3 sq m / 1,230 sq ft (Excluding Half Garage)

#### **Ground Floor**

Illustration for identification purposes only, measurements are approximate, not to scale.

© CJ Property Marketing Produced for Simpsons