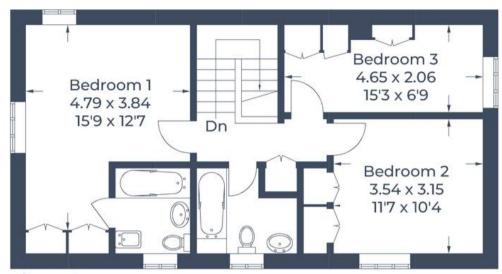

# Approximate Gross Internal Area = 114.3 sq m / 1,230 sq ft (Excluding Half Garage)

### **First Floor**

#### **Ground Floor**

Illustration for identification purposes only, measurements are approximate, not to scale.

© CJ Property Marketing Produced for Simpsons