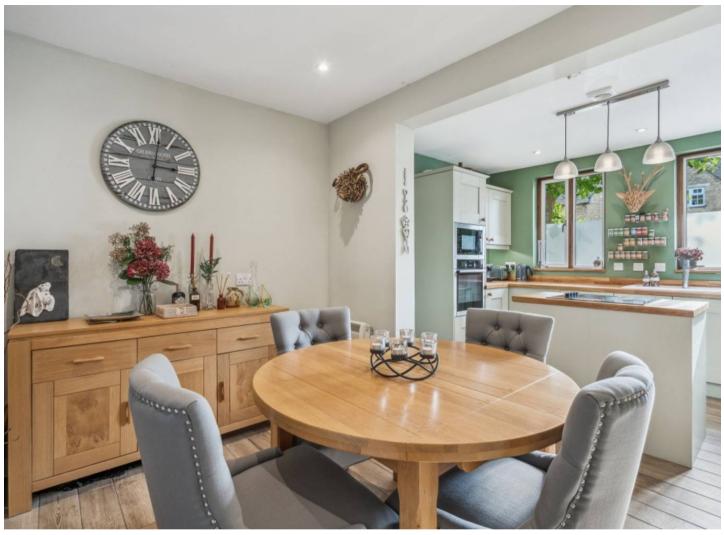

EPC Energy Efficiency Rating: D

EPC Environmental Impact Rating:

- A beautifully presented three bedroom Cotswold stone cottage located within walking distance of Burford High Street.
- Half-Garage and private off-street parking.
- Open plan kitchen/dining room with integrated appliances.
- Sitting room with fireplace.
- Front and rear courtyard gardens with access to further communal gardens.
- Master bedroom with built in cupboards and ensuite.