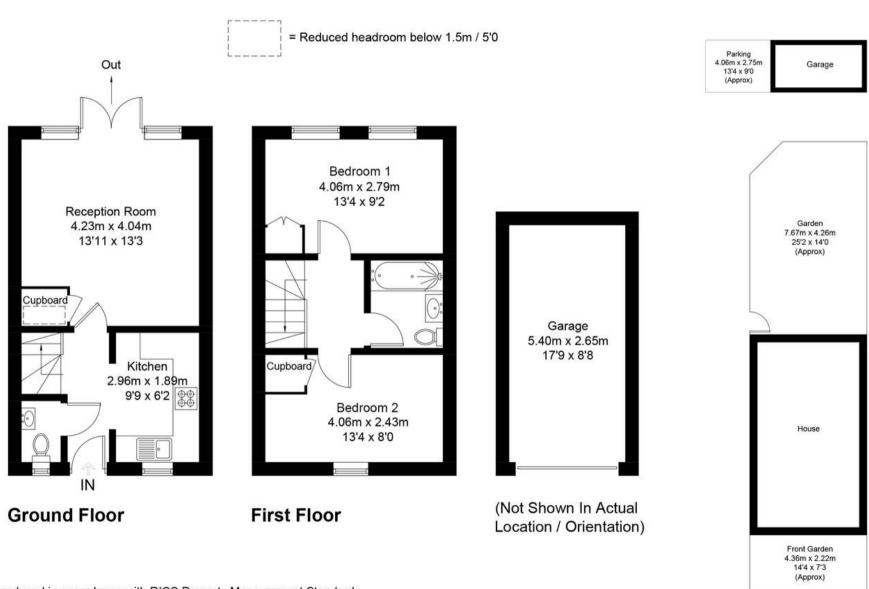

## Ash Avenue, OX18

Approximate Gross Internal Area = 59.9 sq m / 645 sq ft

Garage = 14.5 sq m / 156 sq ft

Total = 74.4 sq m / 801 sq ft

For identification only - Not to scale

Floor plan produced in accordance with RICS Property Measurement Standards. © Mortimer Photography. Produced for Simpsons. Unauthorised reproduction prohibited. (ID1122199)