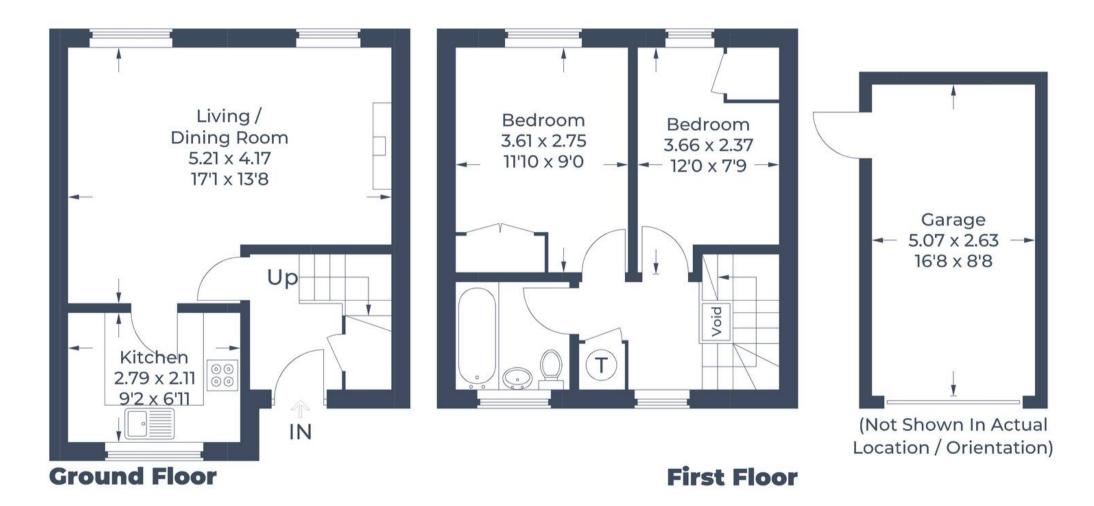

Approximate Gross Internal Area Ground Floor = 31.6 sq m / 340 sq ft First Floor = 29.1 sq m / 313 sq ft First Floor = 13.4 sq m / 144 sq ft Total = 74.1 sq m / 797 sq ft