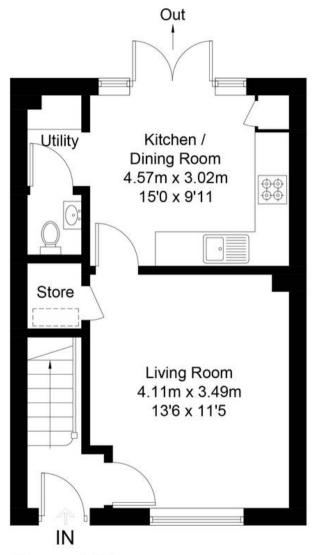

## Parker Close, OX18

Approximate Gross Internal Area = 67.0 sq m / 721 sq ft

For identification only - Not to scale

**Ground Floor** 

**First Floor** 

Floor plan produced in accordance with RICS Property Measurement Standards. © Mortimer Photography. Produced for Simpsons.
Unauthorised reproduction prohibited. (ID1124618)