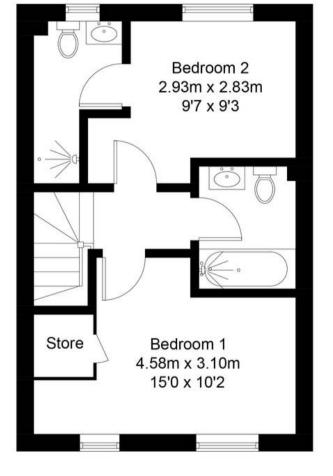

## Parker Close, OX18

Approximate Gross Internal Area = 67.0 sq m / 721 sq ft

For identification only - Not to scale

**Ground Floor** 

**First Floor** 

Floor plan produced in accordance with RICS Property Measurement Standards. © Mortimer Photography. Produced for Simpsons.
Unauthorised reproduction prohibited. (ID1124618)