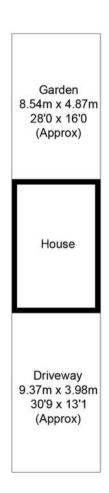

## Parker Close, OX18

Approximate Gross Internal Area = 67.0 sq m / 721 sq ft

For identification only - Not to scale

**Ground Floor** 

**First Floor** 

Floor plan produced in accordance with RICS Property Measurement Standards. © Mortimer Photography. Produced for Simpsons.
Unauthorised reproduction prohibited. (ID1124618)