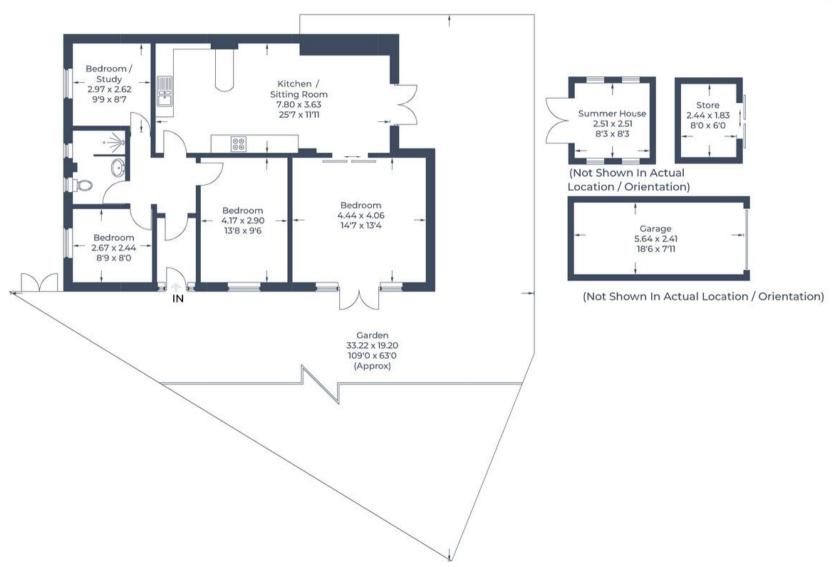

## Approximate Gross Internal Area= 89.4 sq m / 962 sq ft Outbuildings = 24.3 sq m / 261 sq ft Total = 113.7 sq m / 1223 sq ft

Illustration for identification purposes only, measurements are approximate, not to scale.