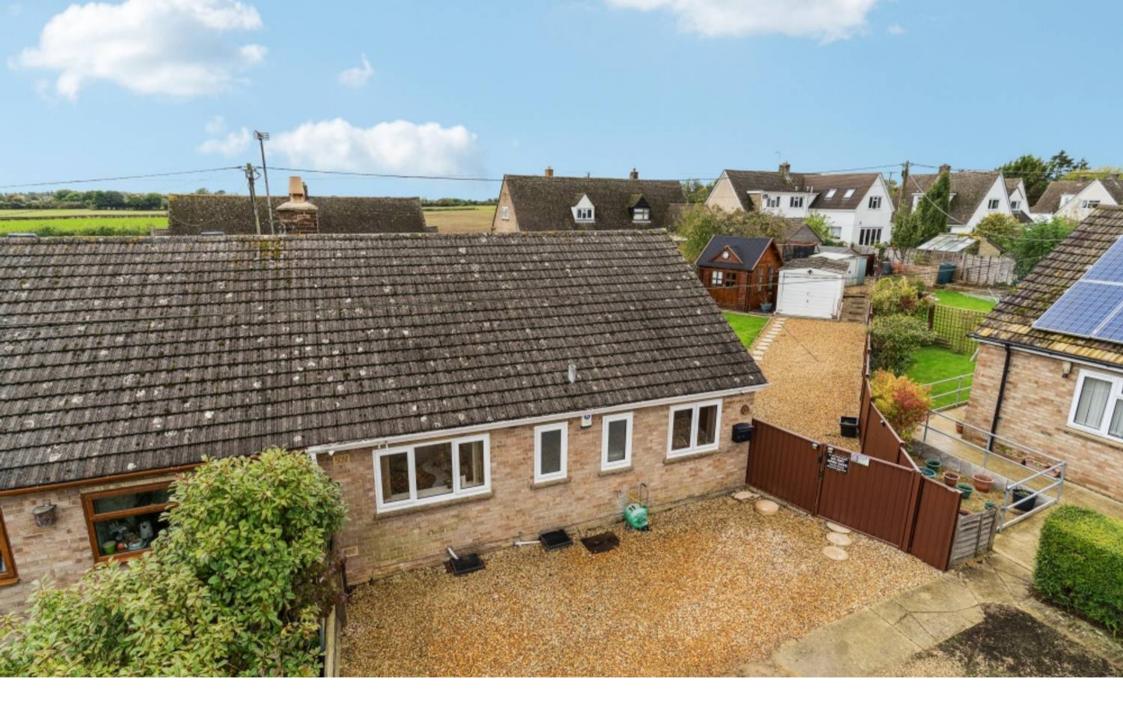

## 38 Heyford Close

We are pleased to bring to market this beautifully presented three/four bedroom semidetached bungalow located in a cul-de-sac position within the popular village of Standlake.

Council Tax band: C

Tenure: Freehold

EPC Energy Efficiency Rating: C

**EPC Environmental Impact Rating: E** 

- A beautifully presented three/four bedroom semi-detached home located in an enviable cul-de-sac location within the popular village of Standlake.
- Bright and spacious open plan kitchen/dining/living room.
- Garage and garden office.
- Contemporary bathroom with shower and full height tiling.
- Off street parking for multiple vehicles.
- The village offers an array of amenities including a church, pub and village store.