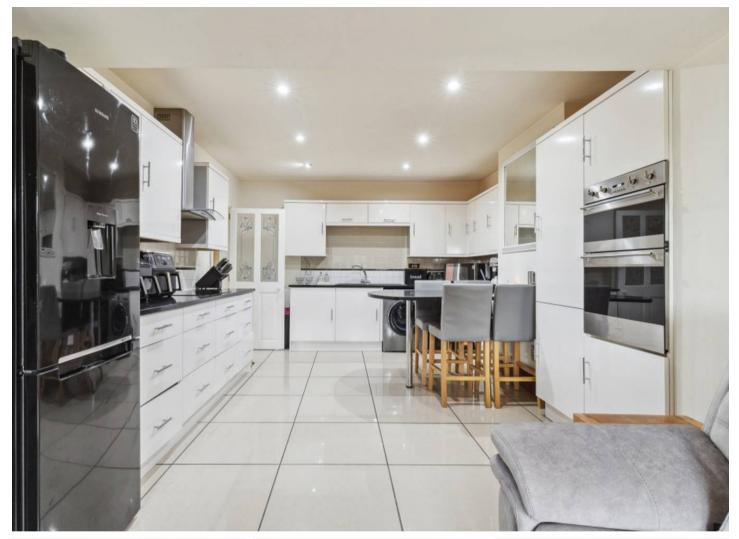

Tenure: Freehold

EPC Energy Efficiency Rating: C

**EPC Environmental Impact Rating: E** 

- A beautifully presented three/four bedroom semi-detached home located in an enviable cul-de-sac location within the popular village of Standlake.
- Bright and spacious open plan kitchen/dining/living room.
- Garage and garden office.
- Contemporary bathroom with shower and full height tiling.
- Off street parking for multiple vehicles.
- The village offers an array of amenities including a church, pub and village store.