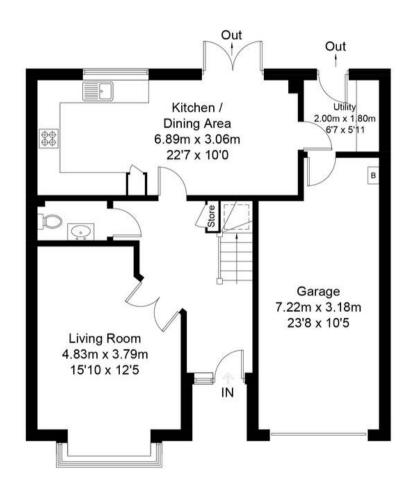

## Mary Ellis Way, OX29

Approximate Gross Internal Area = 134.6 sq m / 1449 sq ft

Garage = 21.9 sq m / 236 sq ft

Total = 156.5 sq m / 1685 sq ft

For identification only - Not to scale

**Ground Floor** 

**First Floor** 

Floor plan produced in accordance with RICS Property Measurement Standards.
© Mortimer Photography. Produced for Simpsons. Unauthorised reproduction prohibited. (ID1121834)