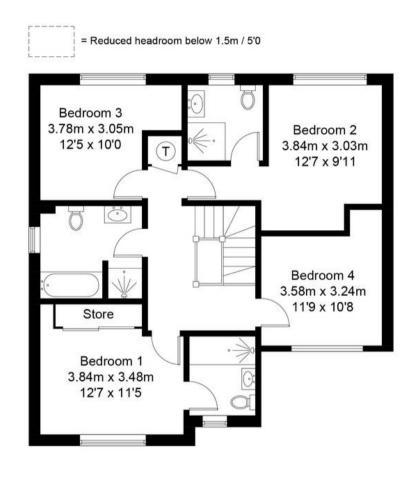

## Mary Ellis Way, OX29

Approximate Gross Internal Area = 134.6 sq m / 1449 sq ft

Garage = 21.9 sq m / 236 sq ft

Total = 156.5 sq m / 1685 sq ft

For identification only - Not to scale

**Ground Floor** 

**First Floor** 

Floor plan produced in accordance with RICS Property Measurement Standards.
© Mortimer Photography. Produced for Simpsons. Unauthorised reproduction prohibited. (ID1121834)