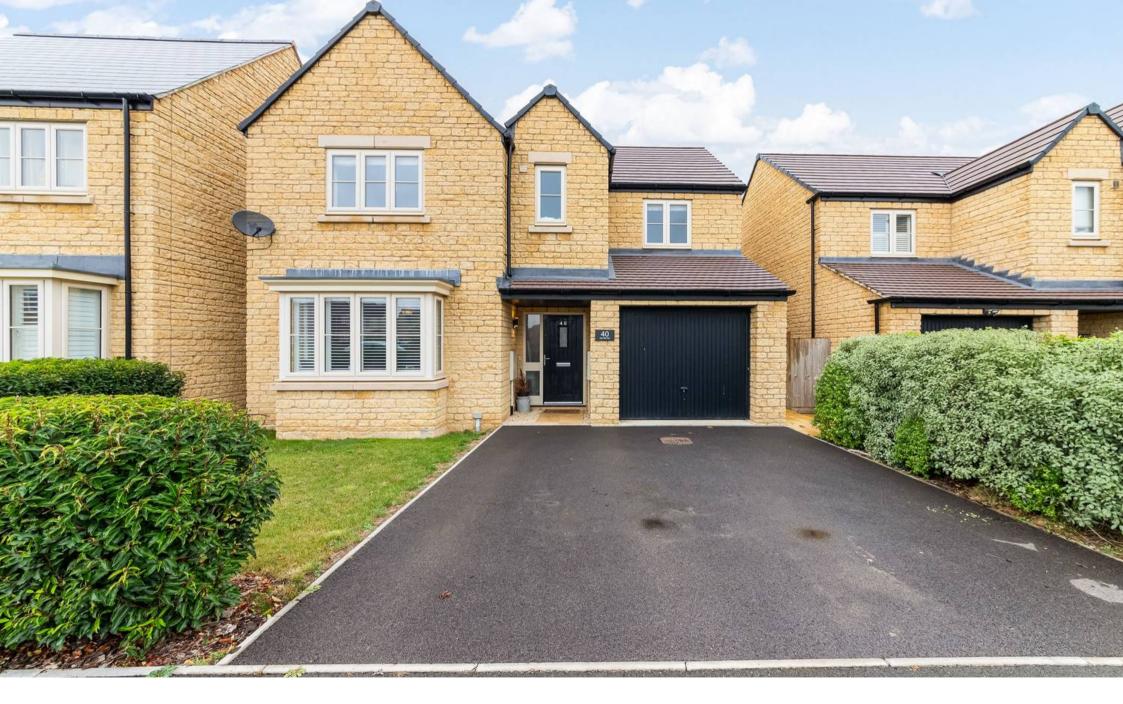

40 Mary Ellis Way, Witney

Guide Price **£525,000** 

## 40 Mary Ellis Way

A spacious four-bedroom detached home located on the popular Windrush development.

Council Tax band: E

Tenure: Freehold

EPC Energy Efficiency Rating: B

**EPC Environmental Impact Rating: B** 

- Detached four bedroom 'Bloor' built family home located on the popular Windrush development.
- Four spacious bedrooms, two with ensuites and a family bathroom.
- Kitchen/dining room with integrated appliances, separate utility room and doors leading to the garden.
- Garage and driveway parking.
- Overlooking green open space to the front.
- Within walking distance of Witney town centre.