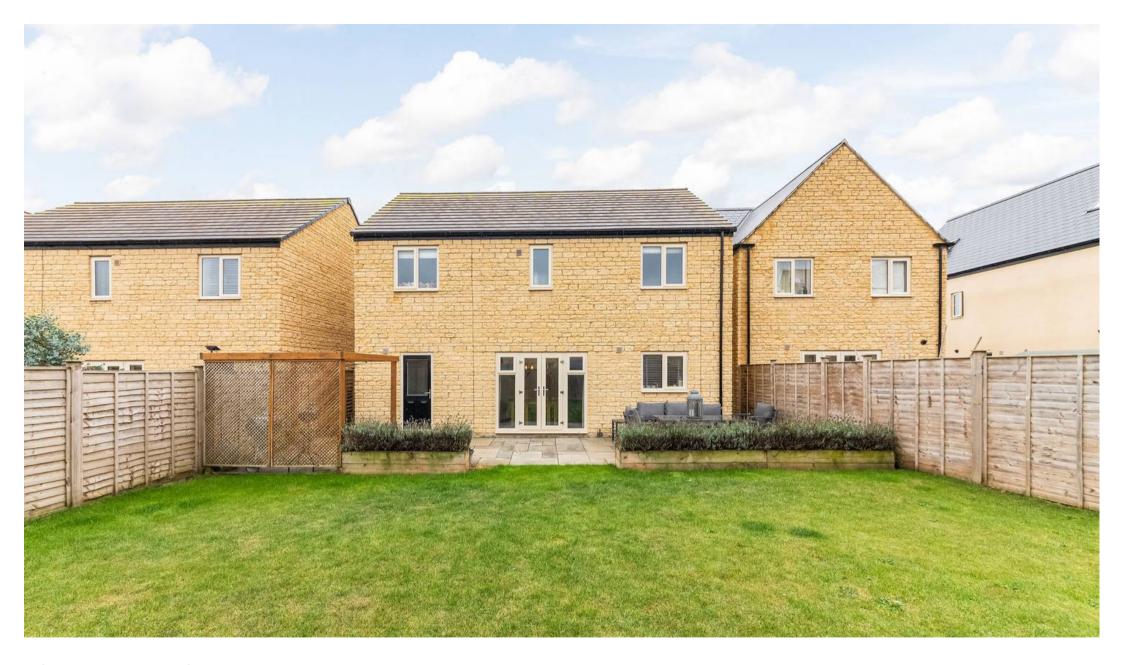

- Detached four bedroom 'Bloor' built family home located on the popular Windrush development.
- Four spacious bedrooms, two with ensuites and a family bathroom.
- Kitchen/dining room with integrated appliances, separate utility room and doors leading to the garden.
- Garage and driveway parking.
- Overlooking green open space to the front.
- Within walking distance of Witney town centre.