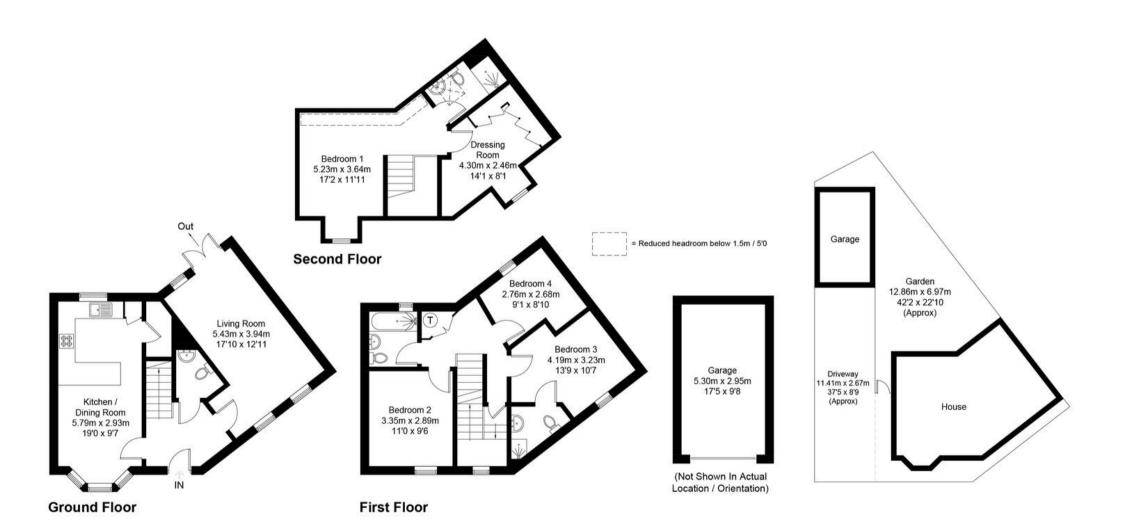

**Skylark Way, OX28**Approximate Gross Internal Area = 131.9 sq m / 1420 sq ft Garage = 15.9 sq m / 171 sq ft Total = 147.8 sq m / 1591 sq ftFor identification only - Not to scale

Floor plan produced in accordance with RICS Property Measurement Standards. @ Mortimer Photography. Produced for Simpsons. Unauthorised reproduction prohibited. (ID1119812)