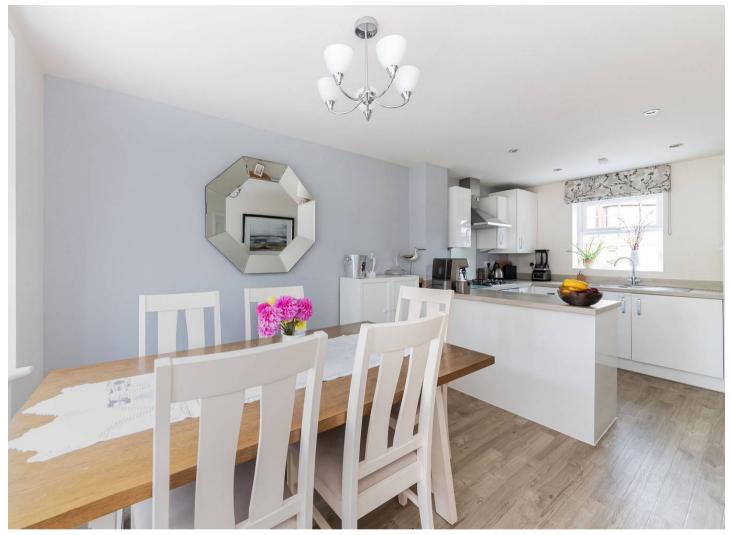

**EPC Energy Efficiency Rating: B** 

**EPC Environmental Impact Rating: B** 

- Beautifully presented four-bedroom detached home located on the popular Kingfisher Meadows development.
- Landscaped south-westerly facing garden with French doors leading out from the sitting room.
- Master suite to the second floor with dressing room and ensuite.
- Three additional bedrooms and family bathroom.
- Kitchen with fully integrated appliances including washer/dryer, fridge/freezer and dishwasher.
- Garage and driveway parking.