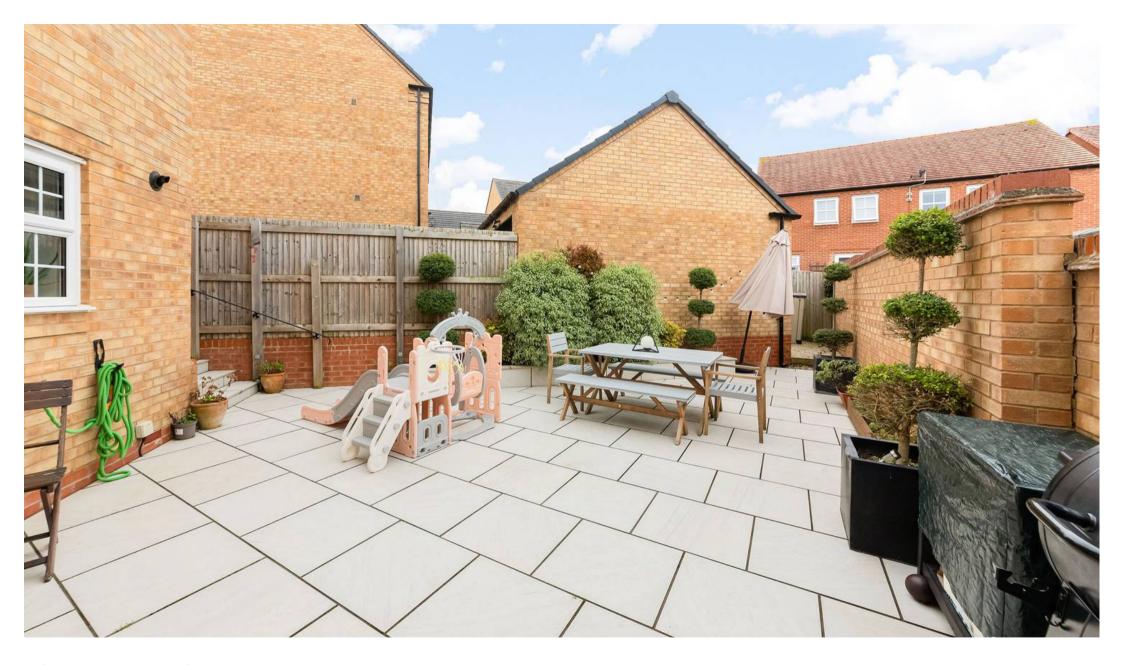

**EPC Energy Efficiency Rating: B** 

**EPC Environmental Impact Rating: B** 

- Beautifully presented four-bedroom detached home located on the popular Kingfisher Meadows development.
- Landscaped south-westerly facing garden with French doors leading out from the sitting room.
- Master suite to the second floor with dressing room and ensuite.
- Three additional bedrooms and family bathroom.
- Kitchen with fully integrated appliances including washer/dryer, fridge/freezer and dishwasher.
- Garage and driveway parking.