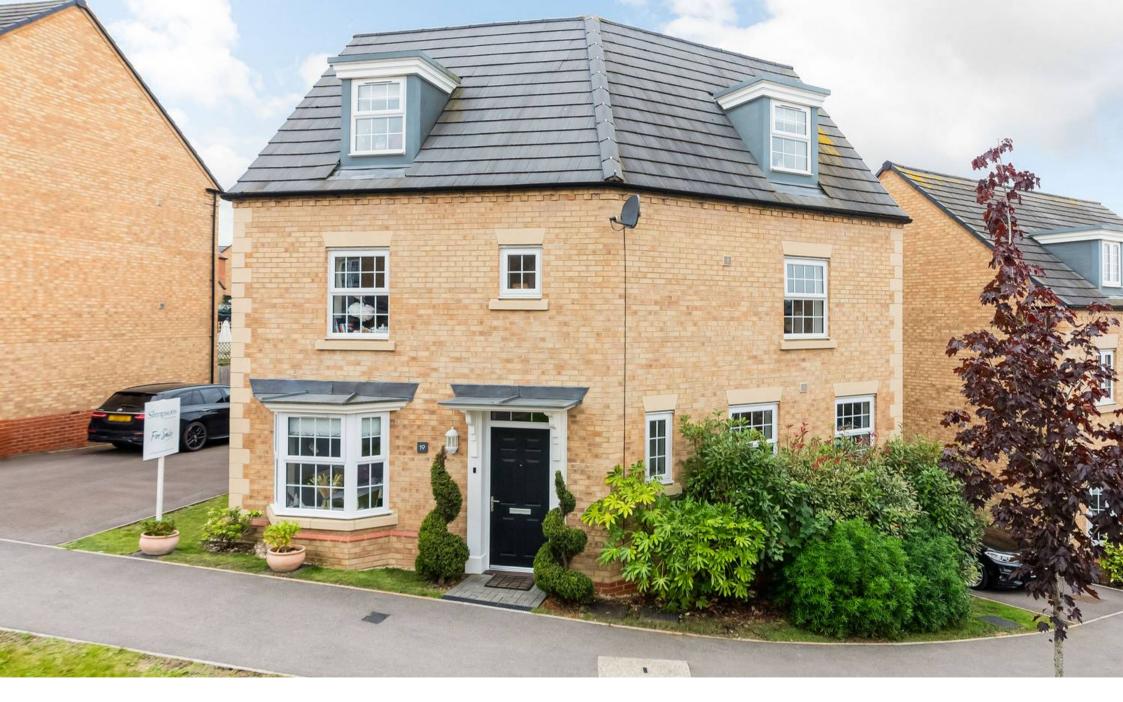

19 Skylark Way, Witney

Guide Price **£520,000** 

## 19 Skylark Way

A beautifully unique four-bedroom detached home located on the popular Kingfisher Meadows development within walking distance of Witney town centre.

Council Tax band: E

Tenure: Freehold

**EPC Energy Efficiency Rating: B** 

**EPC Environmental Impact Rating: B** 

- Beautifully presented four-bedroom detached home located on the popular Kingfisher Meadows development.
- Landscaped south-westerly facing garden with French doors leading out from the sitting room.
- Master suite to the second floor with dressing room and ensuite.
- Three additional bedrooms and family bathroom.
- Kitchen with fully integrated appliances including washer/dryer, fridge/freezer and dishwasher.
- Garage and driveway parking.