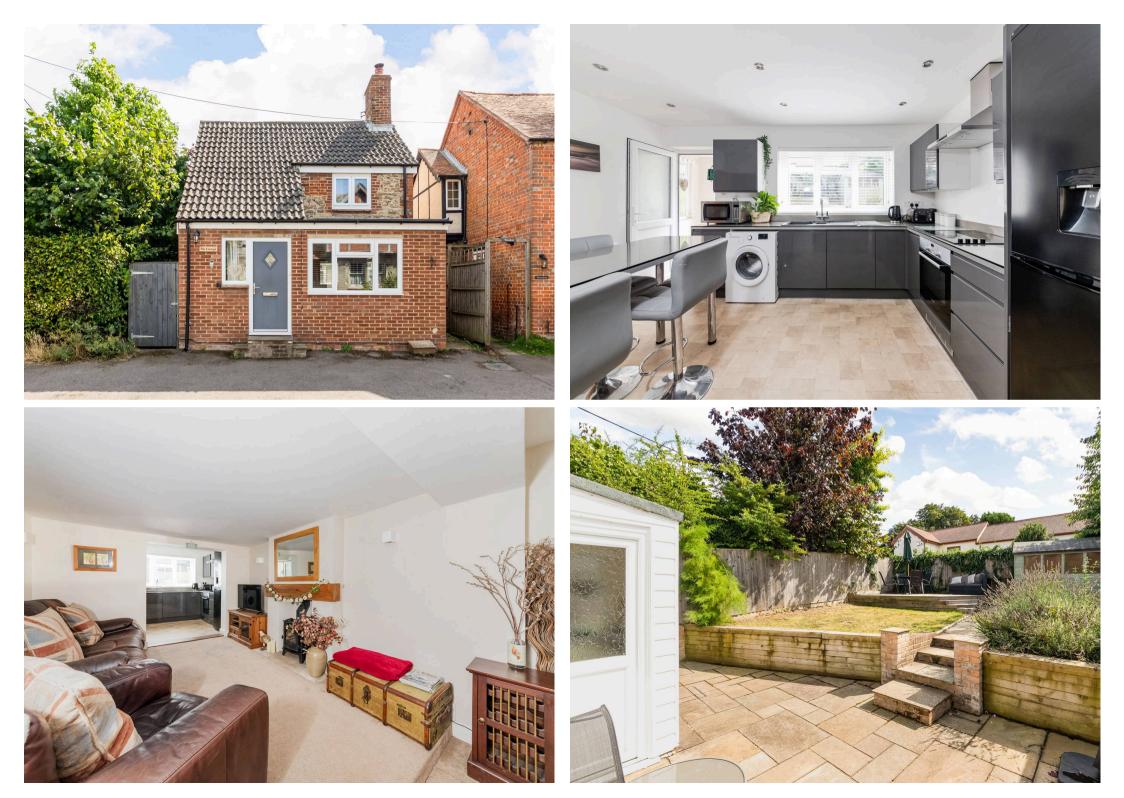

## The Cottage Main Street, West Hanney

£350,000

Wantage

## The Cottage Main Street

West Hanney, Wantage

Council Tax band: TBD

Tenure: Freehold

- Close to Amenities
- Previously Extended
- Central Village Location
- South Facing Rear Garden
- Refitted, Modern Kitchen & Bathroom
- Regularly Maintained Log Burner