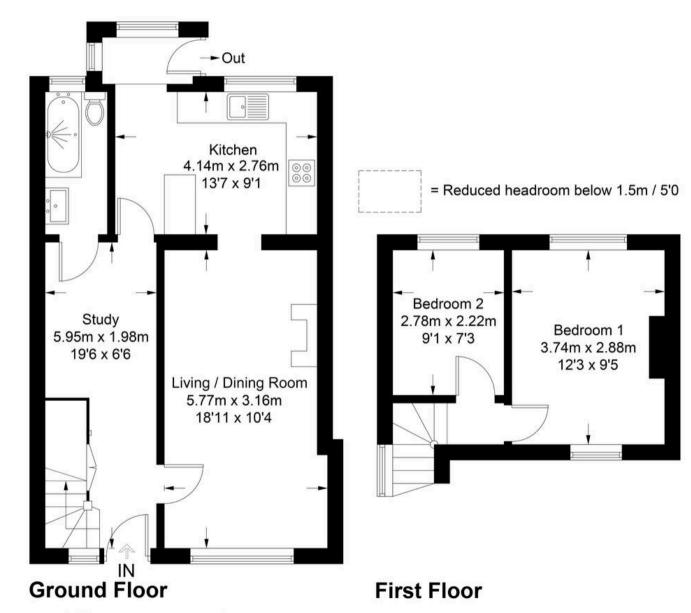

## The Cottage, OX12

Approximate Gross Internal Area 69.0 sq m / 743 sq ft

For identification only - Not to scale

Floor plan produced in accordance with RICS Property Measurement Standards. © Mortimer Photography. Produced for Simpsons. Unauthorised reproduction prohibited. (ID1119343)