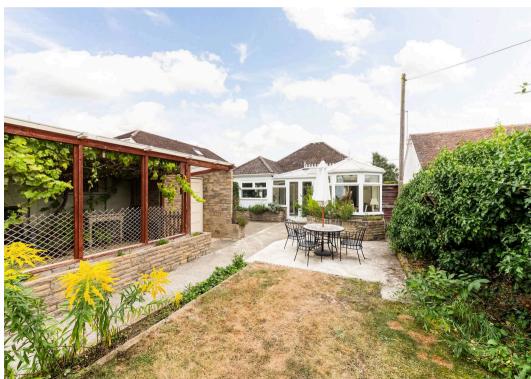

Council Tax band: D

Tenure: Freehold

- A significantly extended, and now larger than average two bedroom detached bungalow sitting on a well proportioned plot, in a cul de sac location, on the outskirts of Sunningwell Village.
- Modern bathroom suite, additional separate WC and further outside 'garden' WC.
- Well kept kitchen with updated work surfaces, and built in breakfast bar.
- Covered Pergola with established vines. The garden is low maintenance with gated access to a secondary 'lawn', at just beyond the Pergola.
- Garage and separate workshop, both with light and power.
- Potential to extend further to the rear, or into the loft space.
- No onward chain.