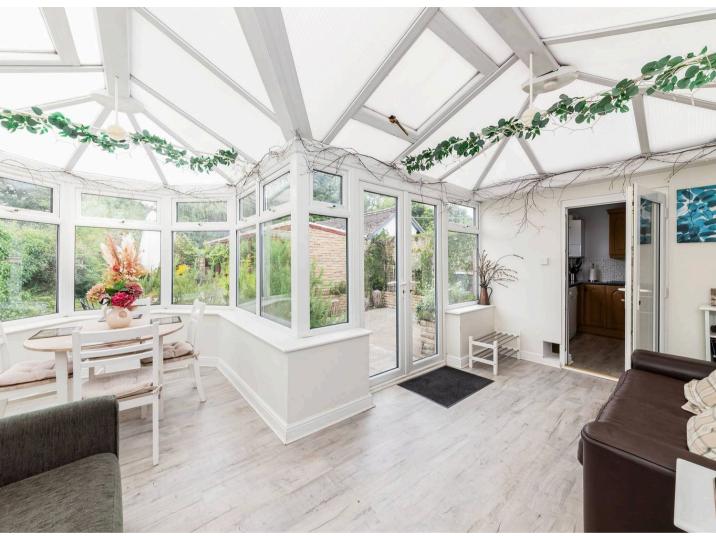

## Sunningwell, Abingdon

A very well kept, two double bedroom bungalow in a cul de sac setting, a short drive from Abingdon Town Centre, offered for sale with no onward chain. The property is in exceptional decorative condition and benefits from a modern bathroom, garage and ample driveway parking.

Council Tax band: D

Tenure: Freehold

- A significantly extended, and now larger than average two bedroom detached bungalow sitting on a well proportioned plot, in a cul de sac location, on the outskirts of Sunningwell Village.
- Modern bathroom suite, additional separate WC and further outside 'garden' WC.
- Well kept kitchen with updated work surfaces, and built in breakfast bar.
- Covered Pergola with established vines. The garden is low maintenance with gated access to a secondary 'lawn', at just beyond the Pergola.
- Garage and separate workshop, both with light and power.
- Potential to extend further to the rear, or into the loft space.
- No onward chain.