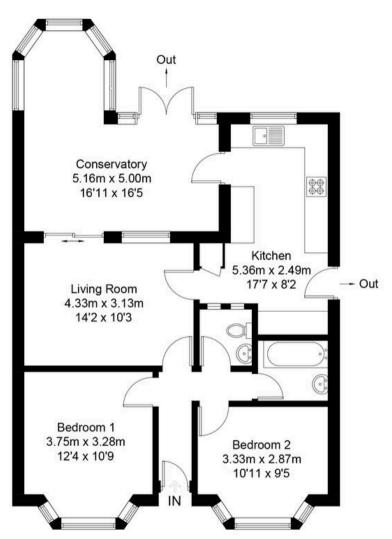

## Long Furlong Road, OX13

Approximate Gross Internal Area = 81.0 sq m / 872 sq ft
Garage / Shed = 37.5 sq m / 404 sq ft
Total = 118.5 sq m / 1276 sq ft
For identification only - Not to scale

**Ground Floor** 

(Not Shown In Actual Location / Orientation)

Floor plan produced in accordance with RICS Property Measurement Standards. © Mortimer Photography. Produced for Simpsons. Unauthorised reproduction prohibited. (ID1118918)

Council Tax band: D

Tenure: Freehold

- A significantly extended, and now larger than average two bedroom detached bungalow sitting on a well proportioned plot, in a cul de sac location, on the outskirts of Sunningwell Village.
- Modern bathroom suite, additional separate WC and further outside 'garden' WC.
- Well kept kitchen with updated work surfaces, and built in breakfast bar.
- Covered Pergola with established vines. The garden is low maintenance with gated access to a secondary 'lawn', at just beyond the Pergola.
- Garage and separate workshop, both with light and power.
- Potential to extend further to the rear, or into the loft space.
- No onward chain.