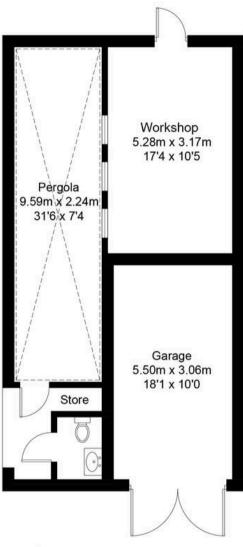

## Long Furlong Road, OX13

Approximate Gross Internal Area = 81.0 sq m / 872 sq ft
Garage / Shed = 37.5 sq m / 404 sq ft
Total = 118.5 sq m / 1276 sq ft
For identification only - Not to scale

**Ground Floor** 

(Not Shown In Actual Location / Orientation)

Floor plan produced in accordance with RICS Property Measurement Standards. © Mortimer Photography. Produced for Simpsons. Unauthorised reproduction prohibited. (ID1118918)

Council Tax band: D

Tenure: Freehold

- A significantly extended, and now larger than average two bedroom detached bungalow sitting on a well proportioned plot, in a cul de sac location, on the outskirts of Sunningwell Village.
- Modern bathroom suite, additional separate WC and further outside 'garden' WC.
- Well kept kitchen with updated work surfaces, and built in breakfast bar.
- Covered Pergola with established vines. The garden is low maintenance with gated access to a secondary 'lawn', at just beyond the Pergola.
- Garage and separate workshop, both with light and power.
- Potential to extend further to the rear, or into the loft space.
- No onward chain.