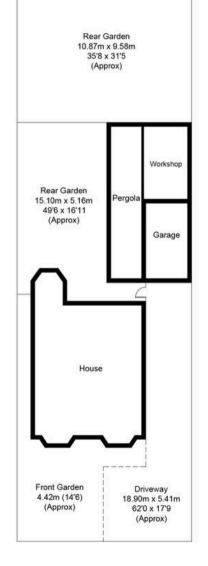

## Long Furlong Road, OX13

Approximate Gross Internal Area = 81.0 sq m / 872 sq ft
Garage / Shed = 37.5 sq m / 404 sq ft
Total = 118.5 sq m / 1276 sq ft
For identification only - Not to scale

**Ground Floor** 

(Not Shown In Actual Location / Orientation)

Floor plan produced in accordance with RICS Property Measurement Standards. © Mortimer Photography. Produced for Simpsons. Unauthorised reproduction prohibited. (ID1118918)

Council Tax band: D

Tenure: Freehold

- A significantly extended, and now larger than average two bedroom detached bungalow sitting on a well proportioned plot, in a cul de sac location, on the outskirts of Sunningwell Village.
- Modern bathroom suite, additional separate WC and further outside 'garden' WC.
- Well kept kitchen with updated work surfaces, and built in breakfast bar.
- Covered Pergola with established vines. The garden is low maintenance with gated access to a secondary 'lawn', at just beyond the Pergola.
- Garage and separate workshop, both with light and power.
- Potential to extend further to the rear, or into the loft space.
- No onward chain.