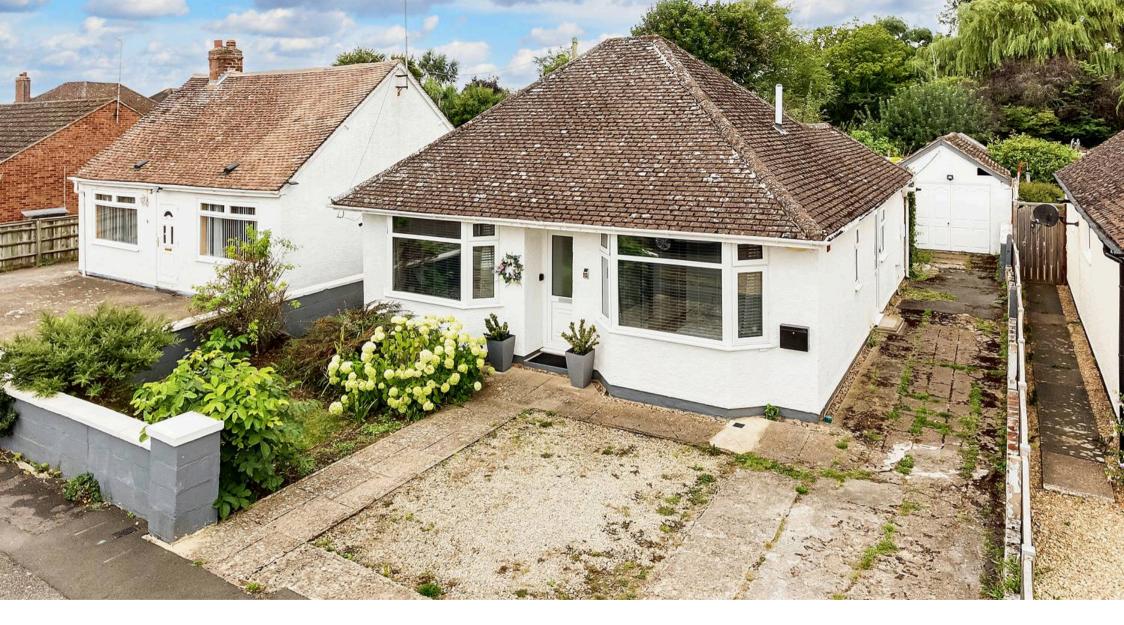

## 11 Long Furlong Road, Sunningwell Abingdon

SCAN THE QR CODE FOR DETAILS

Guide Price **£475,000** 

## Sunningwell, Abingdon

A very well kept, two double bedroom bungalow in a cul de sac setting, a short drive from Abingdon Town Centre, offered for sale with no onward chain. The property is in exceptional decorative condition and benefits from a modern bathroom, garage and ample driveway parking.

Council Tax band: D

Tenure: Freehold

- A significantly extended, and now larger than average two bedroom detached bungalow sitting on a well proportioned plot, in a cul de sac location, on the outskirts of Sunningwell Village.
- Modern bathroom suite, additional separate WC and further outside 'garden' WC.
- Well kept kitchen with updated work surfaces, and built in breakfast bar.
- Covered Pergola with established vines. The garden is low maintenance with gated access to a secondary 'lawn', at just beyond the Pergola.
- Garage and separate workshop, both with light and power.
- Potential to extend further to the rear, or into the loft space.
- No onward chain.