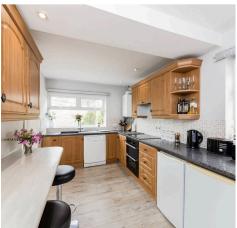

Council Tax band: D

Tenure: Freehold

- A significantly extended, and now larger than average two bedroom detached bungalow sitting on a well proportioned plot, in a cul de sac location, on the outskirts of Sunningwell Village.
- Modern bathroom suite, additional separate WC and further outside 'garden' WC.
- Well kept kitchen with updated work surfaces, and built in breakfast bar.
- Covered Pergola with established vines. The garden is low maintenance with gated access to a secondary 'lawn', at just beyond the Pergola.
- Garage and separate workshop, both with light and power.
- Potential to extend further to the rear, or into the loft space.
- No onward chain.