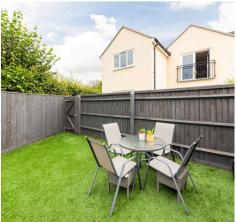

## 3b Wildmoor Gate

Abingdon, Abingdon

A spacious, first floor apartment offered for sale with a share of Freehold.

Council Tax band: B

Tenure: Leasehold

- A stunning first floor apartment, with a modern open plan layout and private garden.
- Allocated driveway parking for one vehicle.
- Gas central heating and UPVC double glazing.
- North Abingdon location, within walking distance of the X1 bus service to Oxford and the Wootton Road Tesco Express.
- Loft space access.