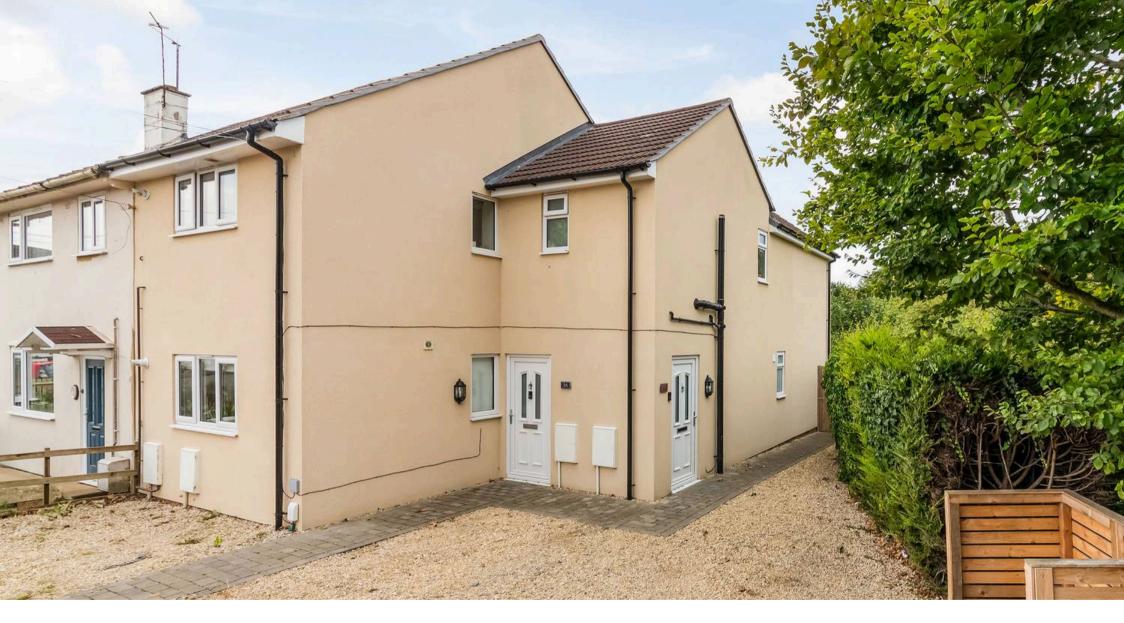

## 3b Wildmoor Gate

Abingdon, Abingdon

A spacious, first floor apartment offered for sale with a share of Freehold.

Council Tax band: B

Tenure: Leasehold

- A stunning first floor apartment, with a modern open plan layout and private garden.
- Allocated driveway parking for one vehicle.
- Gas central heating and UPVC double glazing.
- North Abingdon location, within walking distance of the X1 bus service to Oxford and the Wootton Road Tesco Express.
- Loft space access.