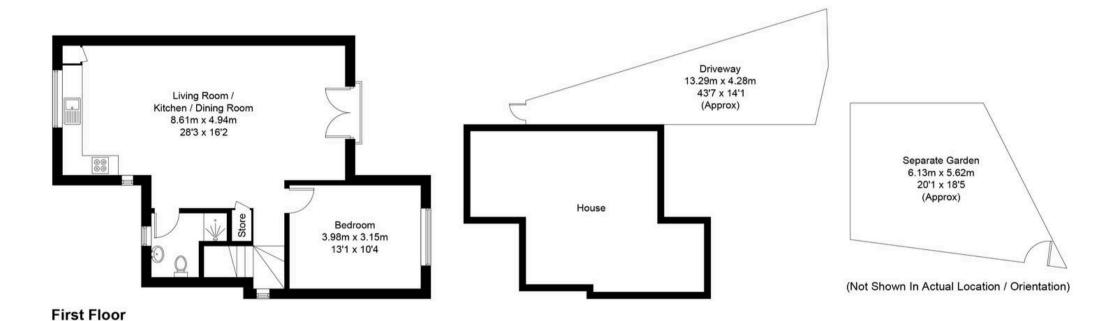

3b Wildmoor Gate, Abingdon Abingdon

SCAN THE QR CODE FOR DETAILS

Approximate Gross Internal Area = 60.7 sq m / 653 sq ft

For identification only - Not to scale

Floor plan produced in accordance with RICS Property Measurement Standards. © Mortimer Photography. Produced for Simpsons.
Unauthorised reproduction prohibited. (ID1119808)