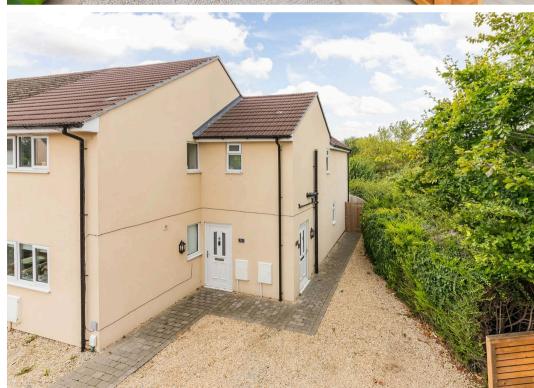

## 3b Wildmoor Gate

Abingdon, Abingdon

A spacious, first floor apartment offered for sale with a share of Freehold.

Council Tax band: B

Tenure: Leasehold

- A stunning first floor apartment, with a modern open plan layout and private garden.
- Allocated driveway parking for one vehicle.
- Gas central heating and UPVC double glazing.
- North Abingdon location, within walking distance of the X1 bus service to Oxford and the Wootton Road Tesco Express.
- Loft space access.