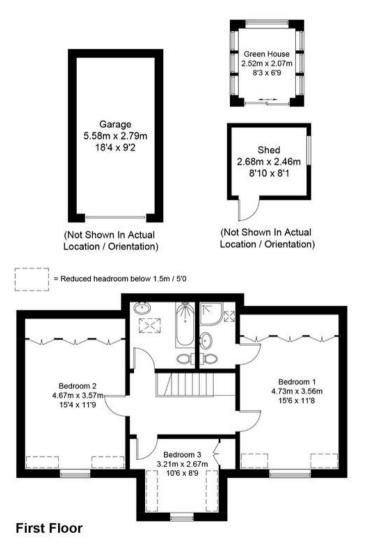

Out

3.54m x 1.64m

11'7 x 5'5

Dining Room 3.62m x 3.58m

11'11 x 11'9

**Ground Floor** 

Kitchen

12'4 x 7'10

Porch

75m x 2.40m 😤

Living Room

5.48m x 3.56m

18'0 x 11'8

## Rose Cottage, OX29

For identification only - Not to scale

Floor plan produced in accordance with RICS Property Measurement Standards. © Mortimer Photography. Produced for Simpsons.
Unauthorised reproduction prohibited. (ID1113986)