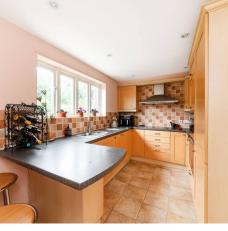

Out

3.54m x 1.64m

11'7 x 5'5

Dining Room 3.62m x 3.58m

11'11 x 11'9

**Ground Floor** 

Kitchen

12'4 x 7'10