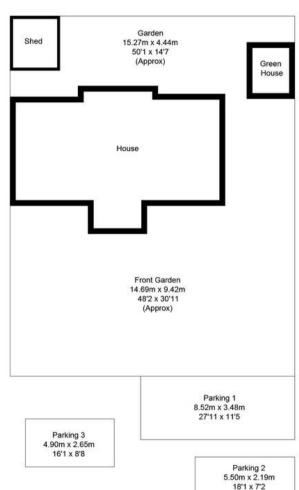

Council Tax band: E

Tenure: Freehold

EPC Energy Efficiency Rating: C

EPC Environmental Impact Rating: D

- A beautifully presented semi-detached cottage located in the popular village of Sutton.
- Stunning mature gardens with wellestablished flowers, trees and shrubs.
- Single garage plus off-street parking.
- Two reception rooms including a sitting room with stove and French doors leading to the peaceful rear garden.
- Semi-rural village with fabulous 'community feel.'
- A short drive to the wider array of amenities on offer in neighbouring Witney and Eynsham.