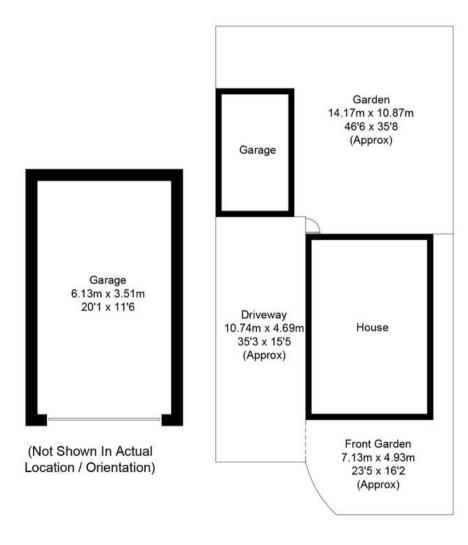

## Graydon Close, OX13

Approximate Gross Internal Area = 112.9 sq m / 1215 sq ft Garage = 21.7 sq m / 234 sq ft Total = 134.6 sq m / 1449 sq ft

For identification only - Not to scale

Floor plan produced in accordance with RICS Property Measurement Standards. © Mortimer Photography. Produced for Simpsons. Unauthorised reproduction prohibited. (ID1113073)