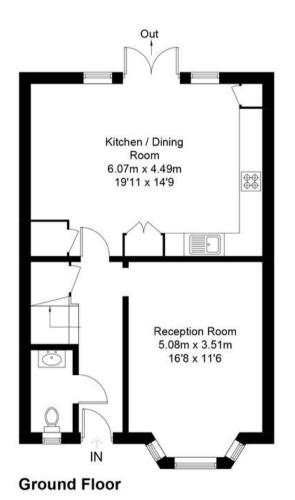

## Graydon Close, OX13

Approximate Gross Internal Area = 112.9 sq m / 1215 sq ft Garage = 21.7 sq m / 234 sq ft Total = 134.6 sq m / 1449 sq ft

For identification only - Not to scale

Floor plan produced in accordance with RICS Property Measurement Standards. © Mortimer Photography. Produced for Simpsons. Unauthorised reproduction prohibited. (ID1113073)