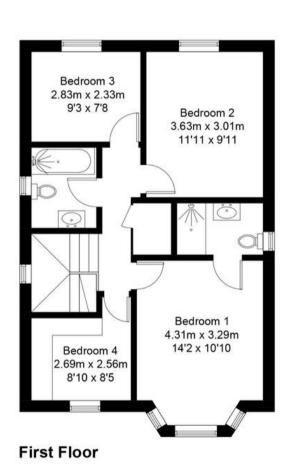

## Graydon Close, OX13

Approximate Gross Internal Area = 112.9 sq m / 1215 sq ft Garage = 21.7 sq m / 234 sq ft Total = 134.6 sq m / 1449 sq ft

For identification only - Not to scale

Floor plan produced in accordance with RICS Property Measurement Standards. © Mortimer Photography. Produced for Simpsons. Unauthorised reproduction prohibited. (ID1113073)