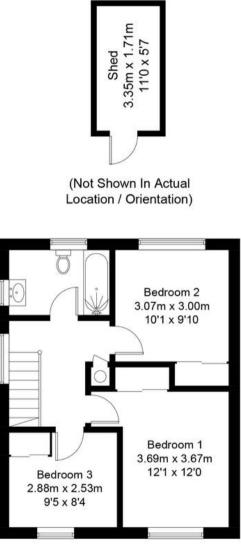

## The Crofts, OX28

For identification only - Not to scale

**First Floor** 

Floor plan produced in accordance with RICS Property Measurement Standards. © Mortimer Photography. Produced for Simpsons. Unauthorised reproduction prohibited. (ID1114463)