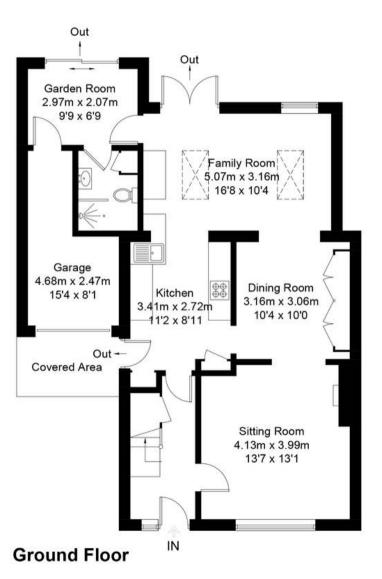

## The Crofts, OX28

For identification only - Not to scale

**First Floor** 

Floor plan produced in accordance with RICS Property Measurement Standards. © Mortimer Photography. Produced for Simpsons. Unauthorised reproduction prohibited. (ID1114463)