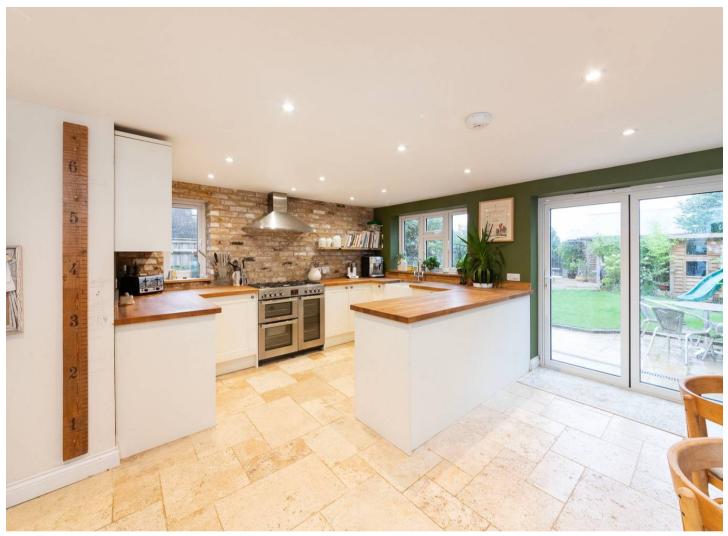

- Beautifully presented four-bedroom semidetached home positioned in a popular village location.
- Mature rear garden with self-contained additional bedroom and ensuite.
- Sitting room with log burner.
- Located within easy reach of local amenities including Hanborough, Witney and Oxford.
- Open plan kitchen/dining room with bi-fold doors leading to garden.
- Utility room and study.