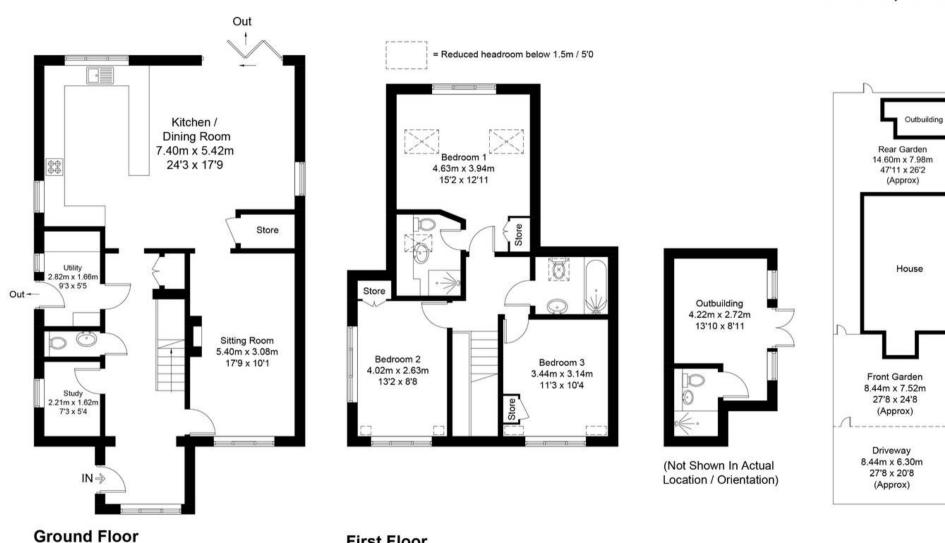

Approximate Gross Internal Area = 143.7 sg m / 1547 sg ft Outbuilding = 13.1 sq m / 141 sq ft

For identification only - Not to scale

**First Floor** 

Floor plan produced in accordance with RICS Property Measurement Standards. © Mortimer Photography. Produced for Simpsons. Unauthorised reproduction prohibited. (ID1123420)