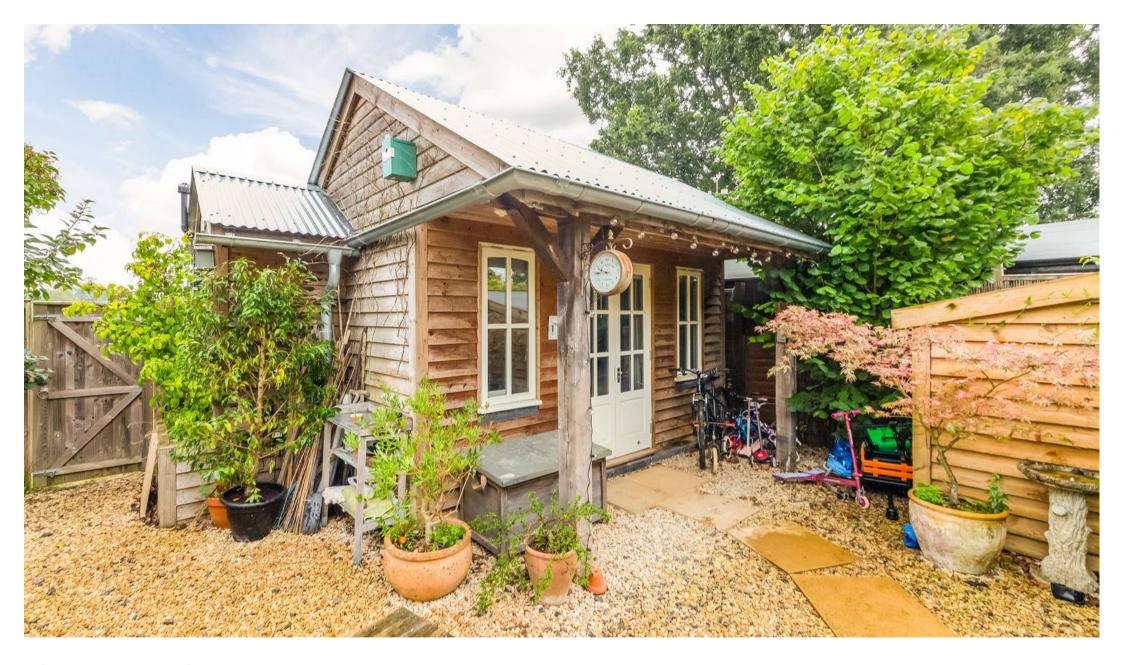

- Beautifully presented four-bedroom semidetached home positioned in a popular village location.
- Mature rear garden with self-contained additional bedroom and ensuite.
- Sitting room with log burner.
- Located within easy reach of local amenities including Hanborough, Witney and Oxford.
- Open plan kitchen/dining room with bi-fold doors leading to garden.
- Utility room and study.