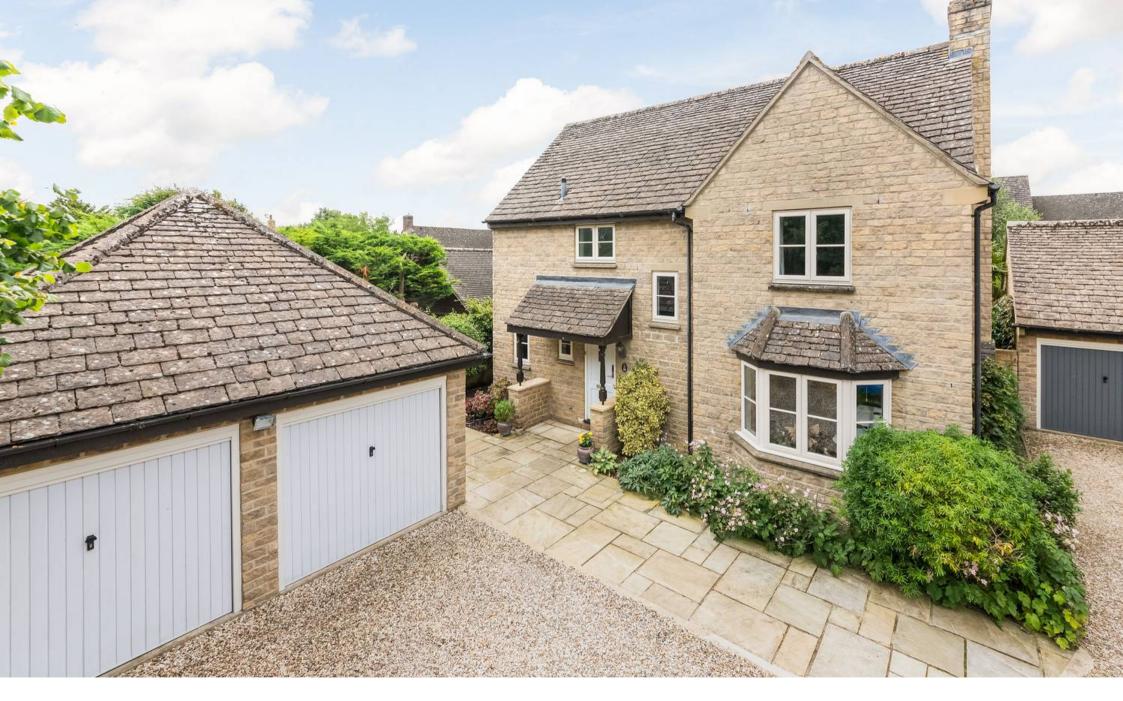

## 34 Bartholomew Close

A detached family home tucked away down a private lane on the edge of the popular village of Ducklington overlooking woodland complete with double garage, four spacious bedrooms and mature south-westerly facing rear garden.

Council Tax band: E

Tenure: Freehold

- Set in a cul-de-sac location, a spacious detached four-bedroom home on a corner plot.
- Offered for sale with no onward chain.
- Double garage and driveway parking.
- Four double bedrooms.
- Recently refurbished kitchen, separate dining room and sitting room with fireplace.
- Beautifully mature south-westerly facing garden with pergola, water feature and two outdoor seating areas.