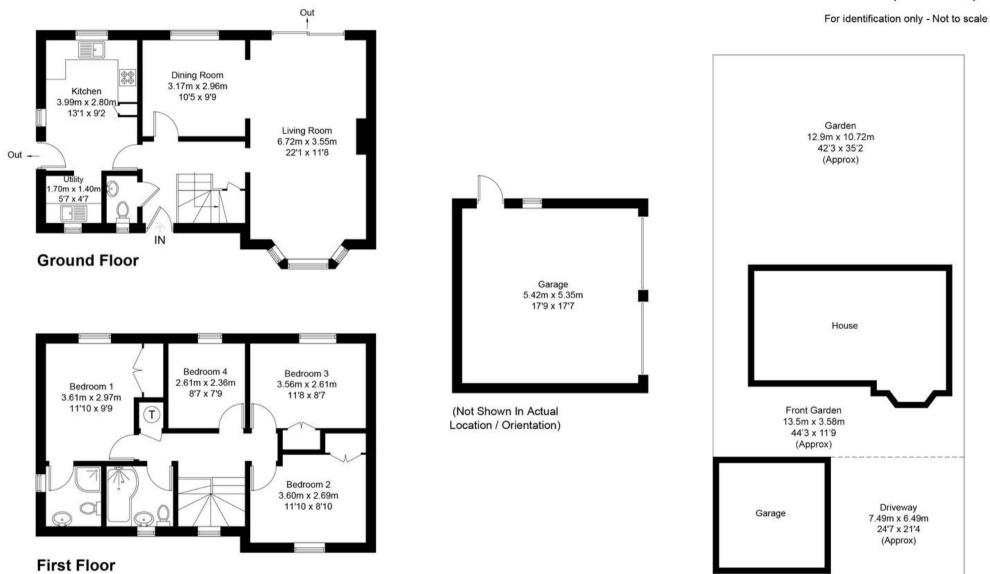

## **Bartholomew Close, OX29**

Approximate Gross Internal Area = 115.0 sq m / 1238 sq ft Garage = 29.5 sq m / 318 sq ft Total = 144.5 sq m / 1556 sq ft

Floor plan produced in accordance with RICS Property Measurement Standards. © Mortimer Photography. Produced for Simpsons. Unauthorised reproduction prohibited. (ID1120272)