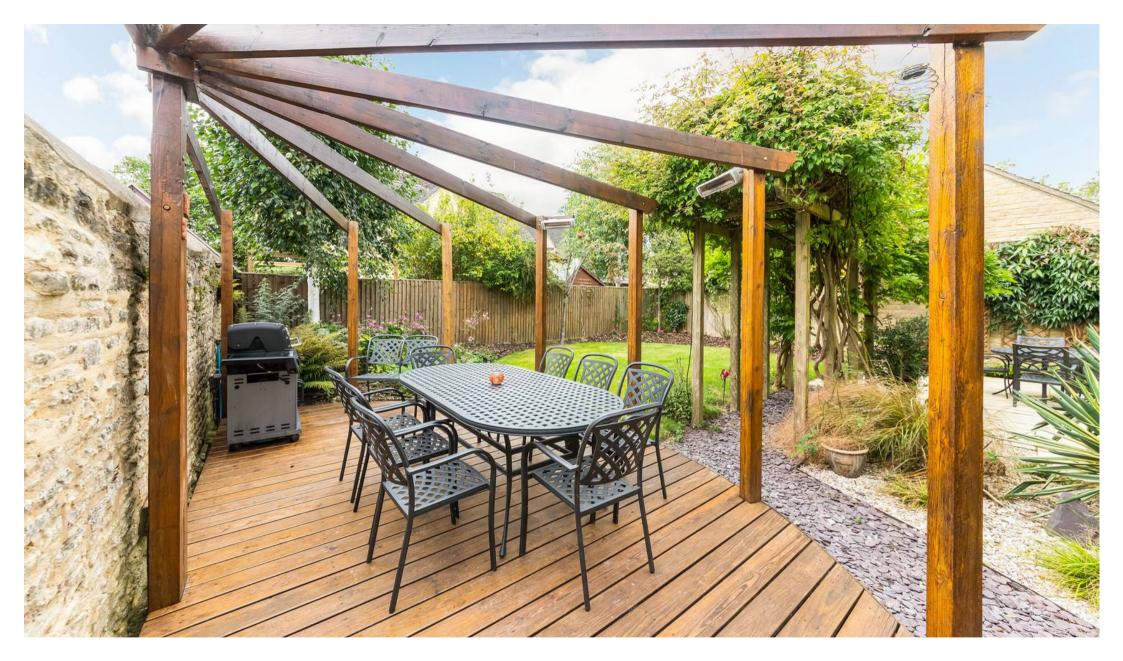

Council Tax band: E

Tenure: Freehold

- Set in a cul-de-sac location, a spacious detached four-bedroom home on a corner plot.
- Offered for sale with no onward chain.
- Double garage and driveway parking.
- Four double bedrooms.
- Recently refurbished kitchen, separate dining room and sitting room with fireplace.
- Beautifully mature south-westerly facing garden with pergola, water feature and two outdoor seating areas.