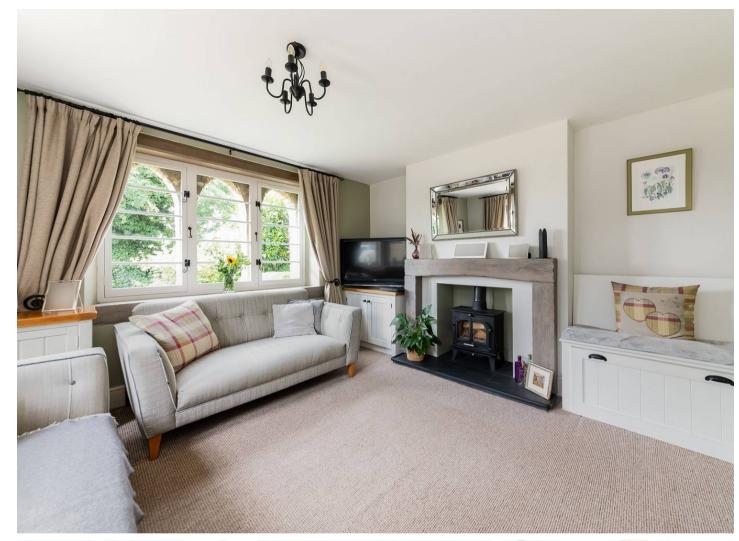

EPC Environmental Impact Rating: E

- An exceptional Grade II listed semi-detached cottage benefitting from stunning countryside views of the surrounding farmland.
- Quaint character features throughout including the original stone outbuilding, fireplace to the sitting room and porthole windows.
- Generous off-street parking.
- Versatile accommodation to the first floor with two spacious double bedrooms and a single bedroom which could double up as a playroom or home office.
- Sitting room with log burner.
- Lawned garden with brook running to the rear.