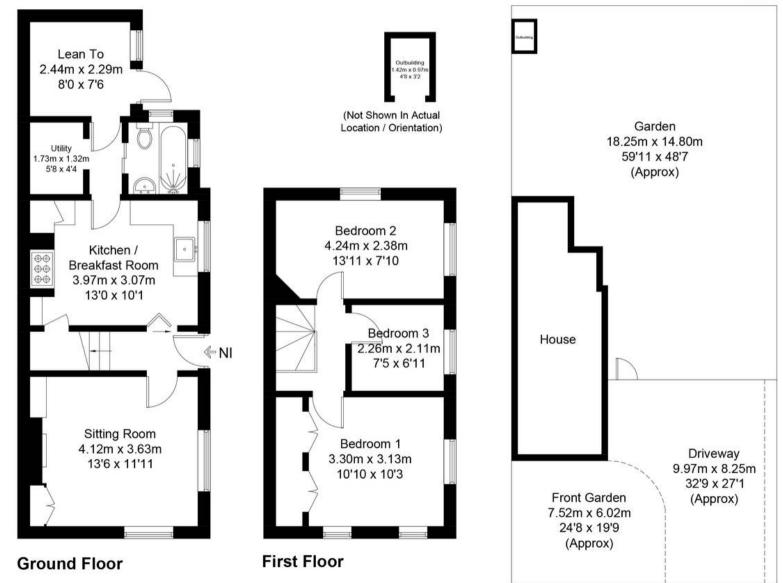

## Model Cottages, OX18

Approximate Gross Internal Area = 78.8 sq m / 848 sq ft Outbuilding = 1.3 sq m / 14 sq ft

For identification only - Not to scale

Floor plan produced in accordance with RICS Property Measurement Standards. © Mortimer Photography. Produced for Simpsons. Unauthorised reproduction prohibited. (ID1120275)