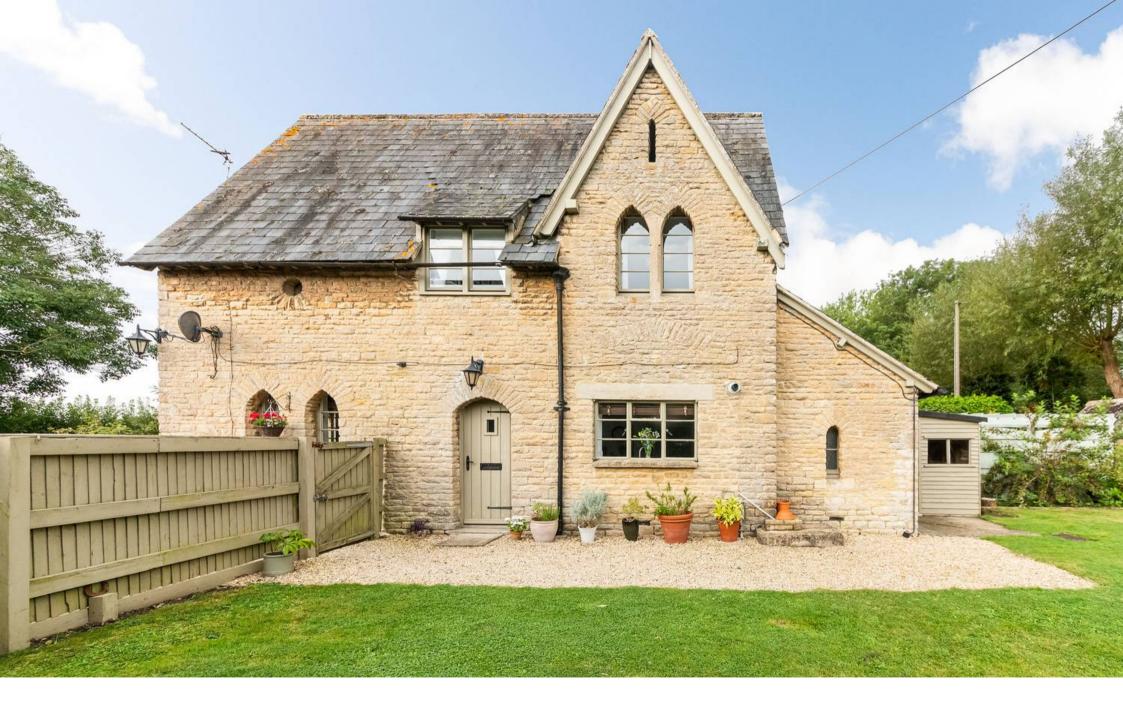

## **5 Model Cottages**

An absolute must-see! Oozing with character and charm is this exceptional Grade II listed semi-detached cottage.

Council Tax band: D

Tenure: Freehold

EPC Energy Efficiency Rating: F

EPC Environmental Impact Rating: E

- An exceptional Grade II listed semi-detached cottage benefitting from stunning countryside views of the surrounding farmland.
- Quaint character features throughout including the original stone outbuilding, fireplace to the sitting room and porthole windows.
- Generous off-street parking.
- Versatile accommodation to the first floor with two spacious double bedrooms and a single bedroom which could double up as a playroom or home office.
- Sitting room with log burner.
- Lawned garden with brook running to the rear.