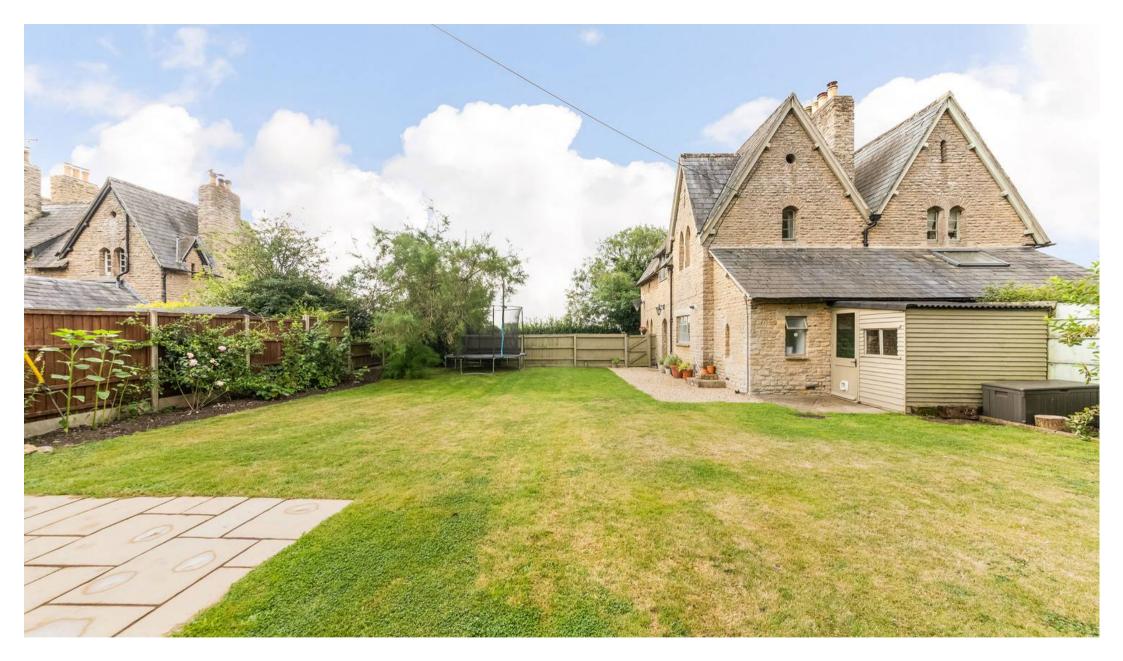

EPC Environmental Impact Rating: E

- An exceptional Grade II listed semi-detached cottage benefitting from stunning countryside views of the surrounding farmland.
- Quaint character features throughout including the original stone outbuilding, fireplace to the sitting room and porthole windows.
- Generous off-street parking.
- Versatile accommodation to the first floor with two spacious double bedrooms and a single bedroom which could double up as a playroom or home office.
- Sitting room with log burner.
- Lawned garden with brook running to the rear.