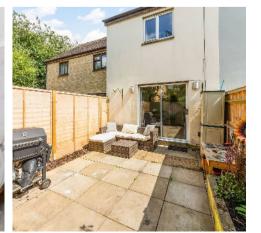

## 60 Manor Road

A well presented two-bedroom terraced home located within a short walk of the town centre on the sought-after Cogges development.

Council Tax band: C

Tenure: Freehold

EPC Energy Efficiency Rating: C

EPC Environmental Impact Rating: D

- An ideal property for first-time buyers or investors.
- Two double bedrooms, both with built in wardrobes.
- Carport with additional off-street parking space.
- Popular location within Cogges.
- Sitting room with French doors leading to the recently updated rear garden.
- Located a short walk from the town centre.