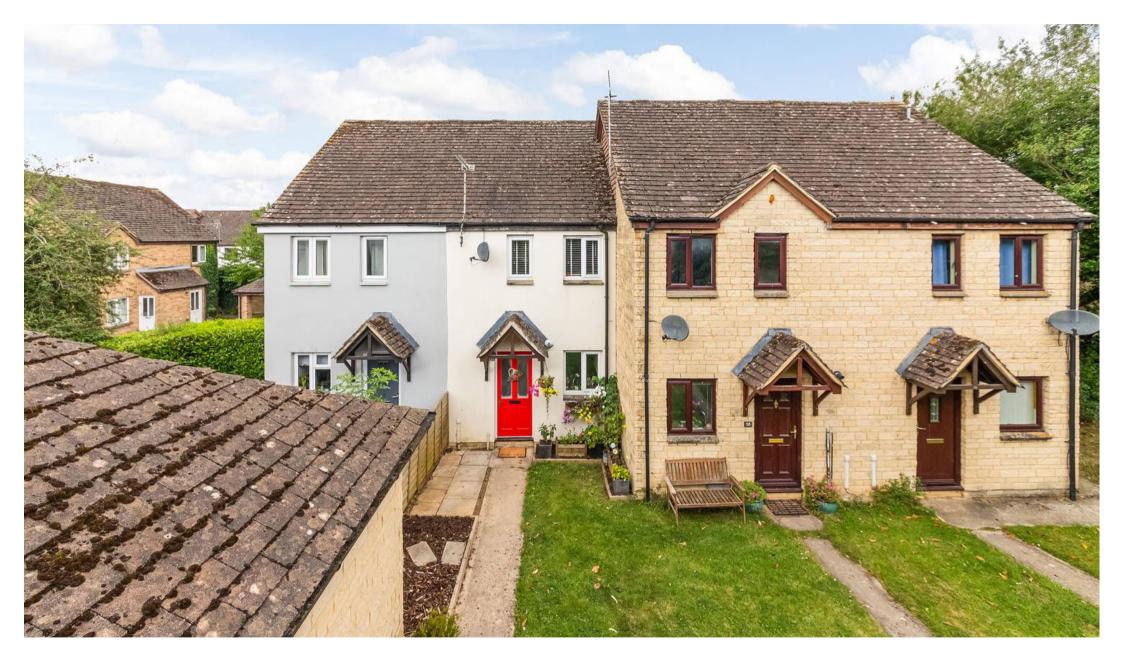

## 60 Manor Road

A well presented two-bedroom terraced home located within a short walk of the town centre on the sought-after Cogges development.

Council Tax band: C

Tenure: Freehold

EPC Energy Efficiency Rating: C

EPC Environmental Impact Rating: D

- An ideal property for first-time buyers or investors.
- Two double bedrooms, both with built in wardrobes.
- Carport with additional off-street parking space.
- Popular location within Cogges.
- Sitting room with French doors leading to the recently updated rear garden.
- Located a short walk from the town centre.