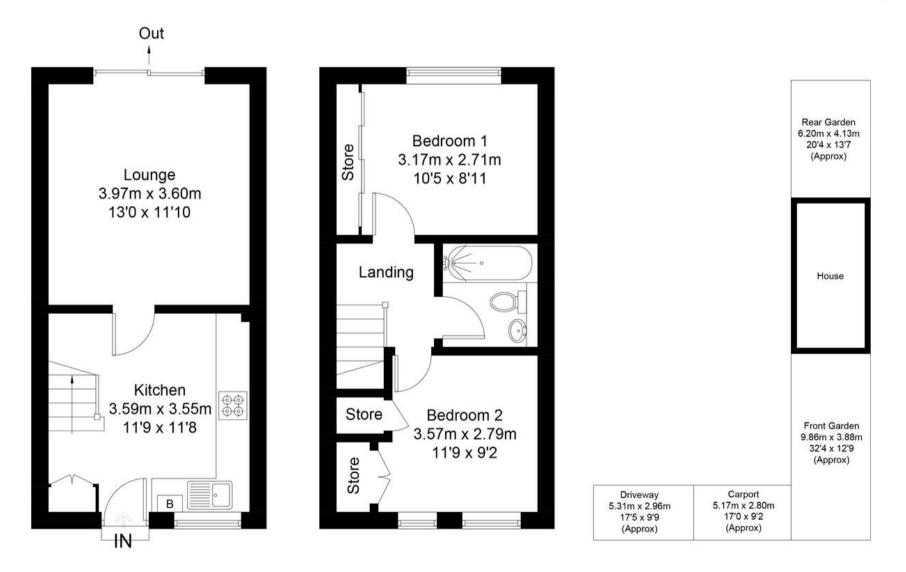

## Manor Road, OX28

Approximate Gross Internal Area = 55.5 sq m / 597 sq ft

For identification only - Not to scale

## **Ground Floor**

N

**First Floor** 

Floor plan produced in accordance with RICS Property Measurement Standards. © Mortimer Photography. Produced for Simpsons. Unauthorised reproduction prohibited. (ID1118388)