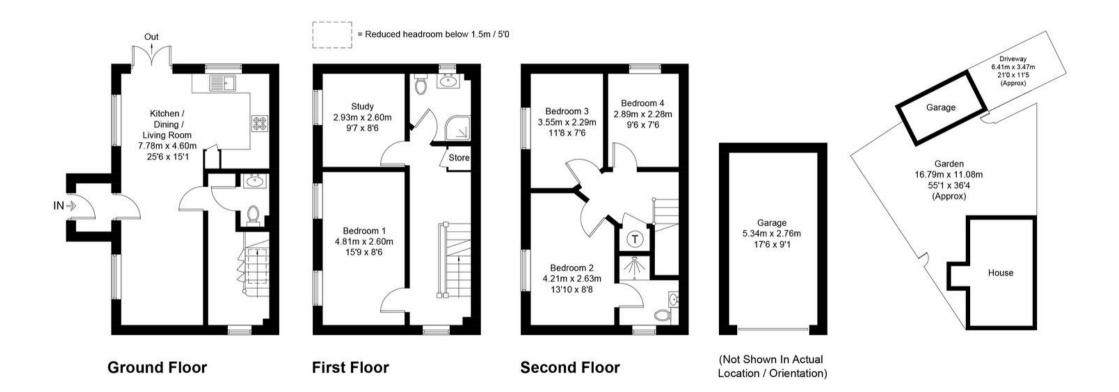

## Harvest Way, OX28

Approximate Gross Internal Area = 110.1 sq m / 1185 sq ft
Garage = 14.9 sq m / 160 sq ft
Total = 125.0 sq m / 1345 sq ft
For identification only - Not to scale