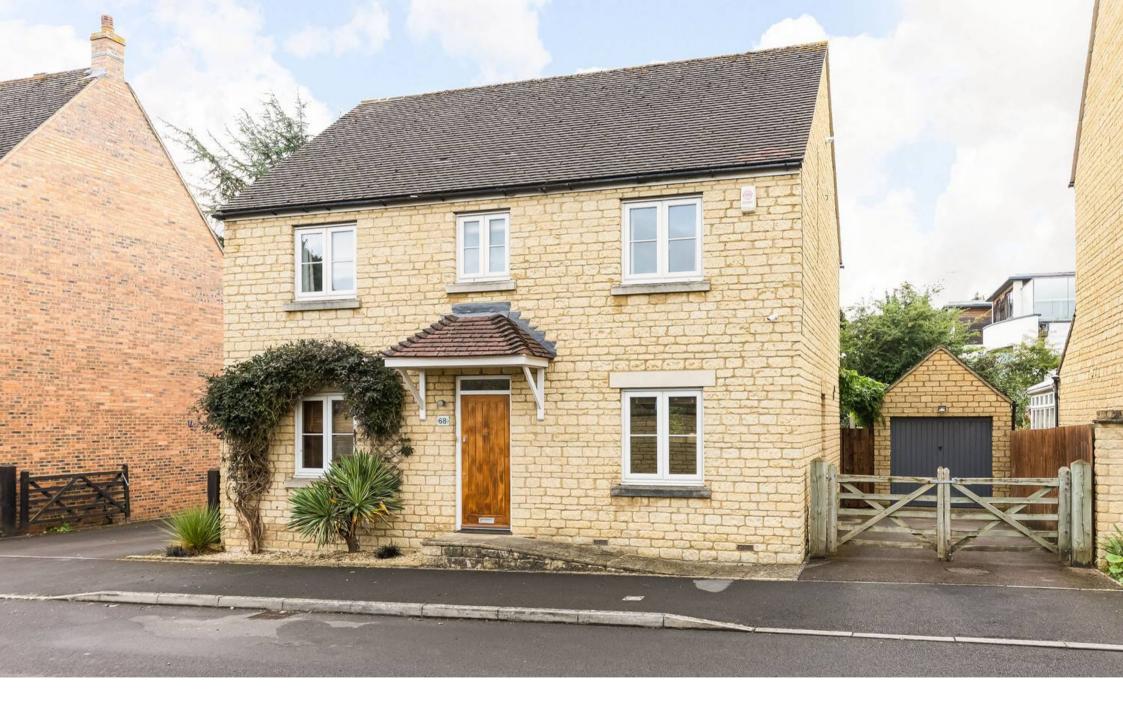

68 Barrington Close, Witney

Offers In Excess of £580,000

## 68 Barrington Close

A beautifully presented detached four bedroom home located on the popular Deer Park development within walking distance of the nearby bus stop and Witney town centre.

Council Tax band: E

Tenure: Freehold

EPC Energy Efficiency Rating: C

EPC Environmental Impact Rating: C

- Beautifully presented detached four-bedroom home located on the popular Deer Park development.
- Recently updated kitchen/dining room with integrated appliances.
- Reception room, study and conservatory.
- Double length garage with power and light plus gated off-street parking.
- Four spacious bedrooms, bedroom one with stylish ensuite.
- South facing garden with decking and lawn.