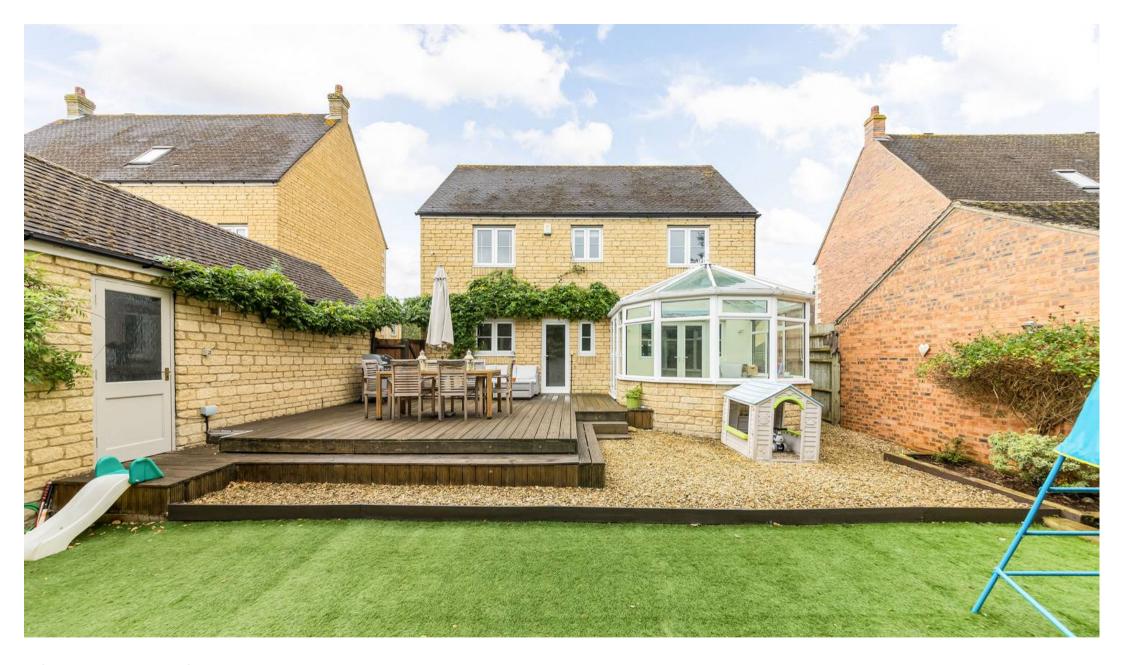

Tenure: Freehold

EPC Energy Efficiency Rating: C

EPC Environmental Impact Rating: C

- Beautifully presented detached four-bedroom home located on the popular Deer Park development.
- Recently updated kitchen/dining room with integrated appliances.
- Reception room, study and conservatory.
- Double length garage with power and light plus gated off-street parking.
- Four spacious bedrooms, bedroom one with stylish ensuite.
- South facing garden with decking and lawn.