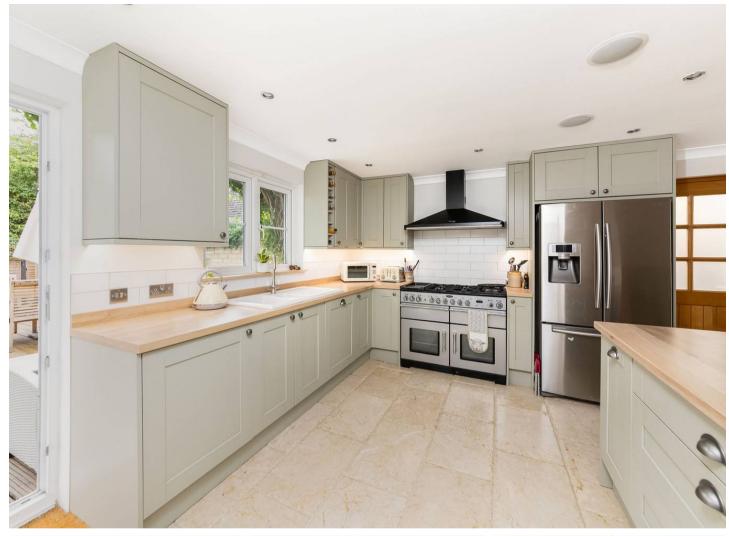

Tenure: Freehold

EPC Energy Efficiency Rating: C

EPC Environmental Impact Rating: C

- Beautifully presented detached four-bedroom home located on the popular Deer Park development.
- Recently updated kitchen/dining room with integrated appliances.
- Reception room, study and conservatory.
- Double length garage with power and light plus gated off-street parking.
- Four spacious bedrooms, bedroom one with stylish ensuite.
- South facing garden with decking and lawn.