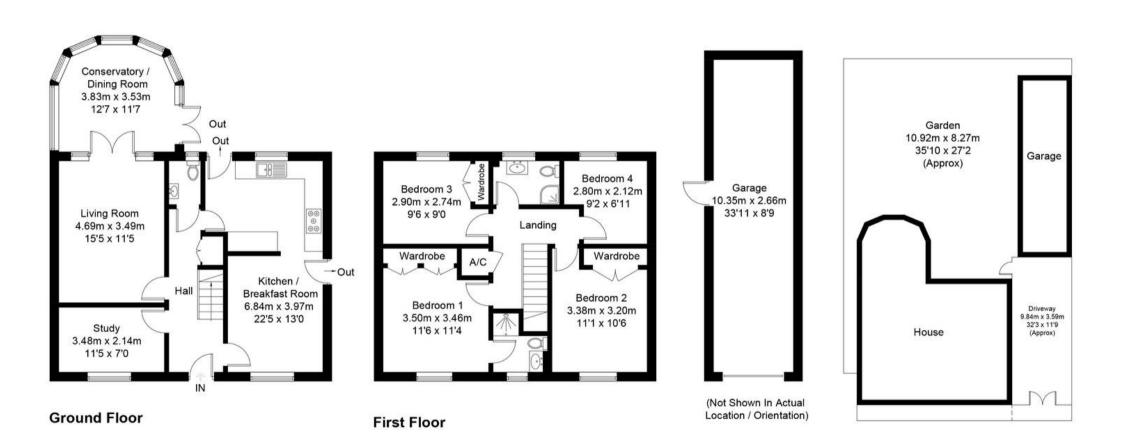

Tenure: Freehold

EPC Energy Efficiency Rating: C

EPC Environmental Impact Rating: C

- Beautifully presented detached four-bedroom home located on the popular Deer Park development.
- Recently updated kitchen/dining room with integrated appliances.
- Reception room, study and conservatory.
- Double length garage with power and light plus gated off-street parking.
- Four spacious bedrooms, bedroom one with stylish ensuite.
- South facing garden with decking and lawn.

## **Barrington Close, OX28**

For identification only - Not to scale