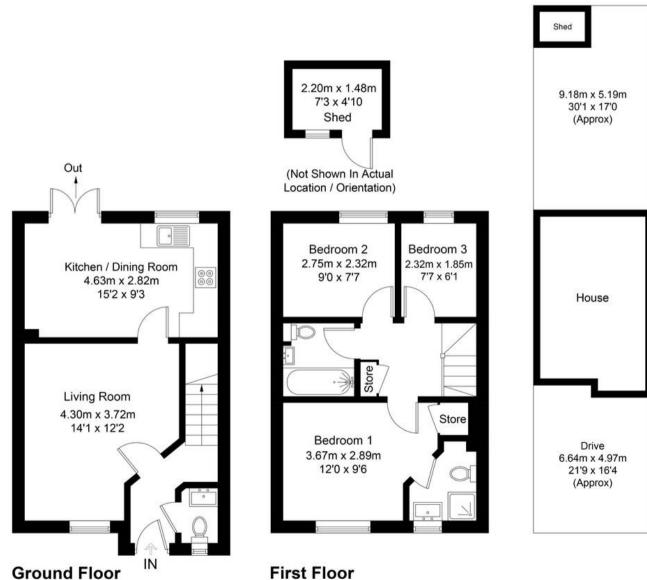

Olley Crescent, OX28 Approximate Gross Internal Area = 70.8 sq m / 762 sq ft Outbuilding = 3.3 sq m / 35 sq ft Total = 74.1 sq m / 797 sq ft For identification only - Not to scale

Floor plan produced in accordance with RICS Property Measurement Standards. © Mortimer Photography. Produced for Simpsons. Unauthorised reproduction prohibited. (ID1119344)