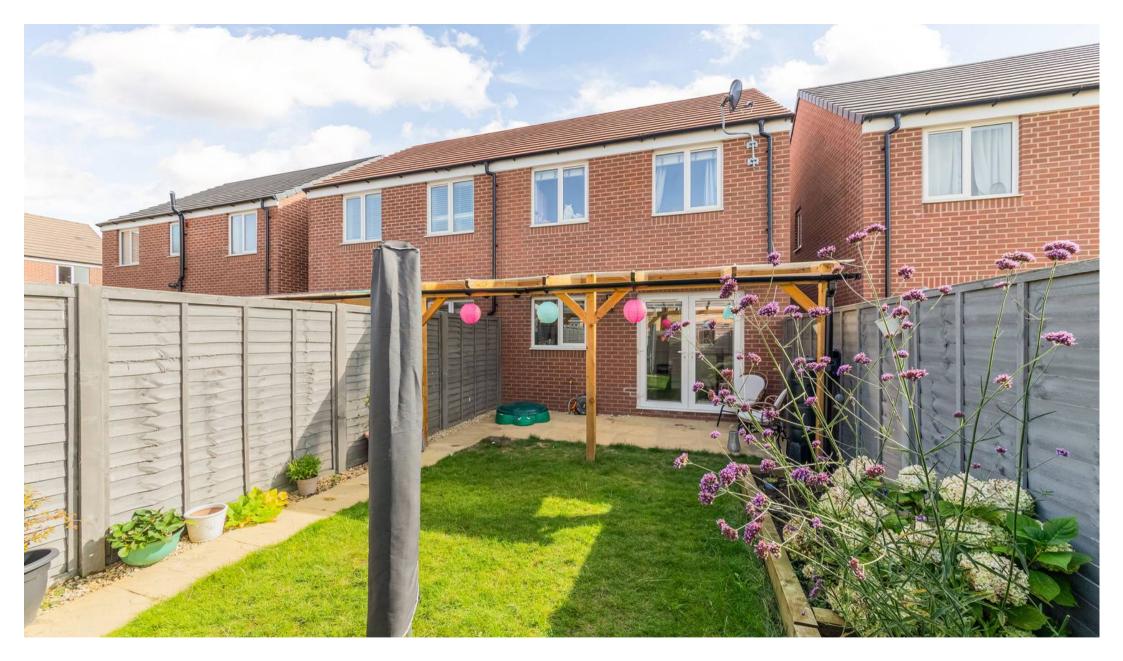

Tenure: Freehold

EPC Energy Efficiency Rating: B

EPC Environmental Impact Rating: B

- Immaculate newly-built three bedroom home benefitting from many upgrades throughout including Silestone worktops and additional tiling to the bathroom.
- Landscaped, south-westerly facing garden.
- Driveway parking for two cars.
- Walking distance to Witney town centre.
- Bedroom one with ensuite shower room.
- Remainder of NHBC warranty.